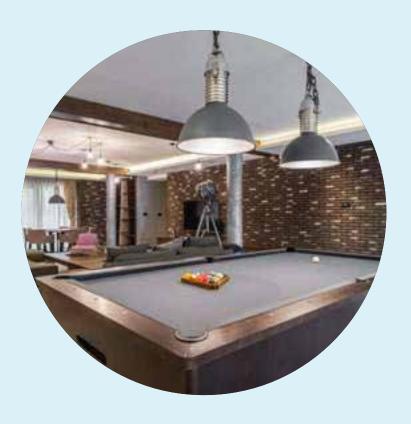

### THE CLUBHOUSE

The Clubhouse is designed to be the living heart of the residential community, offering you the ideal place for entertainment, socializing, and relaxation. Its indoor facilities include a restaurant, cafe, TV room, game room, lounge area, pool house and a terrace opening up to the outdoor area.

Leisure Pool and Cabanas

TV Lounge

Kids Pool

Indoor Game Room

Activity Tables

P Tennis Court

Multi-Purpose Court