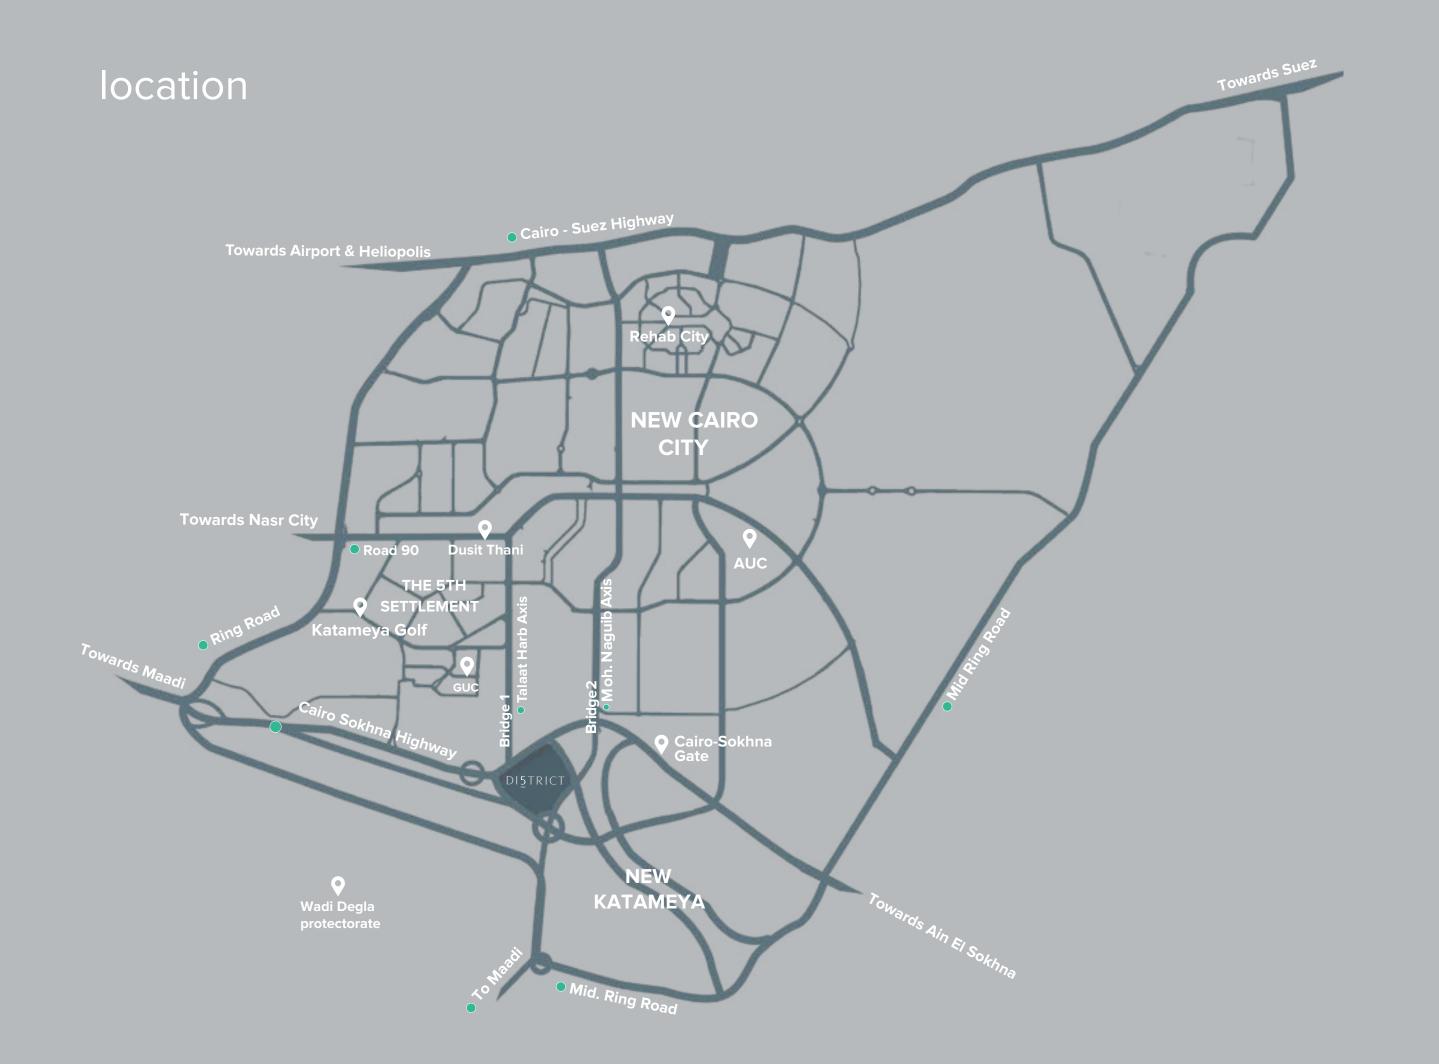

# MOBILITY & CONNECTIVITY

In our daily lives, connectivity has become an imperative factor that is a major part of our ability to get the most out of every single day.

That is why Marakez has completed 2 major bridges over the Ain Sokhna Highway, right before and right after the District 5 site, seamlessly linking District 5 to New Cairo and surrounding neighbourhoods.

| - Road 90    | 7 min   |
|--------------|---------|
| - AUC        | 8 min   |
| - Maadi      | 13 min  |
| - Airport    | 19 min  |
| - Heliopolis | 30 min  |
| - Sokhna     | 45 min  |
| - Gouna      | 210 min |