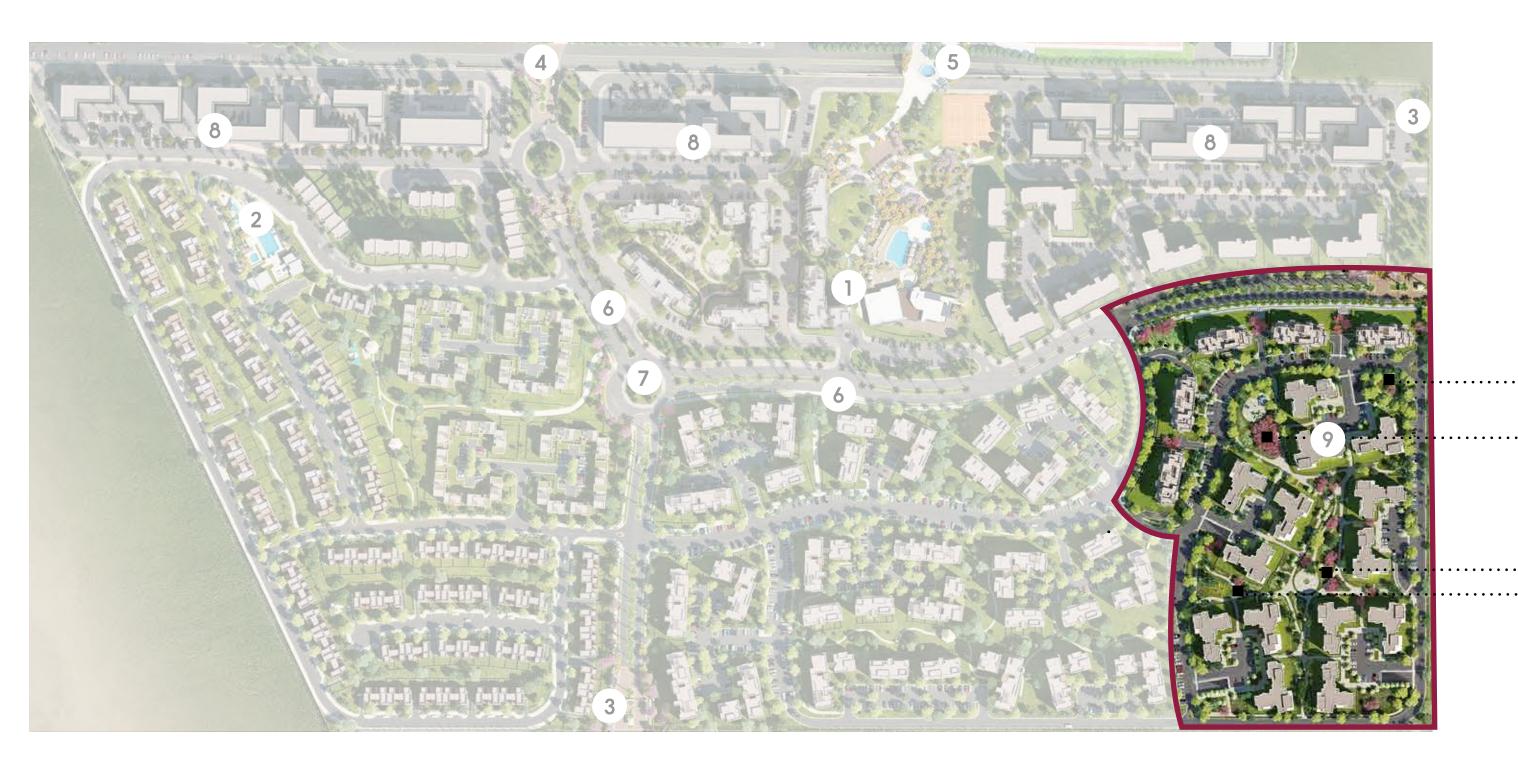

#### Plateau's main features:

- Meticulously designed units that make the most out of space.
- Efficient apartment buildings with minimal common areas.
- Prime units boasting roof terraces that provide a view on the entire development.
- Underground parking and storage units for a higher standard of convenience.
- Communal local parks with different functions that promote the well-being of residents
- 1- The Clubhouse
- 2- Neighbourhood pool
- 3- Main project entries
- 4- Secondary project entry
- 5- Gateway Plaza

- 6- Pedestrian under-crossings
- 7- Main roundabout
- 8- Mindhaus Strip
- 9- Plateau