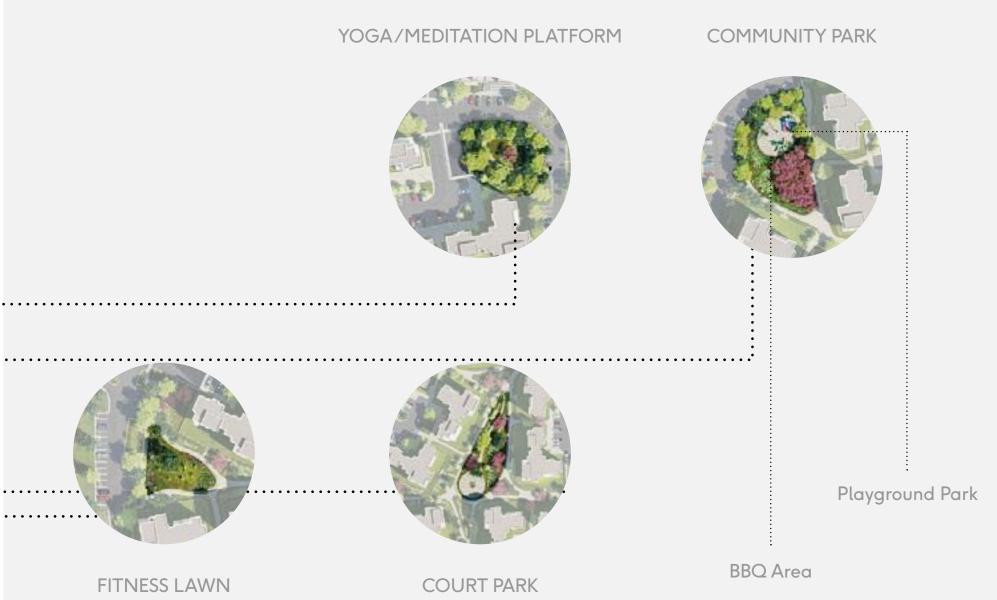

Planned with the community's privacy in mind, the Plateau maximizes the green communal areas, including a community park, playground, gathering space and fitness lawn to suit every lifestyle and promote the well-being of its residents.

#### Plateau's main features:

- Meticulously designed units that make the most out of space.
- Efficient apartment buildings with minimal common areas.
- Prime units boasting roof terraces that provide a view on the entire development.
- Underground parking and storage units for a higher standard of convenience.
- Communal local parks with different functions that promote the well-being of residents
- 1- The Clubhouse
- 2- Neighbourhood pool
- 3- Main project entries
- 4- Secondary project entry
- 5- Gateway Plaza