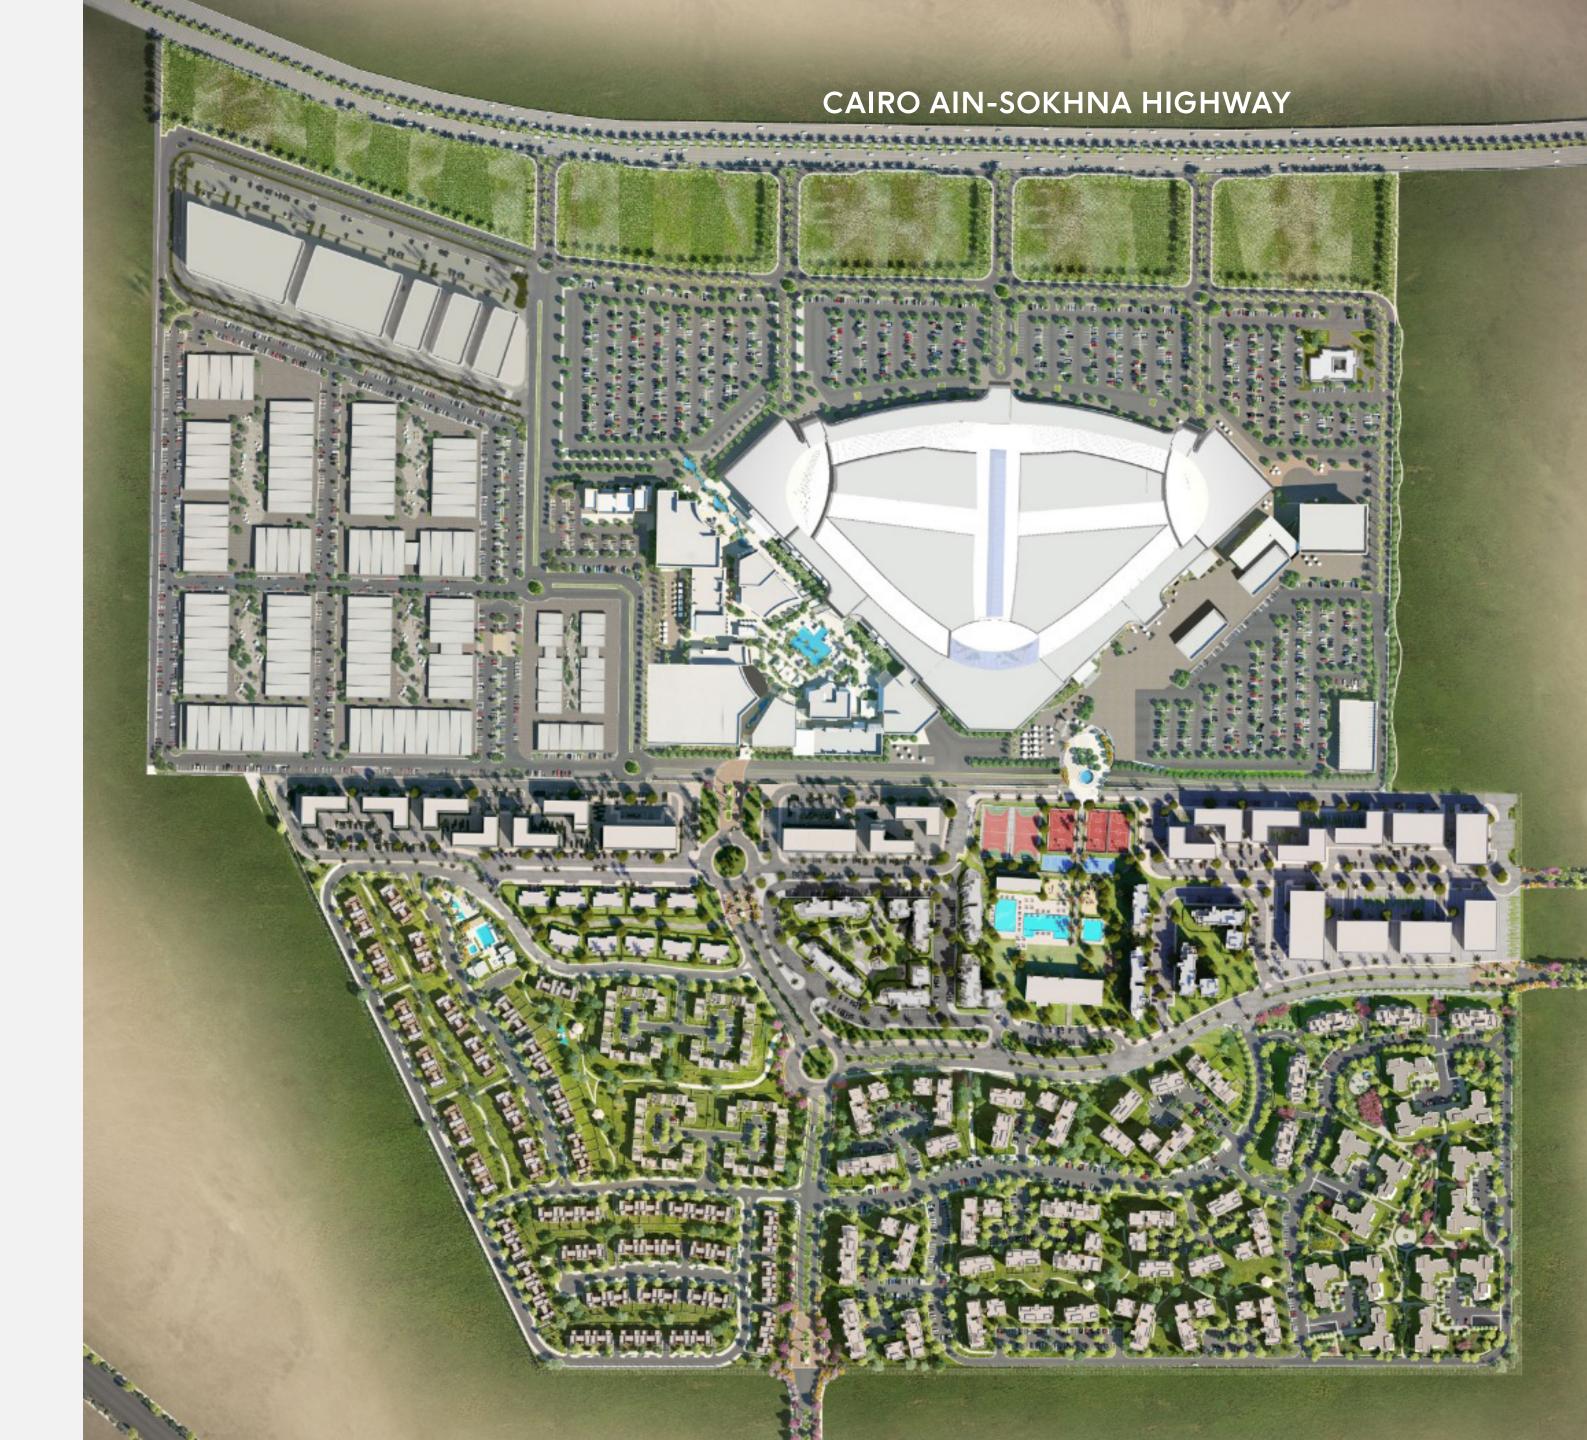

# DISTRICT 5 200 ACRES MASTERPLAN

A 200 acres integrated mixed-use development offering the opportunity to experience five journeys in a single destination. An unmatched opportunity to live in a suburban residential community with the qualities and convenience of city life.

- . A variety of residential prototypes garden apartments and townhomes.
- . A playful entertainment and leisure Life Style Centre on approx. 17,000 sqm of GLA.
- . A professional platform to grow at the Wellness Centre on approx. 8,000 sqm of GLA.
- . An international standard Shopping Centre on approx. 43,000 sqm of GLA.
- . And a state-of-the-art commercial area including offices and co-working spaces.