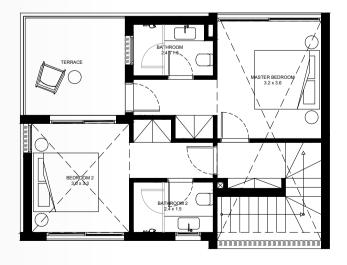

# standalone villas

## UNIT TYPE C3

| Bedrooms        | 4       |
|-----------------|---------|
| BUA             | 246 SQM |
| Covered Terrace | 57 SQM  |