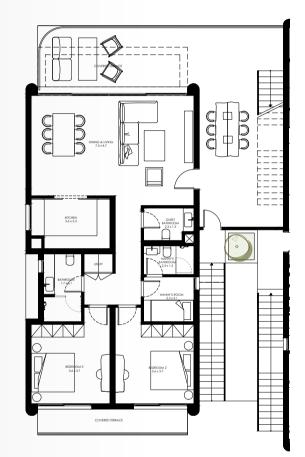

2 SQM |
| Covered Terrace   | 21 SQM  |
| Uncovered Terrace | 8 SQM   |



### Disclaimer

- All renderings and other visual materials, designs, facades are for illustrative purposes only and subject to change.
- All landscaping visuals are for illustrative purposes only and not included in the property.
- MARAKEZ reserves the right to change, amend or modify the drawings and/or perspectives at any phase or in accordance with construction and permits requirements.
- This brochure contains material, which is owned by or licensed to MARAKEZ. Reproduction is prohibited.

(C)

# UNIT TYPE **I2-Duplex**

| Unit              | D       |
|-------------------|---------|
| Bedrooms          | 3       |
| BUA               | 168 SQM |
| Covered Terrace   | 14 SQM  |
| Uncovered Terrace | 120 SQM |



FIRST (D)

- All renderings and other visual materials, designs, facades are for illustrative purposes only and subject to change.
- All landscaping visuals are for illustrative purposes only and not included in the property.
- MARAKEZ reserves the right to change, amend or modify the drawings and/or perspectives at any phase or in accordance with construction and permits requirements.
- This brochure contains material, which is owned by or licensed to MARAKEZ. Reproduction is prohibited.



R O O F ( D )

# unit type **I3**









## UNIT TYPE I3-Ground Floor

| Units           | A & D   |
|-----------------|---------|
| Bedrooms        | 3       |
| BUA             | 155 SQM |
| Covered Terrace | 30 SQM  |
|                 |         |
| Units           | B & C   |
| Bedrooms