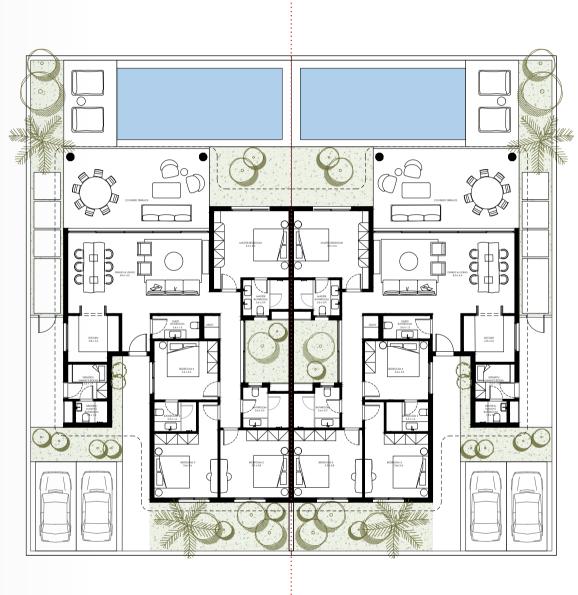

-----|---------|
| BUA               | 163 SQM |
| Covered Terrace   | 37 SQM  |
| Uncovered Terrace | 9 SQM   |



B

### Disclaimer

- All renderings and other visual materials, designs, facades are for illustrative purposes only and subject to change.
- All landscaping visuals are for illustrative purposes only and not included in the property.
- MARAKEZ reserves the right to change, amend or modify the drawings and/or perspectives at any phase or in accordance with construction and permits requirements.
- This brochure contains material, which is owned by or licensed to MARAKEZ. Reproduction is prohibited.

Α

## UNIT TYPE F4

| Bedrooms          | 4       |
|-------------------|---------|
| BUA               | 166 SQM |
| Covered Terrace   | 37 SQM  |
| Uncovered Terrace | 9 SQM   |



Α

В

### Disclaimer

- All renderings and other visual materials, designs, facades are for illustrative purposes only and subject to change.
- All landscaping visuals are for illustrative purposes only and not included in the property.
- MARAKEZ reserves the right to change, amend or modify the drawings and/or perspectives at any phase or in accordance with construction and permits requirements.
- This brochure contains material, which is owned by or licensed to MARAKEZ. Reproduction is prohibited.







## **UNIT TYPE F6-Ground Floor**

| Bedrooms        | 3       |
|-----------------|---------|
| BUA             | 167 SQM |
| Covered Terrace | 26 SQM  |





- All renderings and other visual materials, designs, facades are for illustrative purposes only and subject to change.
- All l