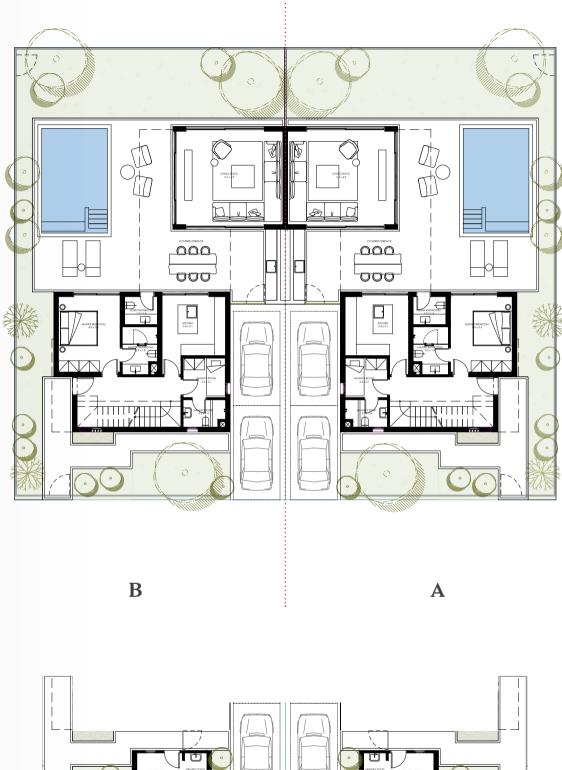

# twin villas

## UNIT TYPE F3

| Bedrooms          | 3       |
|-------------------|---------|
| BUA               | 163 SQM |
| Covered Terrace   | 37 SQM  |
| Uncovered Terrace | 9 SQM   |

B

## UNIT TYPE F4

| Bedrooms          | 4       |
|-------------------|---------|
| BUA               | 166 SQM |
| Covered Terrace   | 37 SQM  |
| Uncovered Terrace | 9 SQM   |

Α

В