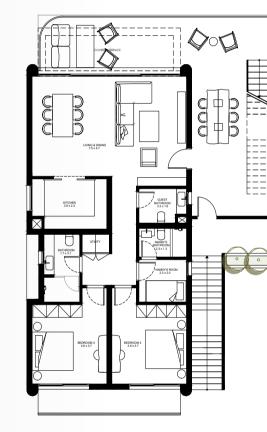

# standalone villas

## UNIT TYPE C3

| Bedrooms        | 4       |
|-----------------|---------|
| BUA             | 246 SQM |
| Covered Terrace | 57 SQM  |