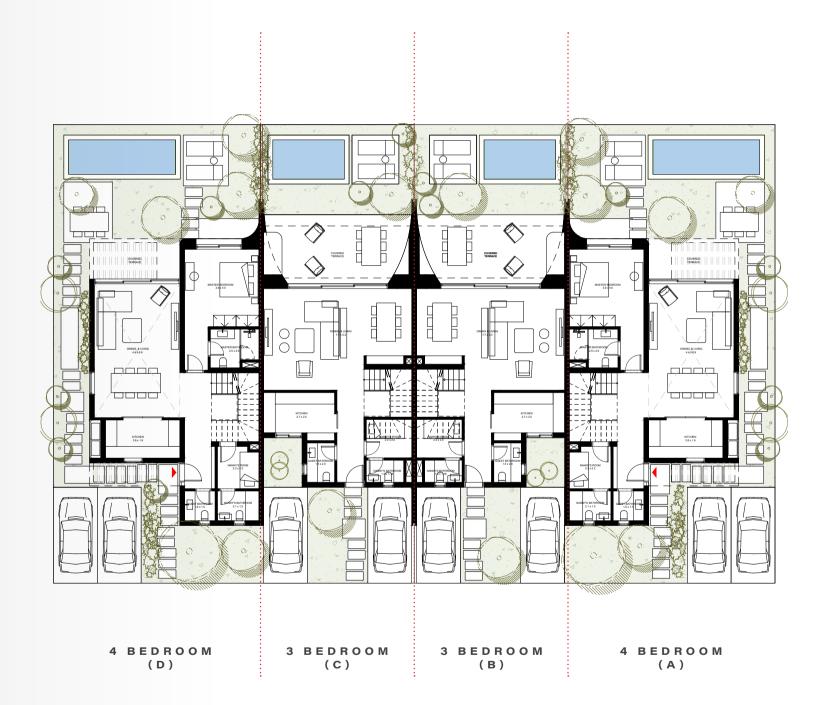

# townhomes

# UNIT TYPE J1-Ground Floor

| Units             | A & D   |
|-------------------|---------|
| Bedrooms          | 4       |
| BUA               | 219 SQM |
| Covered Terrace   | 41 SQM  |
| Uncovered Terrace | 22 SQM  |
|                   |         |

| Units           | B & C   |
|-----------------|---------|
| Bedrooms        | 3       |
| BUA             | 183 SQM |
| Covered Terrace | 37 SQM  |