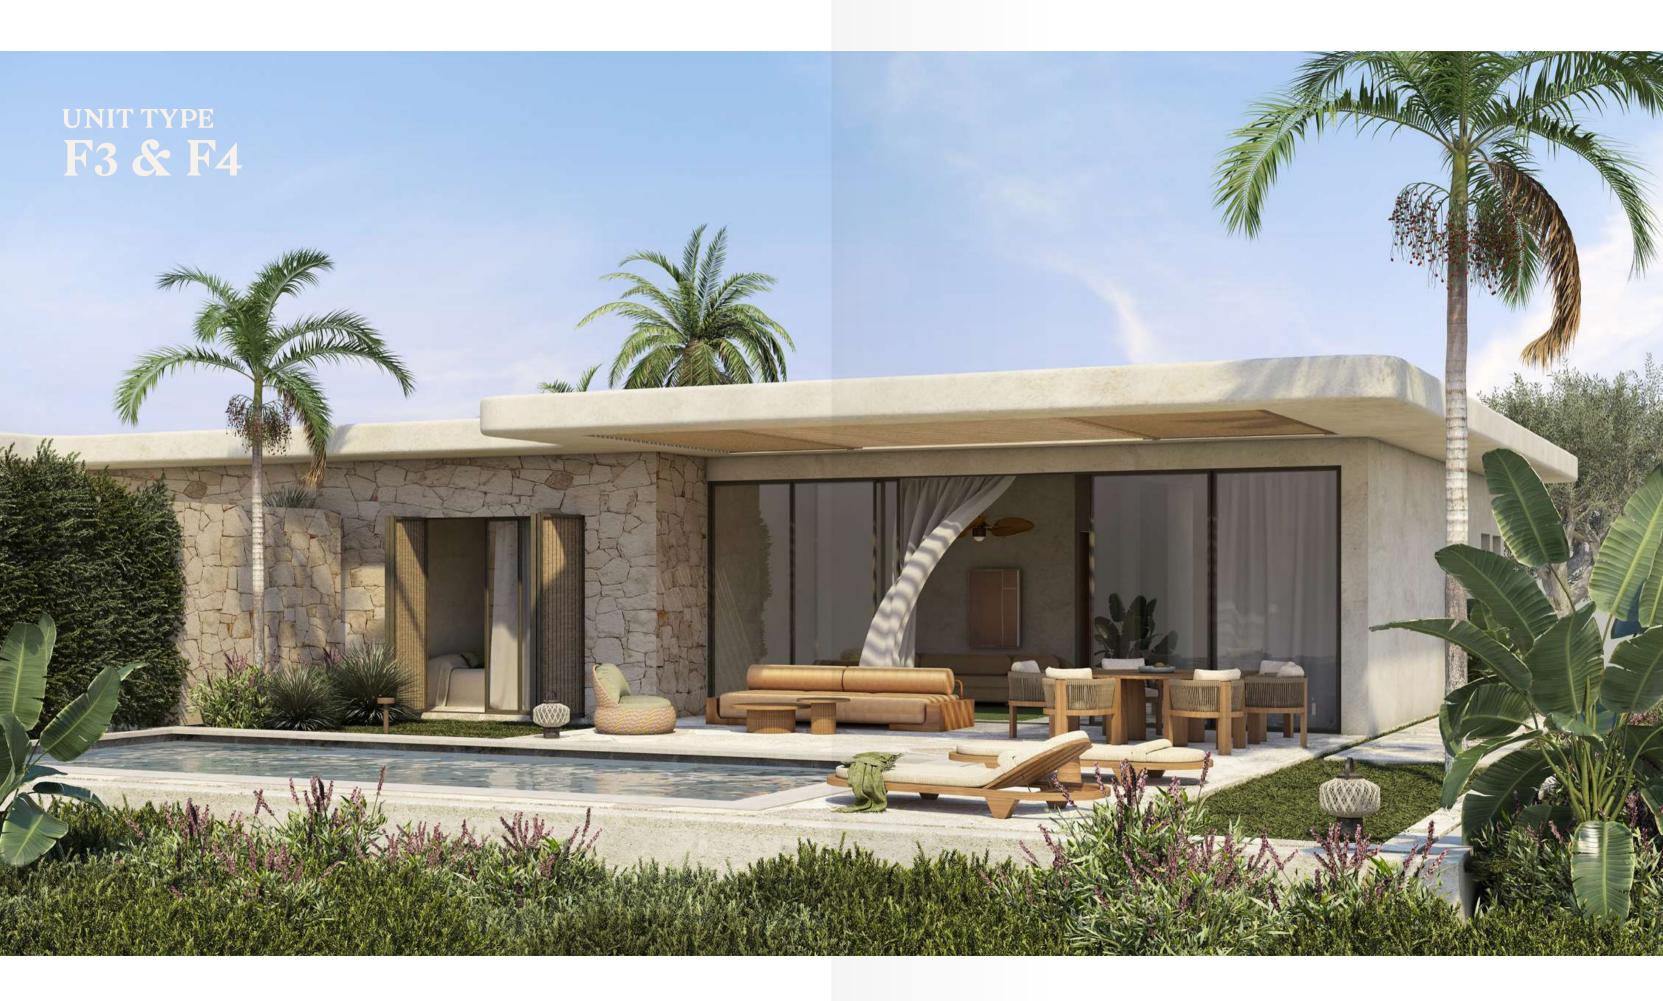

# twin villas

## UNIT TYPE F3

| Bedrooms          | 3       |
|-------------------|---------|
| BUA               | 163 SQM |
| Covered Terrace   | 37 SQM  |
| Uncovered Terrace | 9 SQM   |

B

## UNIT TYPE F4

| Bedrooms          | 4       |
|-------------------|---------|
| BUA               | 166 SQM |
| Covered Terrace   | 37 SQM  |
| Uncovered Terrace | 9 SQM   |

Α

В