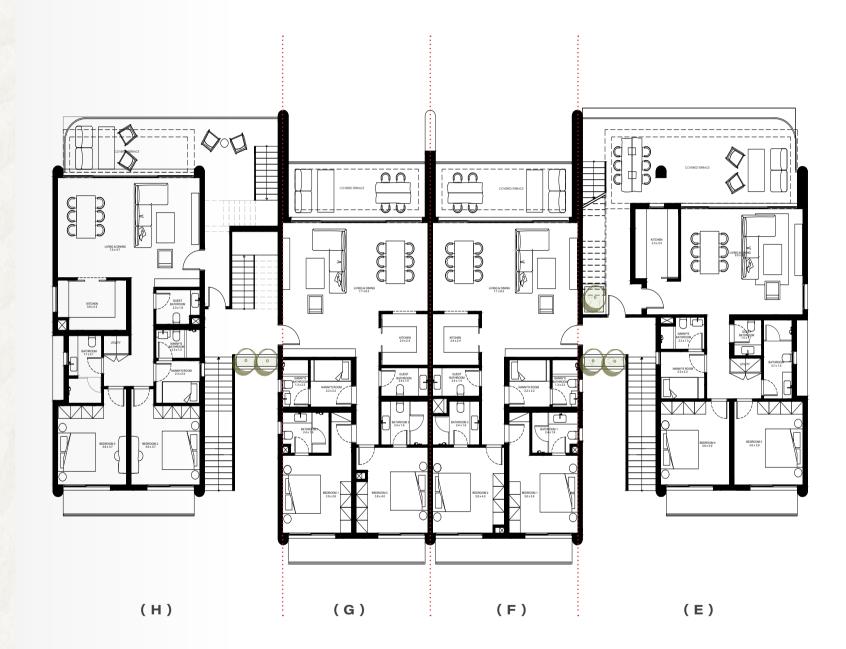

Covered Terrace   | 34 SQM  |
| Uncovered Terrace | 101 SQM |



FIRST (E)

- All renderings and other visual materials, designs, facades are for illustrative purposes only and subject to change.
- All landscaping visuals are for illustrative purposes only and not included in the property.
- MARAKEZ reserves the right to change, amend or modify the drawings and/or perspectives at any phase or in accordance with construction and permits requirements.
- This brochure contains material, which is owned by or licensed to MARAKEZ. Reproduction is prohibited.



R O O F ( E )

## UNIT TYPE I4-First Floor

| Units             | F & G   |
|-------------------|---------|
| Bedrooms          | 2       |
| BUA               | 130 SQM |
| Covered Terrace   | 19 SQM  |
| Uncovered Terrace | 9 SQM   |



- All renderings and other visual materials, designs, facades are for illustrative purposes only and subject to change.
- All landscaping visuals are for illustrative purposes only and not included in the property.
- MARAKEZ reserves the right to change, amend or modify the drawings and/or perspectives at any phase or in accordance with construction and permits requirements.
- This brochure contains material, which is owned by or licensed to MARAKEZ. Reproduction is prohibited.

# UNIT TYPE I4-Duplex

| Unit              | н       |
|-------------------|---------|
| Bedrooms          | 3       |
| BUA               | 167 SQM |
| Covered Terrace   | 14 SQM  |
| Uncovered Terrace | 118 SQM |



FIRST (H)

- All renderings and other visual materials, designs, facades are for illustrative pu