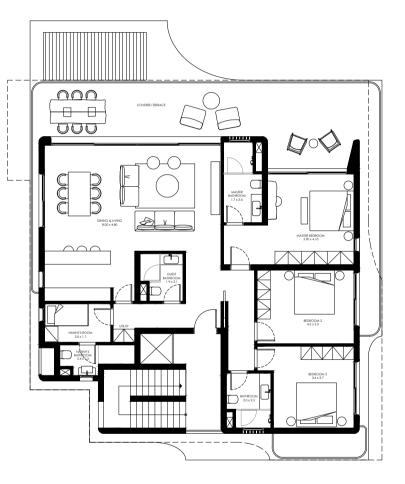

## UNIT TYPE C3

| Bedrooms        | 4       |
|-----------------|---------|
| BUA             | 246 SQM |
| Covered Terrace | 57 SQM  |