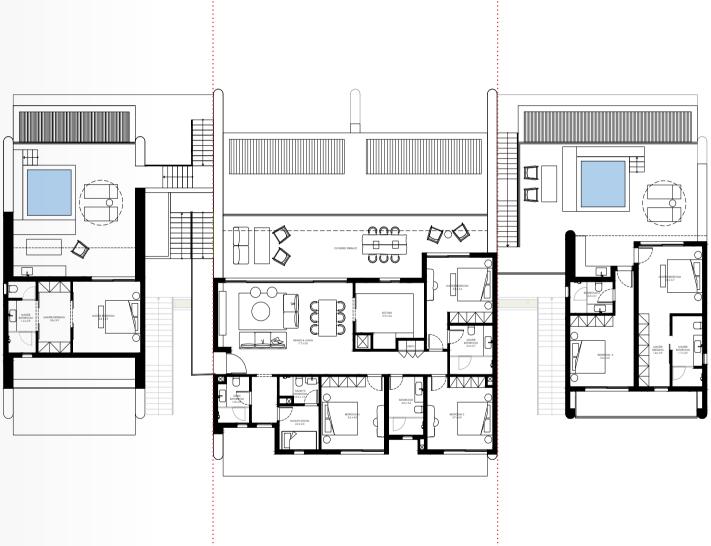

| Covered Terrace   | 14 SQM  |
| Uncovered Terrace | 118 SQM |



FIRST (H)

- All renderings and other visual materials, designs, facades are for illustrative purposes only and subject to change.
- All landscaping visuals are for illustrative purposes only and not included in the property.
- MARAKEZ reserves the right to change, amend or modify the drawings and/or perspectives at any phase or in accordance with construction and permits requirements.
- This brochure contains material, which is owned by or licensed to MARAKEZ. Reproduction is prohibited.



R O O F ( H )

## UNIT TYPE I4-Penthouse

| Unit              | T       |
|-------------------|---------|
| Bedrooms          | 3       |
| BUA               | 177 SQM |
| Covered Terrace   | 34 SQM  |
| Uncovered Terrace | 14 SQM  |



(H)

### Disclaimer

- All renderings and other visual materials, designs, facades are for illustrative purposes only and subject to change.
- All landscaping visuals are for illustrative purposes only and not included in the property.
- MARAKEZ reserves the right to change, amend or modify the drawings and/or perspectives at any phase or in accordance with construction and permits requirements.
- This brochure contains material, which is owned by or licensed to MARAKEZ. Reproduction is prohibited.

(1)

(E)









## UNIT TYPE I5-Ground Floor

| Bedrooms        | 2       |
|-----------------|---------|
| BUA             | 100 SQM |
| Covered Terrace | 40 SQM  |



(B)

- All renderings and other visual materials, designs, facades are for illustrative purposes only and subject to chang