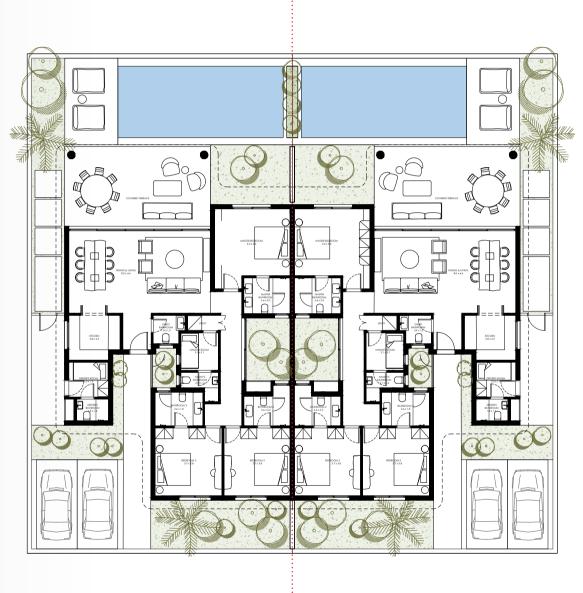

|  |
| Uncovered Terrace | 10 SQM  |  |





### Disclaimer

- All renderings and other visual materials, designs, facades are for illustrative purposes only and subject to change.
- All landscaping visuals are for illustrative purposes only and not included in the property.
- MARAKEZ reserves the right to change, amend or modify the drawings and/or perspectives at any phase or in accordance with construction and permits requirements.
- This brochure contains material, which is owned by or licensed to MARAKEZ. Reproduction is prohibited.

GROUND FLOOR



DRIVER'S ROOM (OPTIONAL)

FIRST FLOOR

# twin villas







## UNIT TYPE F3

| Bedrooms          | 3       |
|-------------------|---------|
| BUA               | 163 SQM |
| Covered Terrace   | 37 SQM  |
| Uncovered Terrace | 9 SQM   |



B

### Disclaimer

- All renderings and other visual materials, designs, facades are for illustrative purposes only and subject to change.
- All landscaping visuals are for illustrative purposes only and not included in the property.
- MARAKEZ reserves the right to change, amend or modify the drawings and/or perspectives at any phase or in accordance with construction and permits requirements.
- This brochure contains material, which is owned by or licensed to MARAKEZ. Reproduction is prohibited.

Α

## UNIT TYPE F4

| Bedrooms          | 4       |
|-------------------|---------|
| BUA               | 166 SQM |
| Covered Terrace   | 37 SQM  |
| Uncovered Terrace | 9 SQM   |



Α

В

### Disclaimer

- All renderings and other visual materials, designs, facades are for illustrative purpose