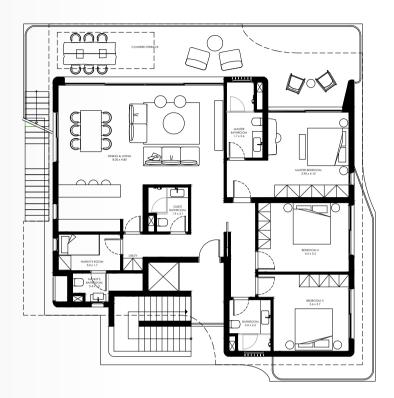

## UNIT TYPE C3

| Bedrooms        | 4       |
|-----------------|---------|
| BUA             | 246 SQM |
| Covered Terrace | 57 SQM  |