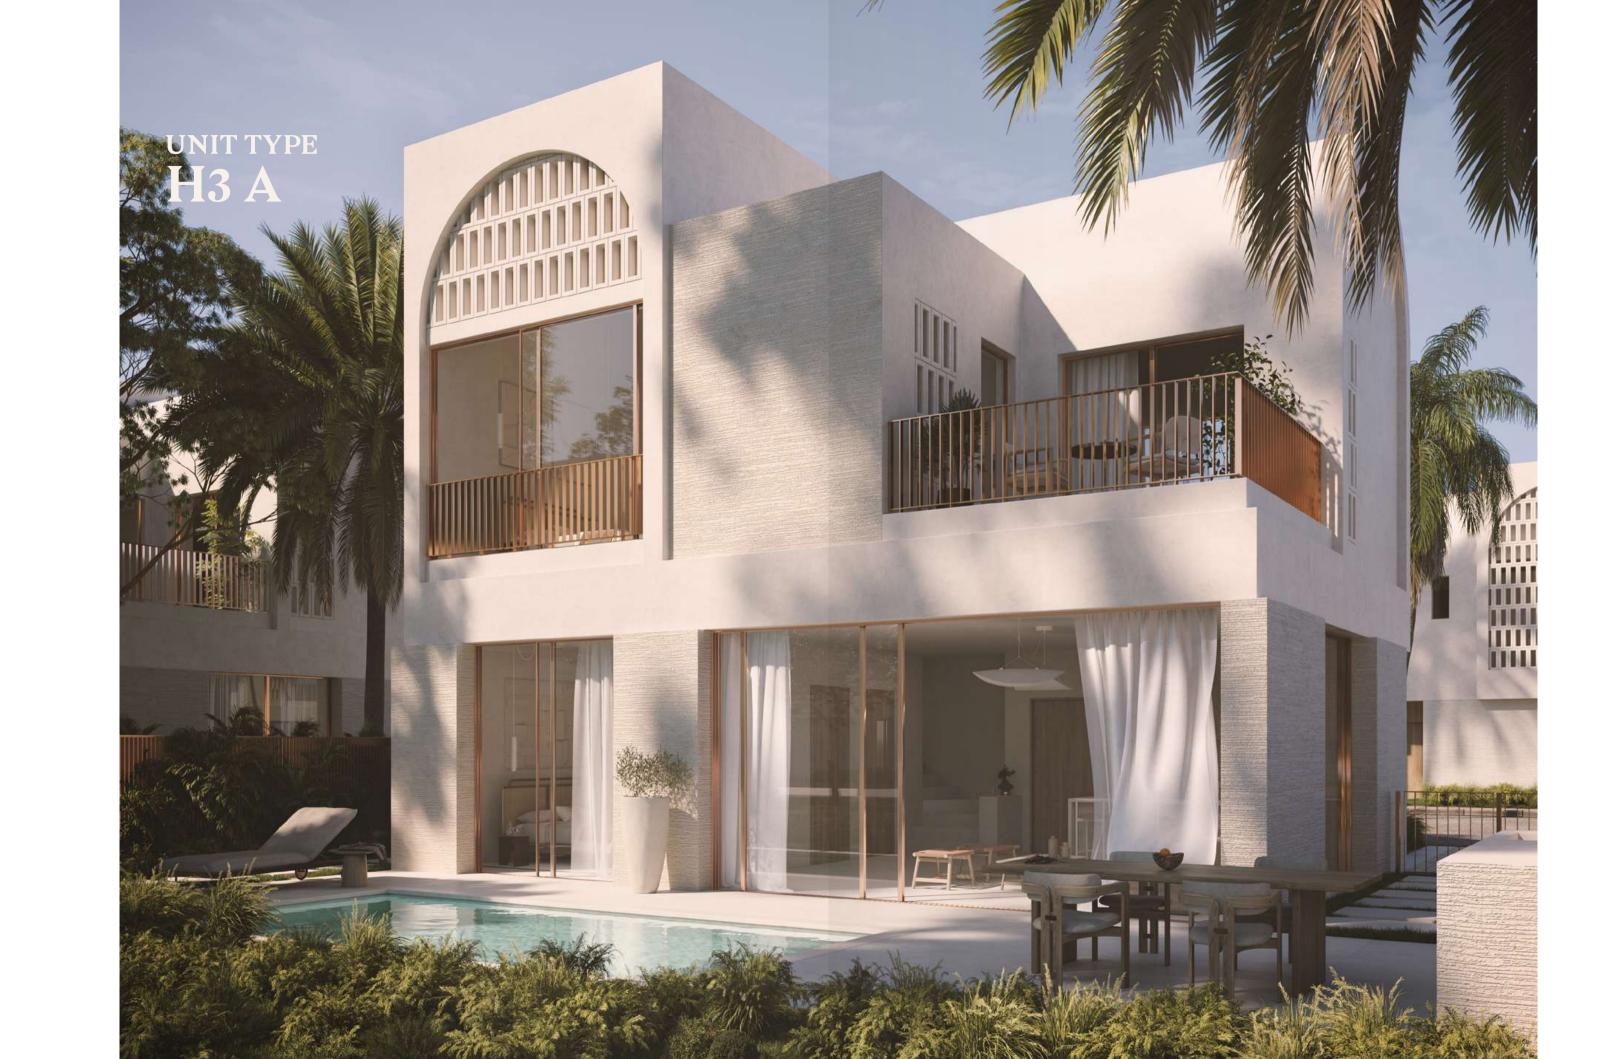

# UNIT TYPE H3 A

| Bedrooms          | 3       |  |
|-------------------|---------|--|
| BUA               | 117 SQM |  |
| Uncovered Terrace | 10 SQM  |  |

### Disclaimer

- All renderings and other visual materials, designs, facades are for illustrative purposes only and subject to change.
- All landscaping visuals are for illustrative purposes only and not included in the property.
- MARAKEZ reserves the right to change, amend or modify the drawings and/or perspectives at any phase or in accordance with construction and permits requirements.
- This brochure contains material, which is owned by or licensed to MARAKEZ. Reproduction is prohibited.