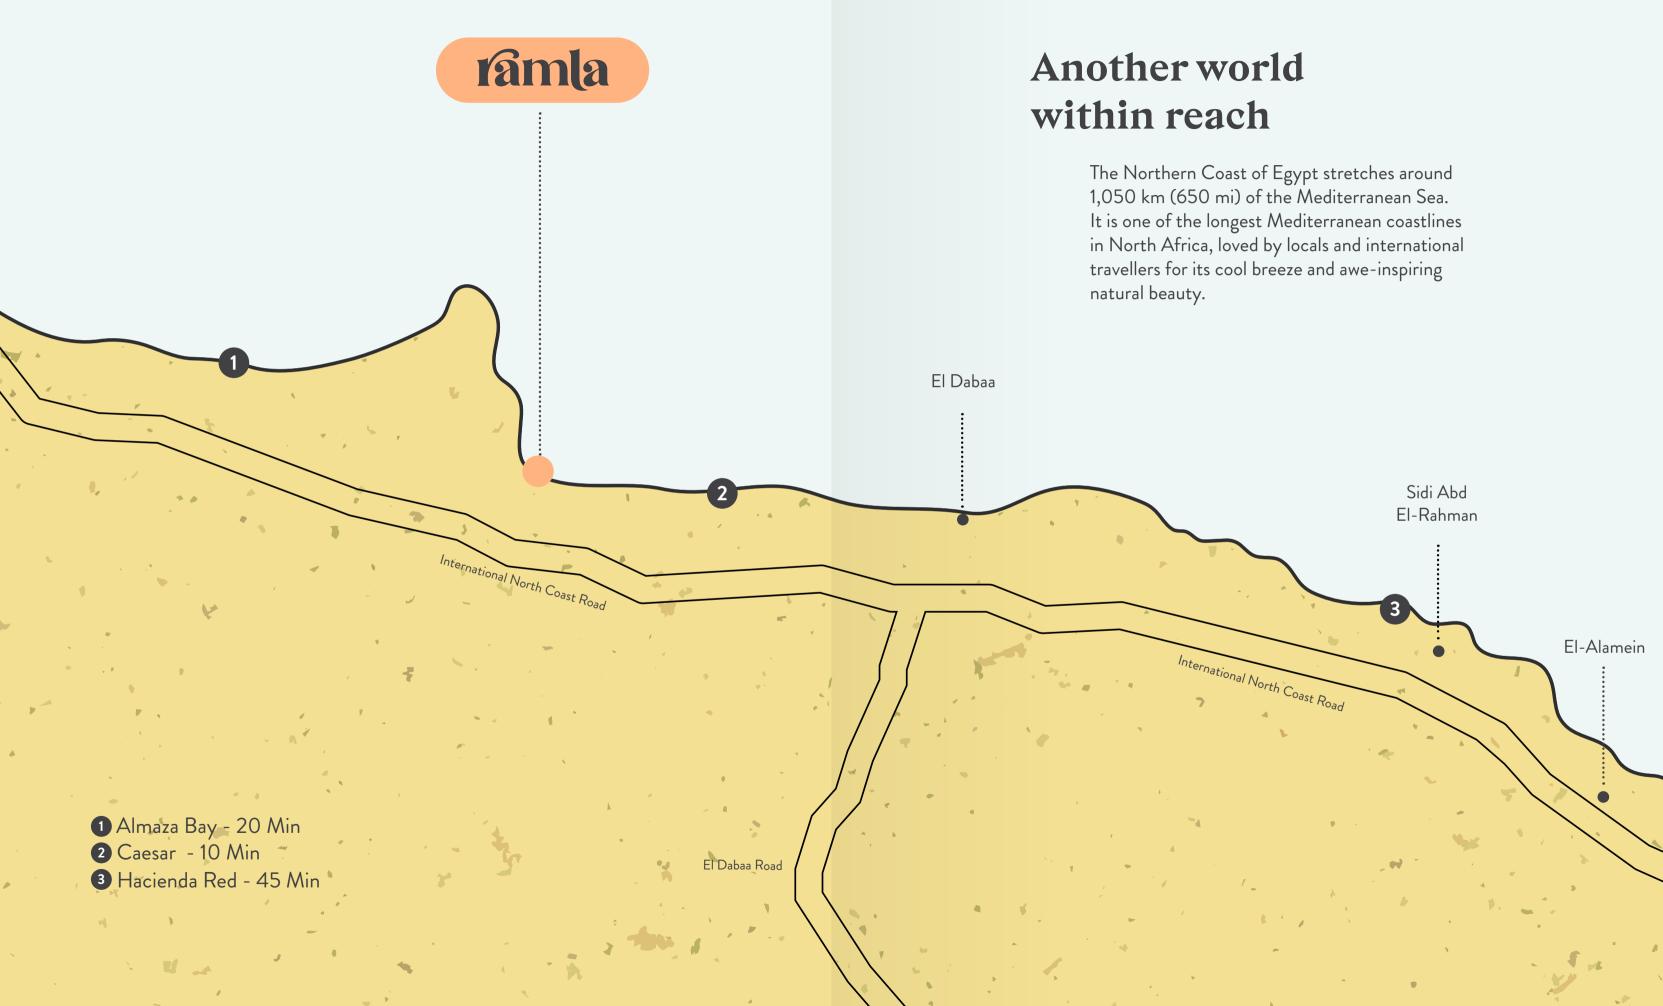

### **B1:** Seaside East

If closeness to the sea is what you yearn for, Seaside East places you right on the beach. Enjoy uninterrupted views of the bay and enhanced privacy in this spacious, exclusive neighbourhood comprised mostly of single-family residences.

### **B2**: The Town

Be at the centre of it all in this neighbourhood positioned between thew town's energy and the lake's serenity.

### R3: Lakeside

This neighborhood has a variety of family residence types ranging from single family villas to multi-family chalets. All properties have easy access to the lake. There are semi-private communal green spaces between chalets, a boutique-lined street and a vareity of lakeside amenities.

### **B4**: The Ranches

This is a boundless neighbourhood for those in love with the greens of the countryside. It enjoys open land views, the community farm, and spacious ranch-style villas.

### **R 5 : Seaside West**

This exclusive beachside neighbourhood lays on ramla's west side. It is low-density, high-privacy neighbourhood that enjoys close proximity to the beach and the vibrant vibes of the town.

### **B6:** The Resort

into summer.

In this, our car-free neighbourhood featuring serviced residences, communal pools and beautiful green open spaces, all is taken care of, leaving you to relax