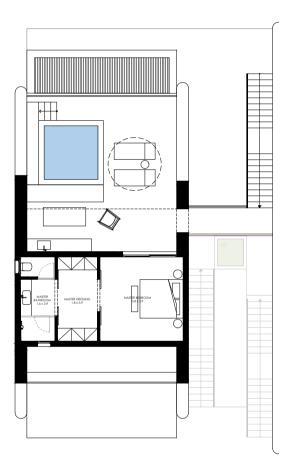

erial, which is owned by or licensed to MARAKEZ. Reproduction is prohibited.

(C)

# UNIT TYPE **I2-Duplex**

| Unit              | D       |
|-------------------|---------|
| Bedrooms          | 3       |
| BUA               | 168 SQM |
| Covered Terrace   | 14 SQM  |
| Uncovered Terrace | 120 SQM |



FIRST (D)

- All renderings and other visual materials, designs, facades are for illustrative purposes only and subject to change.
- All landscaping visuals are for illustrative purposes only and not included in the property.
- MARAKEZ reserves the right to change, amend or modify the drawings and/or perspectives at any phase or in accordance with construction and permits requirements.
- This brochure contains material, which is owned by or licensed to MARAKEZ. Reproduction is prohibited.



R O O F ( D )

# unit type **I3**









## UNIT TYPE I3-Ground Floor

| Units           | A & D   |
|-----------------|---------|
| Bedrooms        | 3       |
| BUA             | 155 SQM |
| Covered Terrace | 30 SQM  |
|                 |         |
| Units           | B & C   |
| Bedrooms        | 2       |
| BUA             | 133 SQM |
| Covered Terrace | 19 SQM  |



- All renderings and other visual materials, designs, facades are for illustrative purposes only and subject to change.
- All landscaping visuals are for illustrative purposes only and not included in the property.
- MARAKEZ reserves the right to change, amend or modify the drawings and/or perspectives at any phase or in accordance with construction and permits requirements.
- This brochure contains material, which is