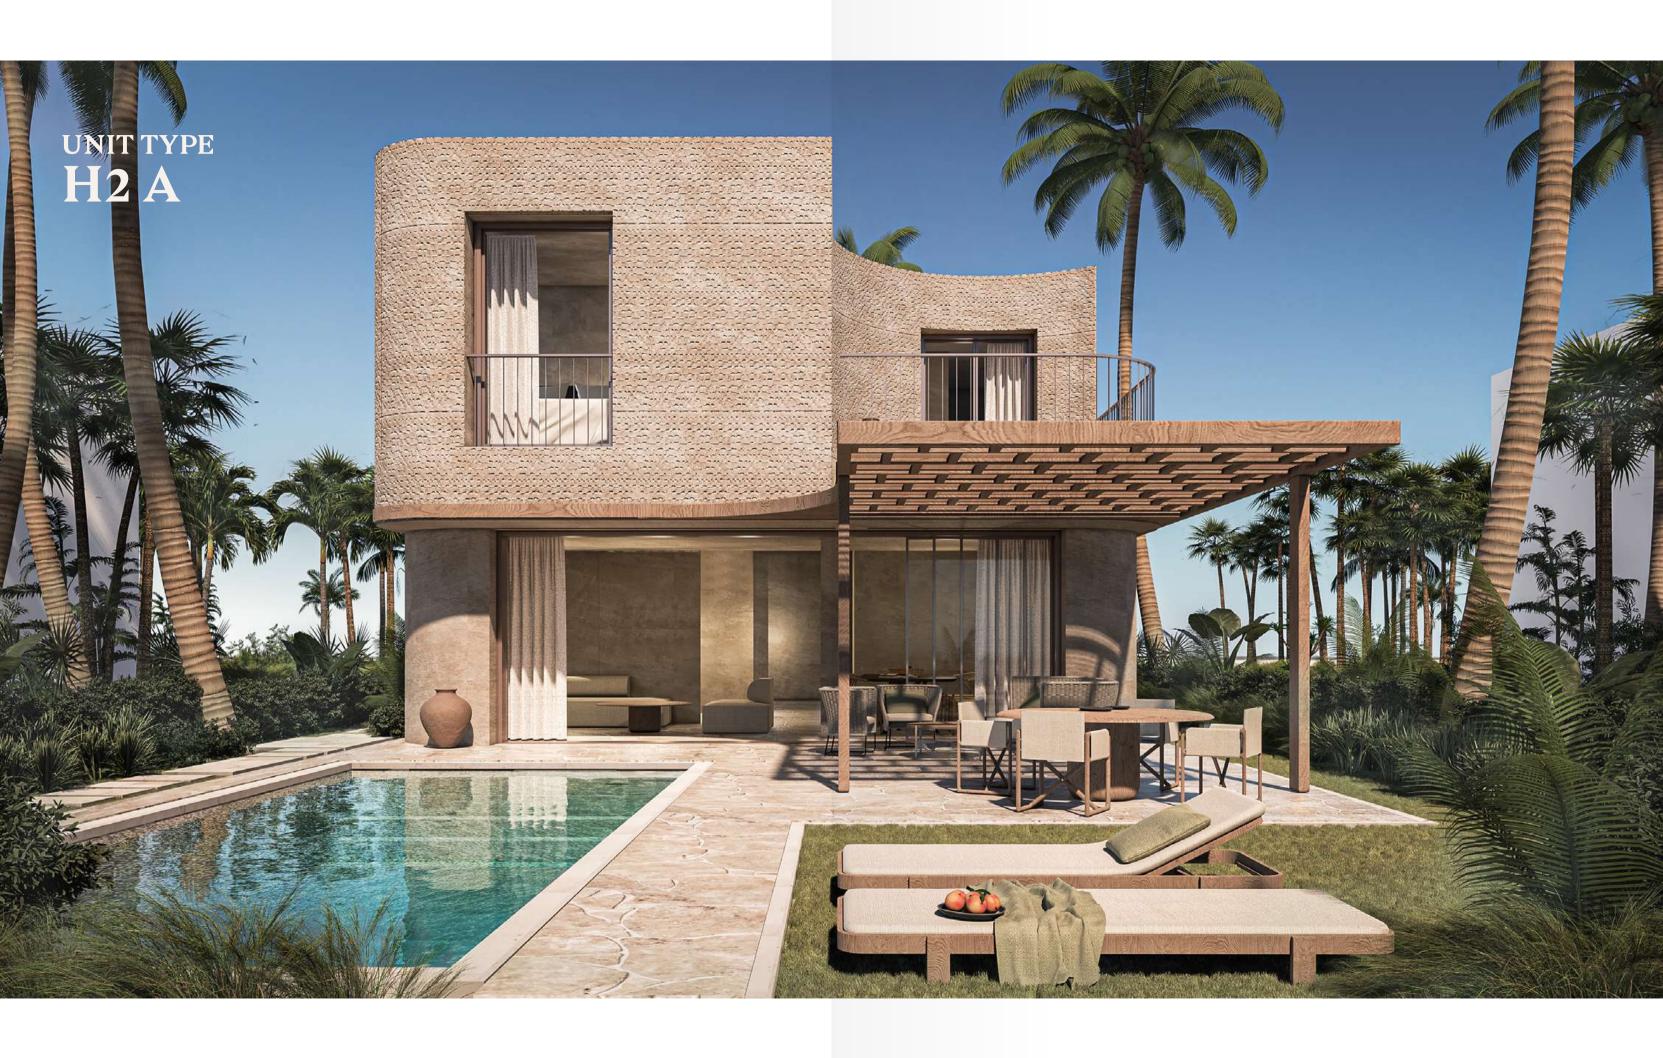

# UNIT TYPE H2 A

| Bedrooms          | 4       |
|-------------------|---------|
| BUA               | 222 SQM |
| Covered Terrace   | 21 SQM  |
| Uncovered Terrace | 27 SQM  |

GROUND FLOOR