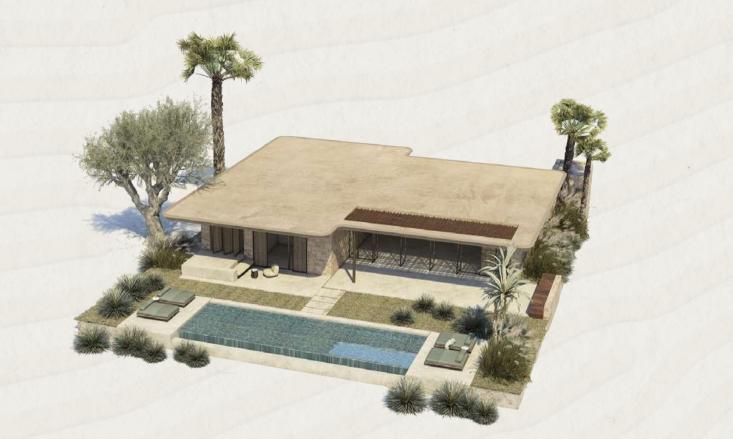

## UNIT TYPE C3

| Bedrooms        | 4       |
|-----------------|---------|
| BUA             | 246 SQM |
| Covered Terrace | 57 SQM  |