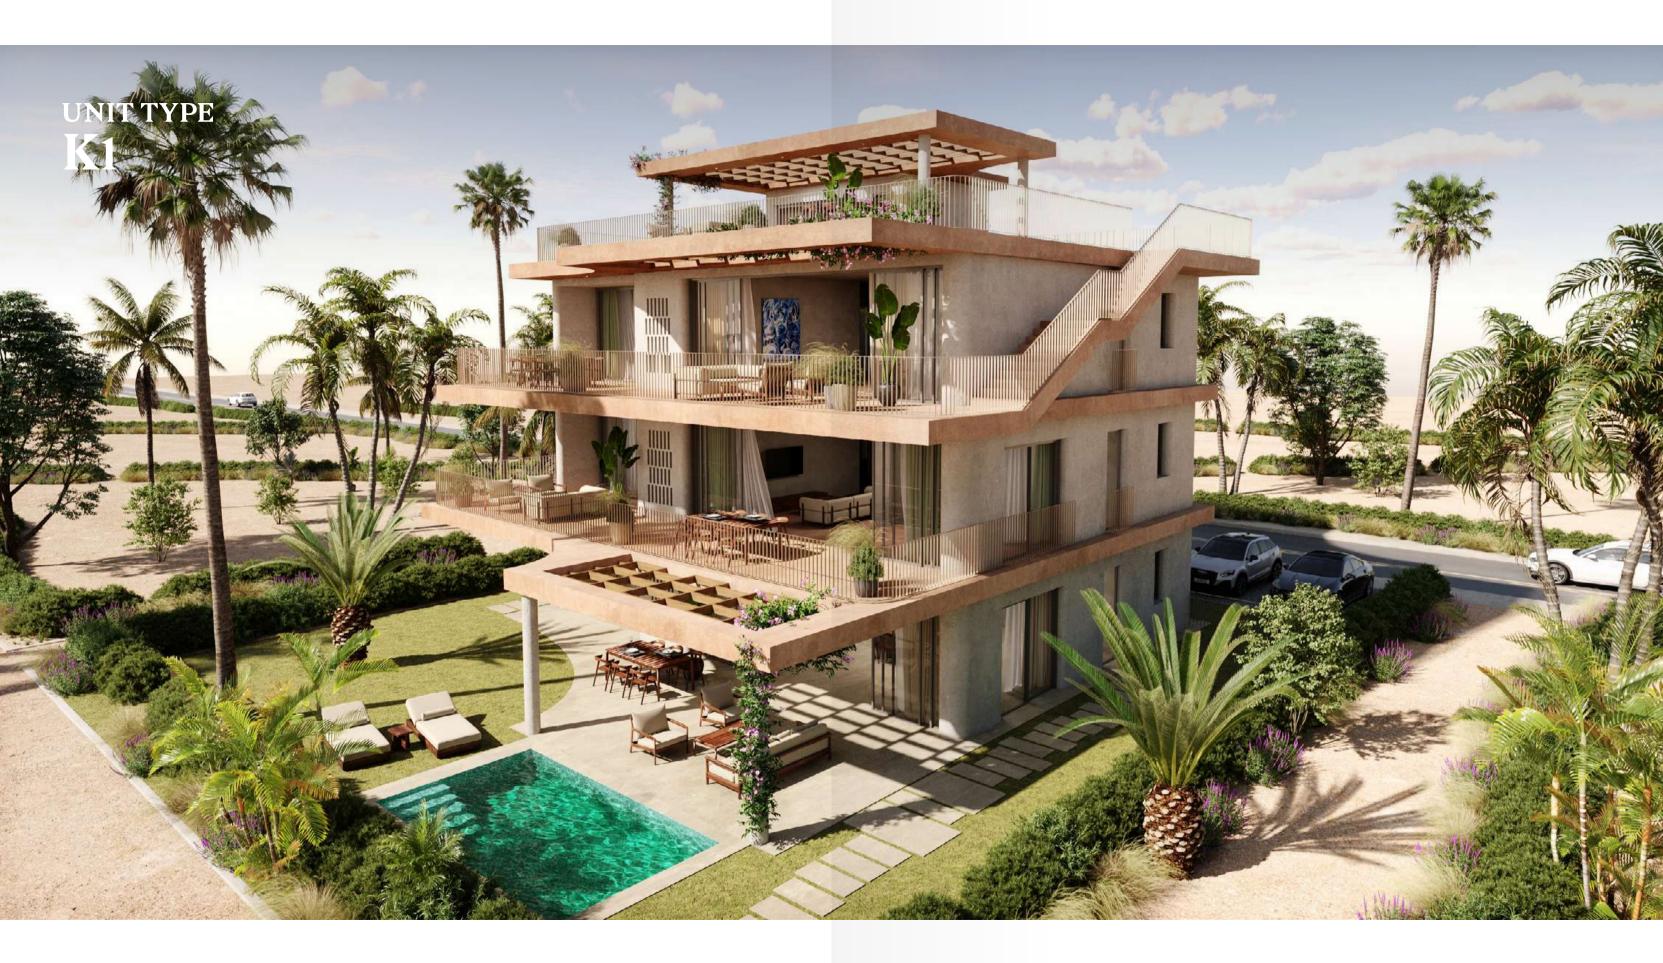

### UNIT TYPE K1-Ground Floor

3

Bedrooms

BUA 174 SQM

Covered Terrace 60 SQM

- All renderings and other visual materials, designs, facades are for illustrative purposes only and subject to change.
- All landscaping visuals are for illustrative purposes only and not included in the property.
- MARAKEZ reserves the right to change, amend or modify the drawings and/or perspectives at any phase or in accordance with construction and permits requirements.
- This brochure contains material, which is owned by or licensed to MARAKEZ. Reproduction is prohibited.

### UNIT TYPE K1-First Floor

3

Bedrooms

BUA 174 SQM

Covered Terrace 48 SQM

- All renderings and other visual materials, designs, facades are for illustrative purposes only and subject to change.
- All landscaping visuals are for illustrative purposes only and not included in the property.
- MARAKEZ reserves the right to change, amend or modify the drawings and/or perspectives at any phase or in accordance with construction and permits requirements.
- This brochure contains material, which is owned by or licensed to MARAKEZ. Reproduction is prohibited.

# UNIT TYPE K1-Duplex

| Bedrooms          | 4       |
|-------------------|---------|
| BUA               | 203 SQM |
| Covered Terrace   | 94 SQM  |
| Uncovered Terrace | 121 SQM |