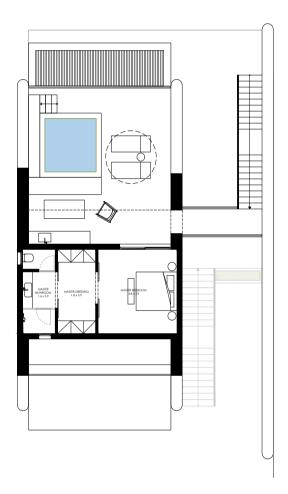

# UNIT TYPE I2-Ground Floor

| Unit            | A       |
|-----------------|---------|
| Bedrooms        | 2       |
| BUA             | 129 SQM |
| Covered Terrace | 21 SQM  |
|                 |         |
| Unit            | В       |
| Bedrooms        | 3       |
| BUA             | 156 SQM |
| Covered Terrace | 34 SQM  |

### 3 BEROOM (B)

2 BEROOM (A)