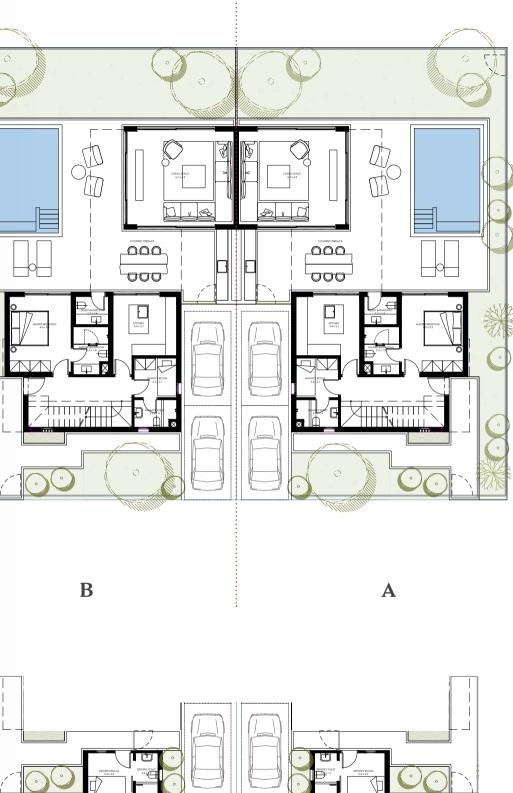

# twin villas

## UNIT TYPE F3

| Bedrooms          | 3       |
|-------------------|---------|
| BUA               | 163 SQM |
| Covered Terrace   | 37 SQM  |
| Uncovered Terrace | 9 SQM   |

B

## UNIT TYPE F4

| Bedrooms          | 4       |
|-------------------|---------|
| BUA               | 166 SQM |
| Covered Terrace   | 37 SQM  |
| Uncovered Terrace | 9 SQM   |

Α

В