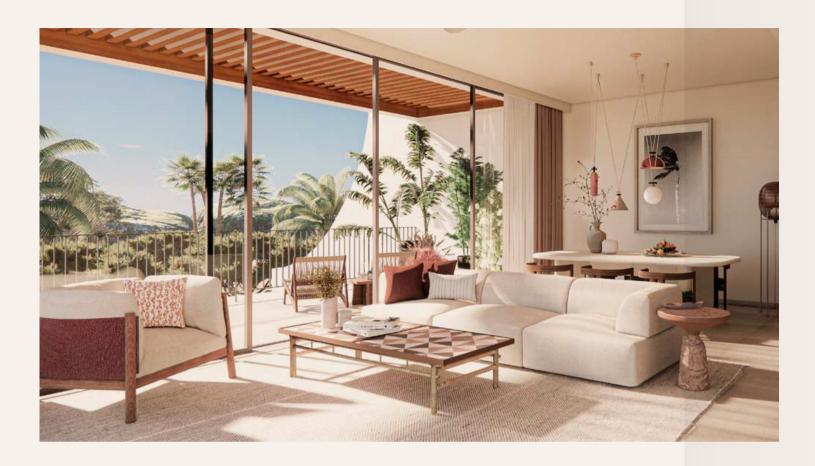

### 2. Living and Dining Rooms

| Floors  | Porcelain/Cement Tiles |
|---------|------------------------|
| Walls   | Paint                  |
| Ceiling | Paint                  |