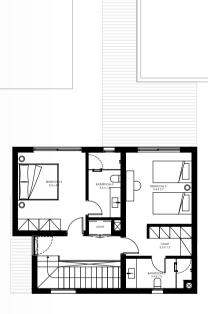

# UNIT TYPE J1-Ground Floor

| Units             | A & D   |
|-------------------|---------|
| Bedrooms          | 4       |
| BUA               | 219 SQM |
| Covered Terrace   | 41 SQM  |
| Uncovered Terrace | 22 SQM  |
|                   |         |

| Units           | B & C   |
|-----------------|---------|
| Bedrooms        | 3       |
| BUA             | 183 SQM |
| Covered Terrace | 37 SQM  |