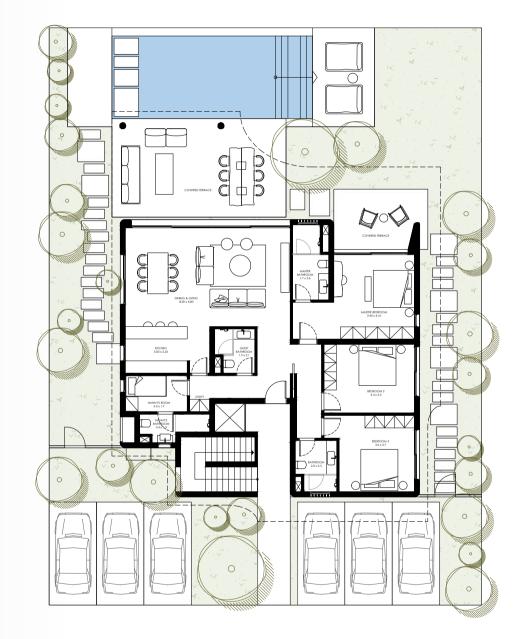

## UNIT TYPE C3

| Bedrooms        | 4       |
|-----------------|---------|
| BUA             | 246 SQM |
| Covered Terrace | 57 SQM  |