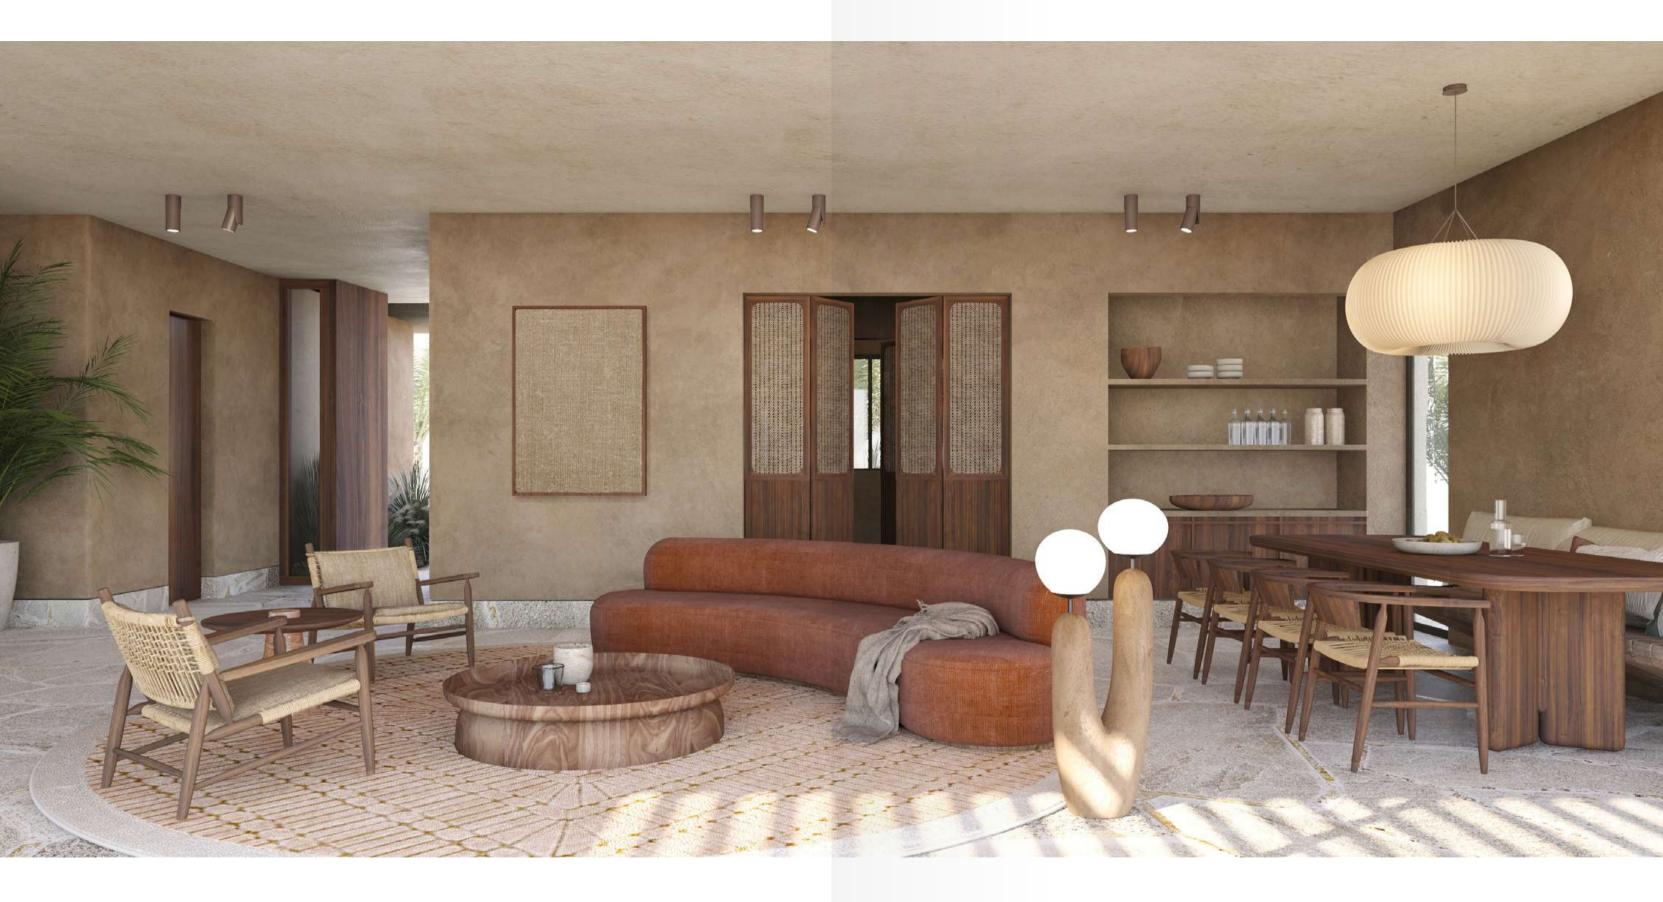

## UNIT TYPE C3

| Bedrooms        | 4       |
|-----------------|---------|
| BUA             | 246 SQM |
| Covered Terrace | 57 SQM  |