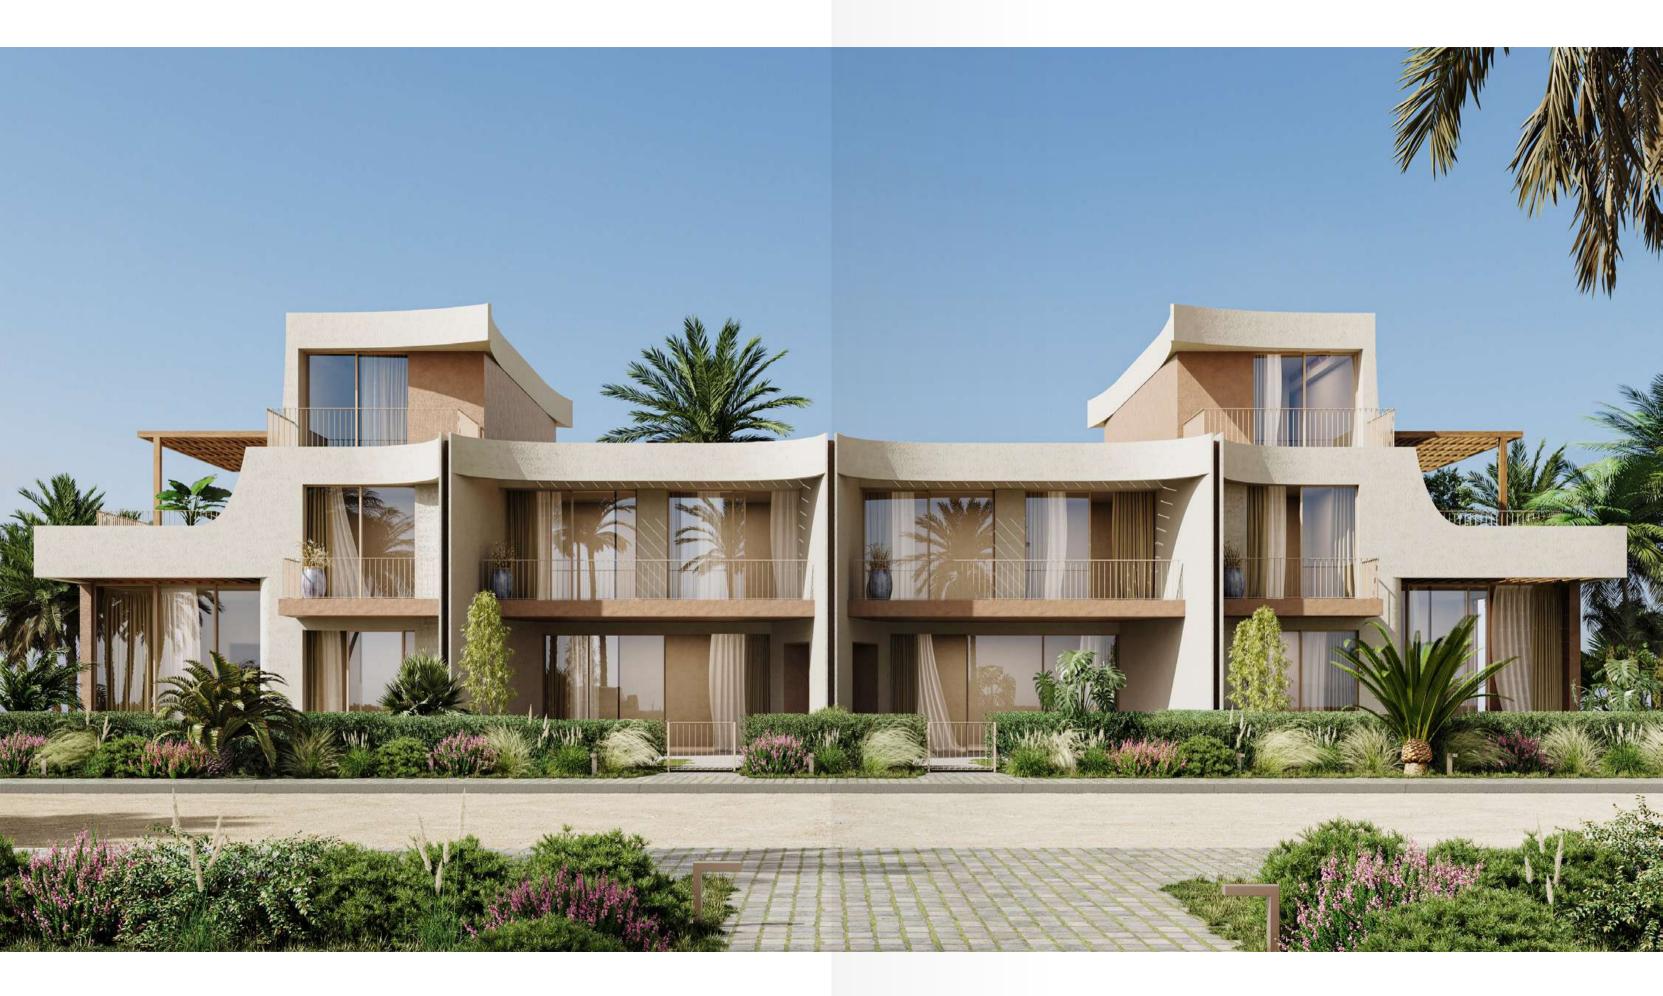

# townhomes

# UNIT TYPE J1-Ground Floor

| Units             | A & D   |
|-------------------|---------|
| Bedrooms          | 4       |
| BUA               | 219 SQM |
| Covered Terrace   | 41 SQM  |
| Uncovered Terrace | 22 SQM  |
|                   |         |

| Units           | B & C   |
|-----------------|---------|
| Bedrooms        | 3       |
| BUA             | 183 SQM |
| Covered Terrace | 37 SQM  |