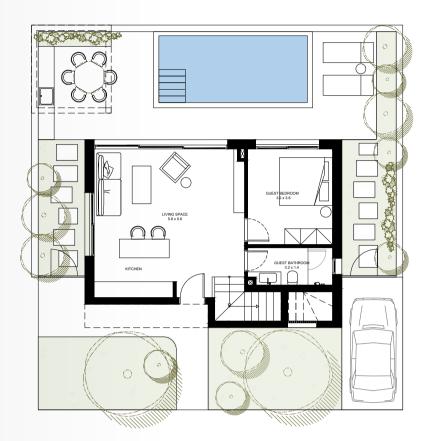

# UNIT TYPE H3 A

| Bedrooms          | 3       |  |
|-------------------|---------|--|
| BUA               | 117 SQM |  |
| Uncovered Terrace | 10 SQM  |  |

GROUND FLOOR

DRIVER'S ROOM (OPTIONAL)

FIRST FLOOR