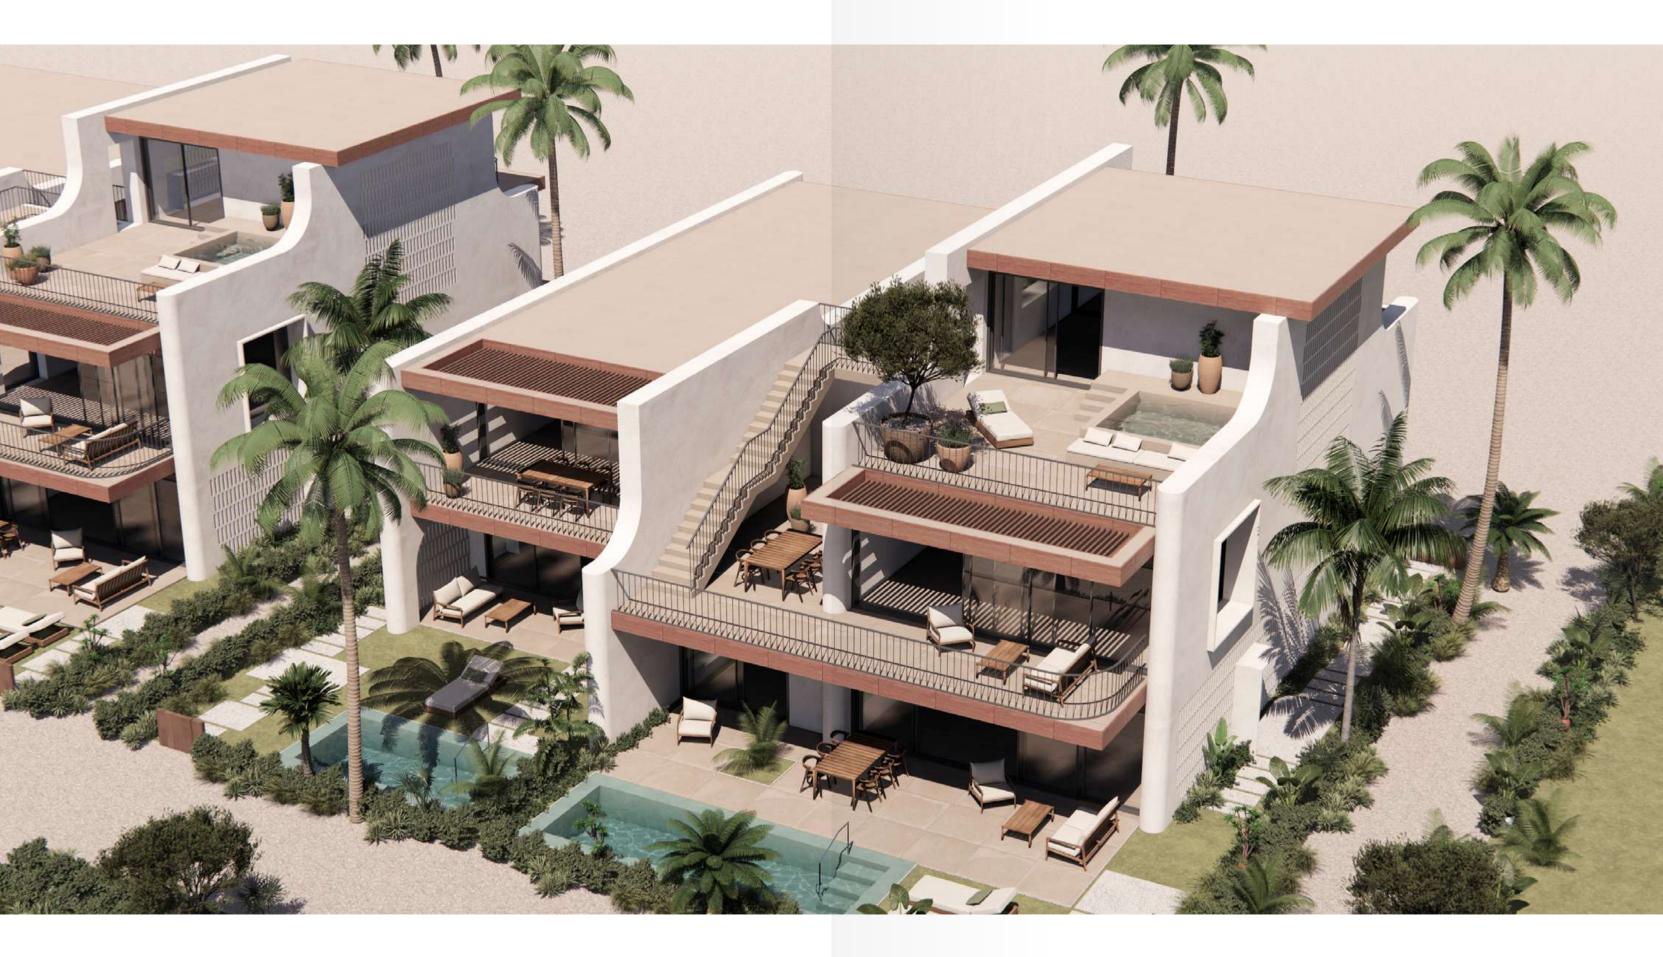

# UNIT TYPE I2-Ground Floor

| Unit            | A       |
|-----------------|---------|
| Bedrooms        | 2       |
| BUA             | 129 SQM |
| Covered Terrace | 21 SQM  |
|                 |         |
| Unit            | В       |
| Bedrooms        | 3       |
| BUA             | 156 SQM |
| Covered Terrace | 34 SQM  |

## UNIT TYPE I2-First Floor

| Unit              | с       |
|-------------------|---------|
| Bedrooms          | 2       |
| BUA               | 132 SQM |
| Covered Terrace   | 21 SQM  |
| Uncovered Terrace | 8 SQM   |

# UNIT TYPE **I2-Duplex**

| Unit              | D       |
|-------------------|---------|
| Bedrooms          | 3       |
| BUA               | 168 SQM |
| Covered Terrace   | 14 SQM  |
| Uncovered Terrace | 120 SQM |