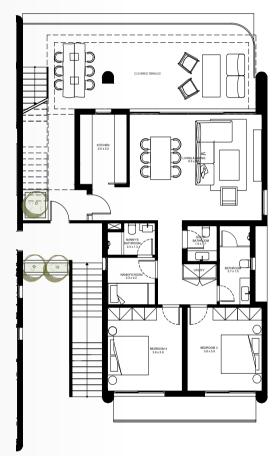

# standalone villas

# UNIT TYPE H2 A

| Bedrooms          | 4       |
|-------------------|---------|
| BUA               | 222 SQM |
| Covered Terrace   | 21 SQM  |
| Uncovered Terrace | 27 SQM  |

GROUND FLOOR

### FIRST FLOOR