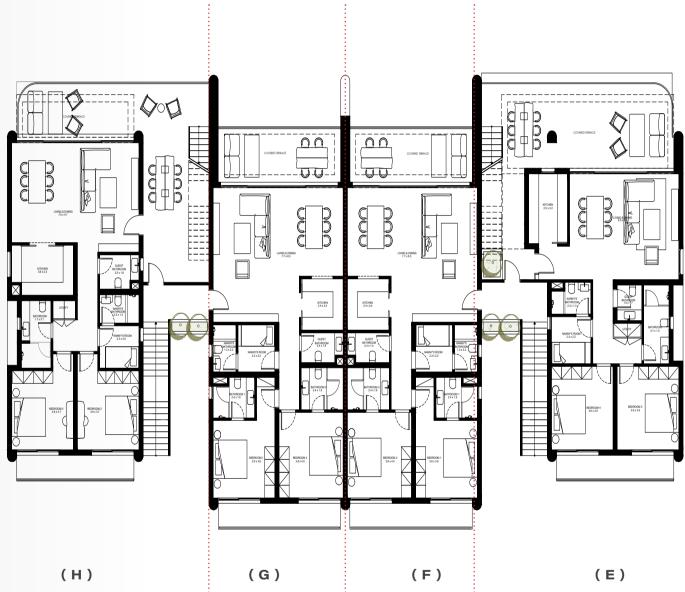

# twin villas

## UNIT TYPE F3

| Bedrooms          | 3       |
|-------------------|---------|
| BUA               | 163 SQM |
| Covered Terrace   | 37 SQM  |
| Uncovered Terrace | 9 SQM   |

B

## UNIT TYPE F4

| Bedrooms          | 4       |
|-------------------|---------|
| BUA               | 166 SQM |
| Covered Terrace   | 37 SQM  |
| Uncovered Terrace | 9 SQM   |

Α

В

## **UNIT TYPE F6-Ground Floor**

| Bedrooms        | 3       |
|-----------------|---------|
| BUA             | 167 SQM |
| Covered Terrace | 26 SQM  |

- All renderings and other visual materials, designs, facades are for illustrative purposes only and subject to change.
- All landscaping visuals are for illustrative purposes only and not included in the property.
- MARAKEZ reserves the right to change, amend or modify the drawings and/or perspectives at any phase or in accordance with construction and permits requirements.
- This brochure contains material, which is owned by or licensed to MARAKEZ. Reproduction is prohibited.

## UNIT TYPE F6-First Floor

- All renderings and other visual materials, designs, facades are for illustrative purposes only and subject to change.
- All landscaping visuals are for illustrative purposes only and not included in the property.
- MARAKEZ reserves the right to change, amend or modify the drawings and/or perspectives at any phase or in accordance with construction and permits requirements.
- This brochure contains material, which is owned by or licensed to MARAKEZ. Reproduction is prohibited.