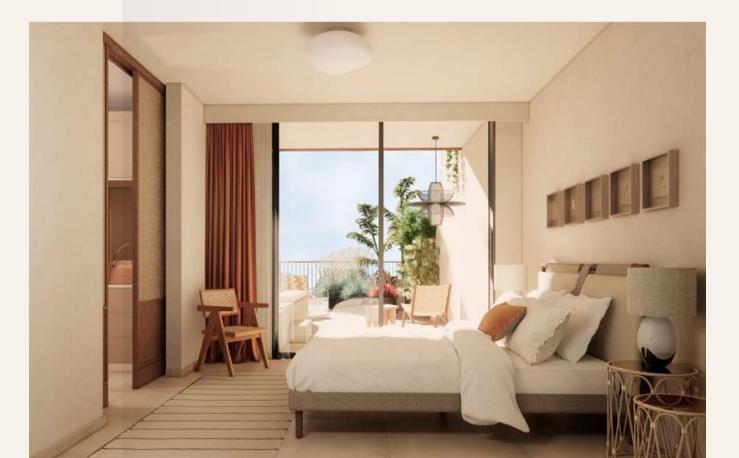

### 3. Master and Secondary Bedrooms

| Floors    | Marble/Porcelain Tiles |
|-----------|------------------------|
| Walls     | Paint                  |
| Ceiling   | Paint                  |
| Wardrobes | Not Included           |