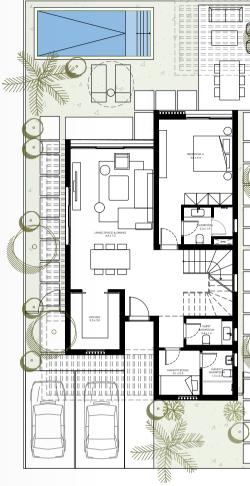

# UNIT TYPE H2 A

| Bedrooms          | 4       |
|-------------------|---------|
| BUA               | 222 SQM |
| Covered Terrace   | 21 SQM  |
| Uncovered Terrace | 27 SQM  |

GROUND FLOOR