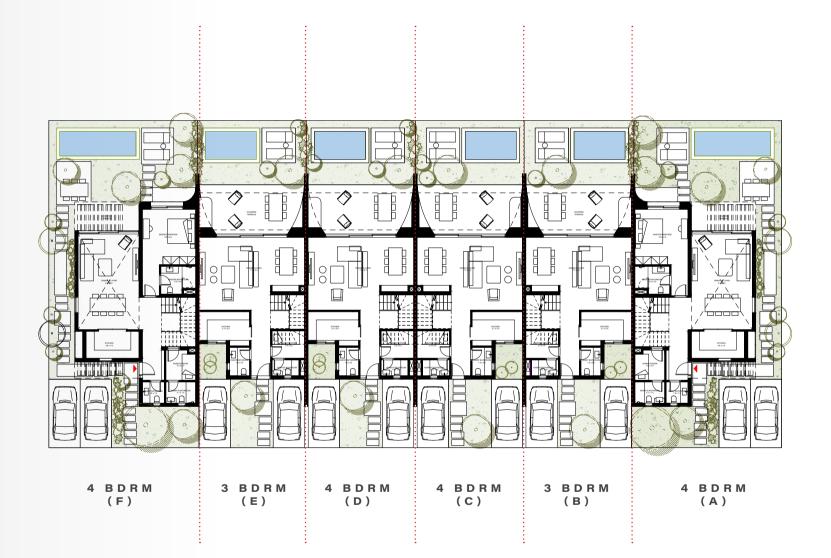

# townhomes

# UNIT TYPE J1-Ground Floor

| Units             | A & D   |
|-------------------|---------|
| Bedrooms          | 4       |
| BUA               | 219 SQM |
| Covered Terrace   | 41 SQM  |
| Uncovered Terrace | 22 SQM  |
|                   |         |

| Units           | B & C   |
|-----------------|---------|
| Bedrooms        | 3       |
| BUA             | 183 SQM |
| Covered Terrace | 37 SQM  |

# UNIT TYPE J2-Ground Floor

| Units             | A & F   |
|-------------------|---------|
| Bedrooms          | 4       |
| BUA               | 219 SQM |
| Covered Terrace   | 41 SQM  |
| Uncovered Terrace | 22 SQM  |
|                   |         |
| Units             | B & E   |
| Bedrooms          | 3       |
| BUA               | 183 SQM |
| Covered Terrace   | 37 SQM  |
|                   |         |
| Units             | C & D   |
| Bedrooms          | 4       |
| BUA               | 219 SQM |
| Covered Terrace   | 55 SQM  |
| Uncovered Terrace | 17 SQM  |