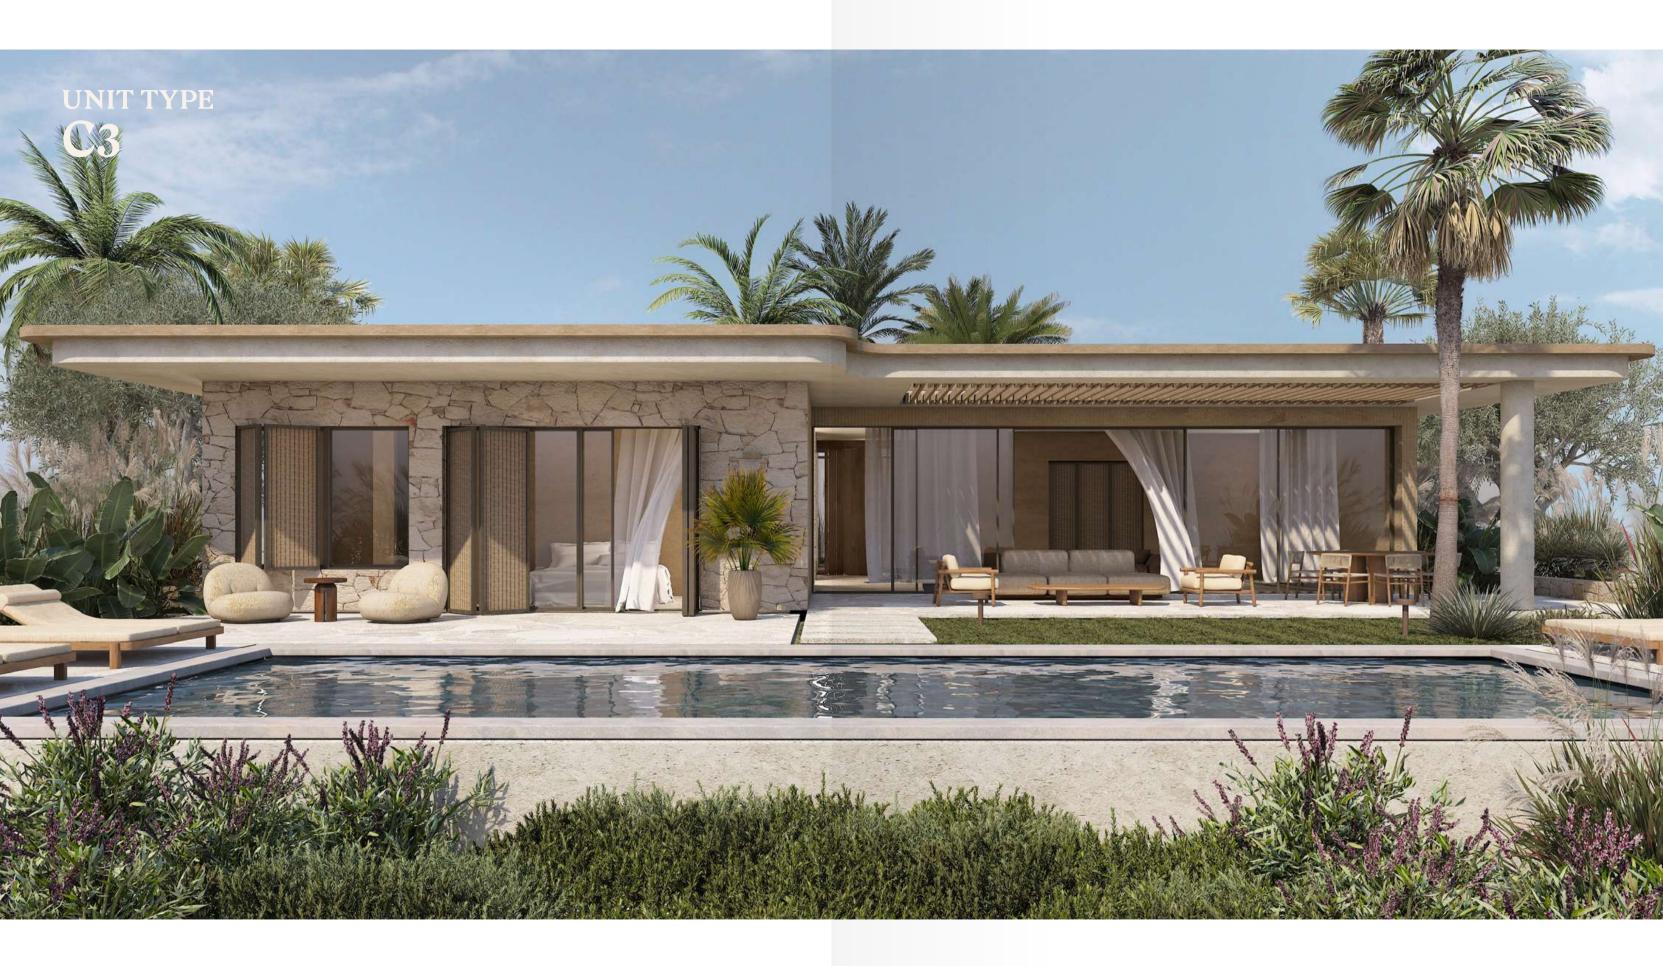

## UNIT TYPE C3

| Bedrooms        | 4       |
|-----------------|---------|
| BUA             | 246 SQM |
| Covered Terrace | 57 SQM  |