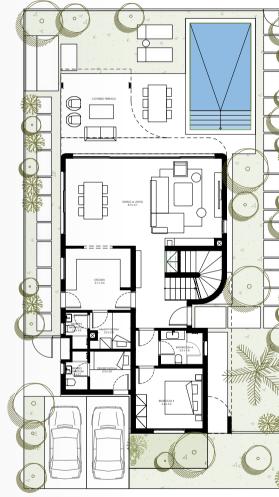

### R3: Lakeside

This neighborhood has a variety of family residence types ranging from single family villas to multi-family chalets. All properties have easy access to the lake. There are semi-private communal green spaces between chalets, a boutique-lined street and a vareity of lakeside amenities.