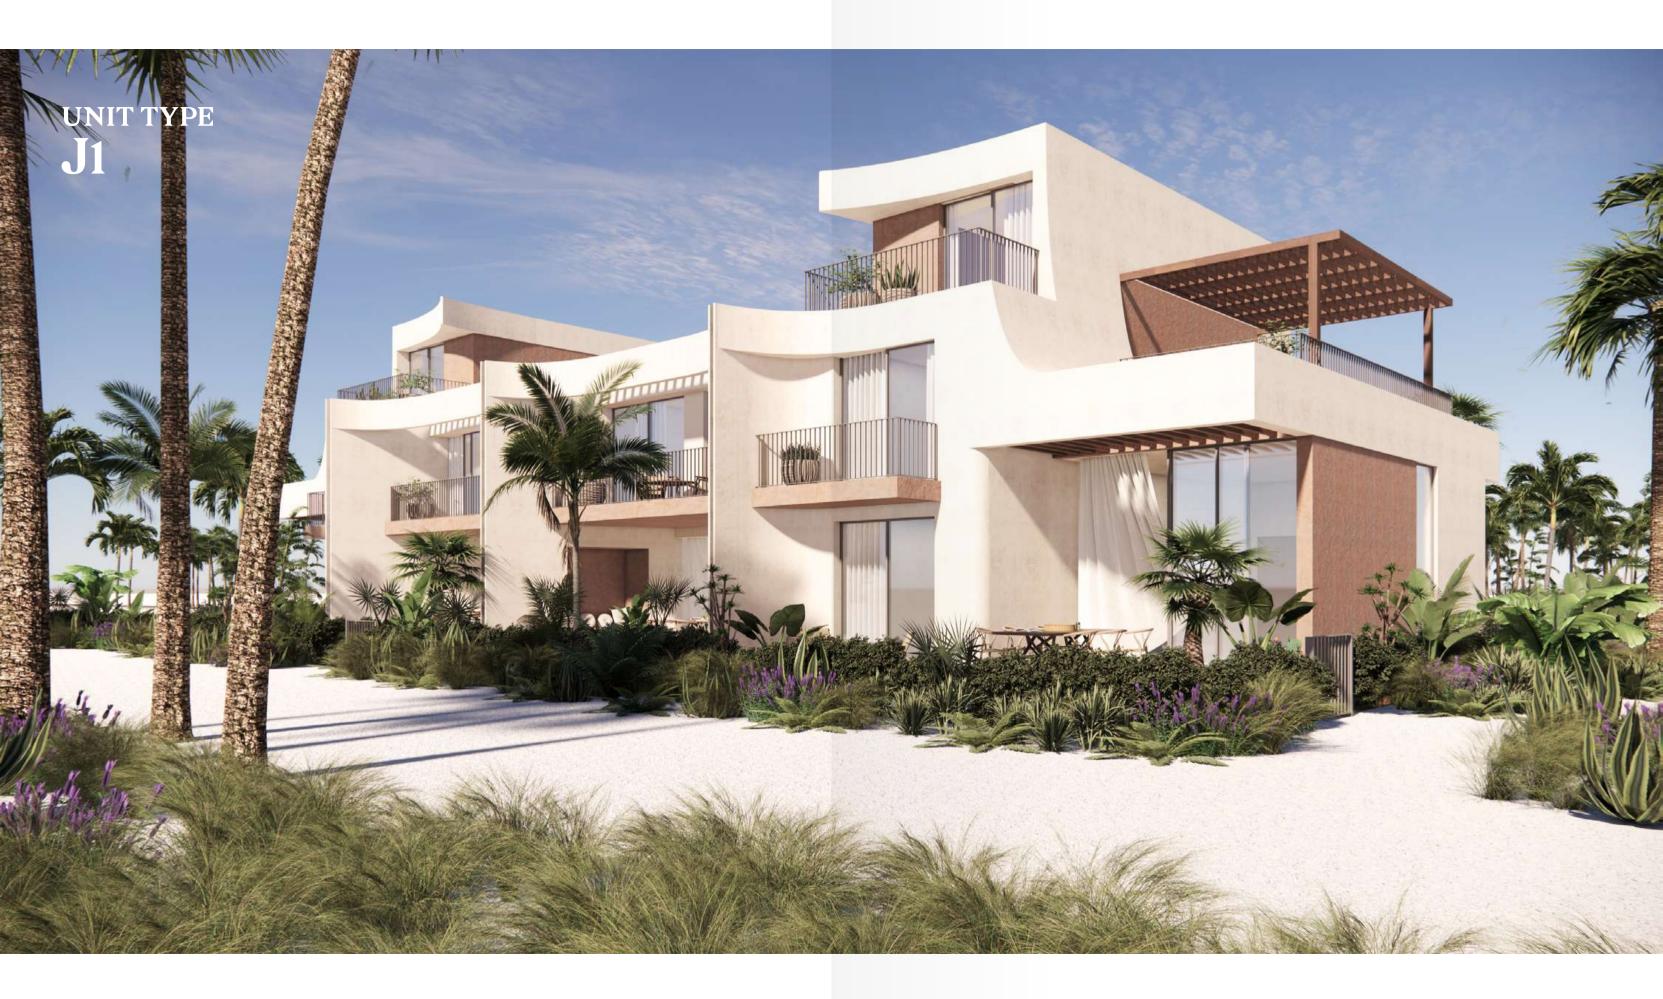

# UNIT TYPE J1-Ground Floor

| Units             | A & D   |
|-------------------|---------|
| Bedrooms          | 4       |
| BUA               | 219 SQM |
| Covered Terrace   | 41 SQM  |
| Uncovered Terrace | 22 SQM  |
|                   |         |

| Units           | B & C   |
|-----------------|---------|
| Bedrooms        | 3       |
| BUA             | 183 SQM |
| Covered Terrace | 37 SQM  |