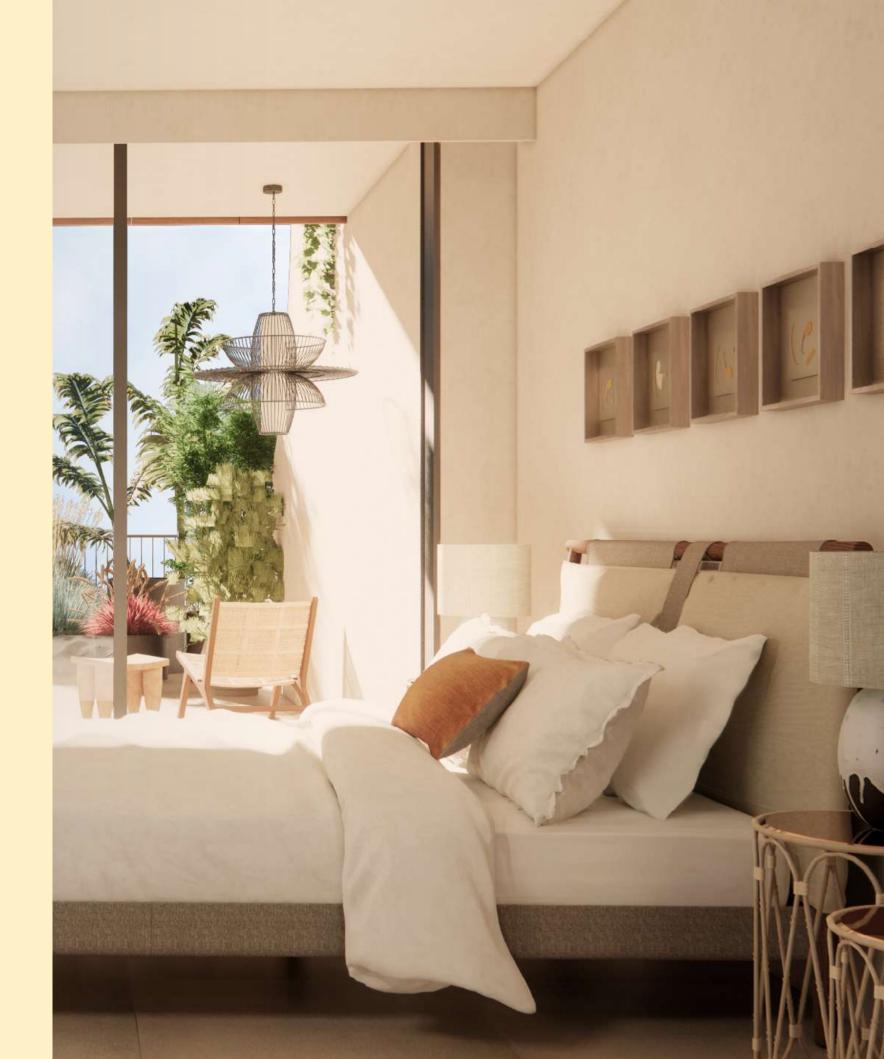

### 3. Master and Secondary Bedrooms

| Floors    | Marble/Porcelain Tiles |
|-----------|------------------------|
| Walls     | Paint                  |
| Ceiling   | Paint                  |
| Wardrobes | Not Included           |