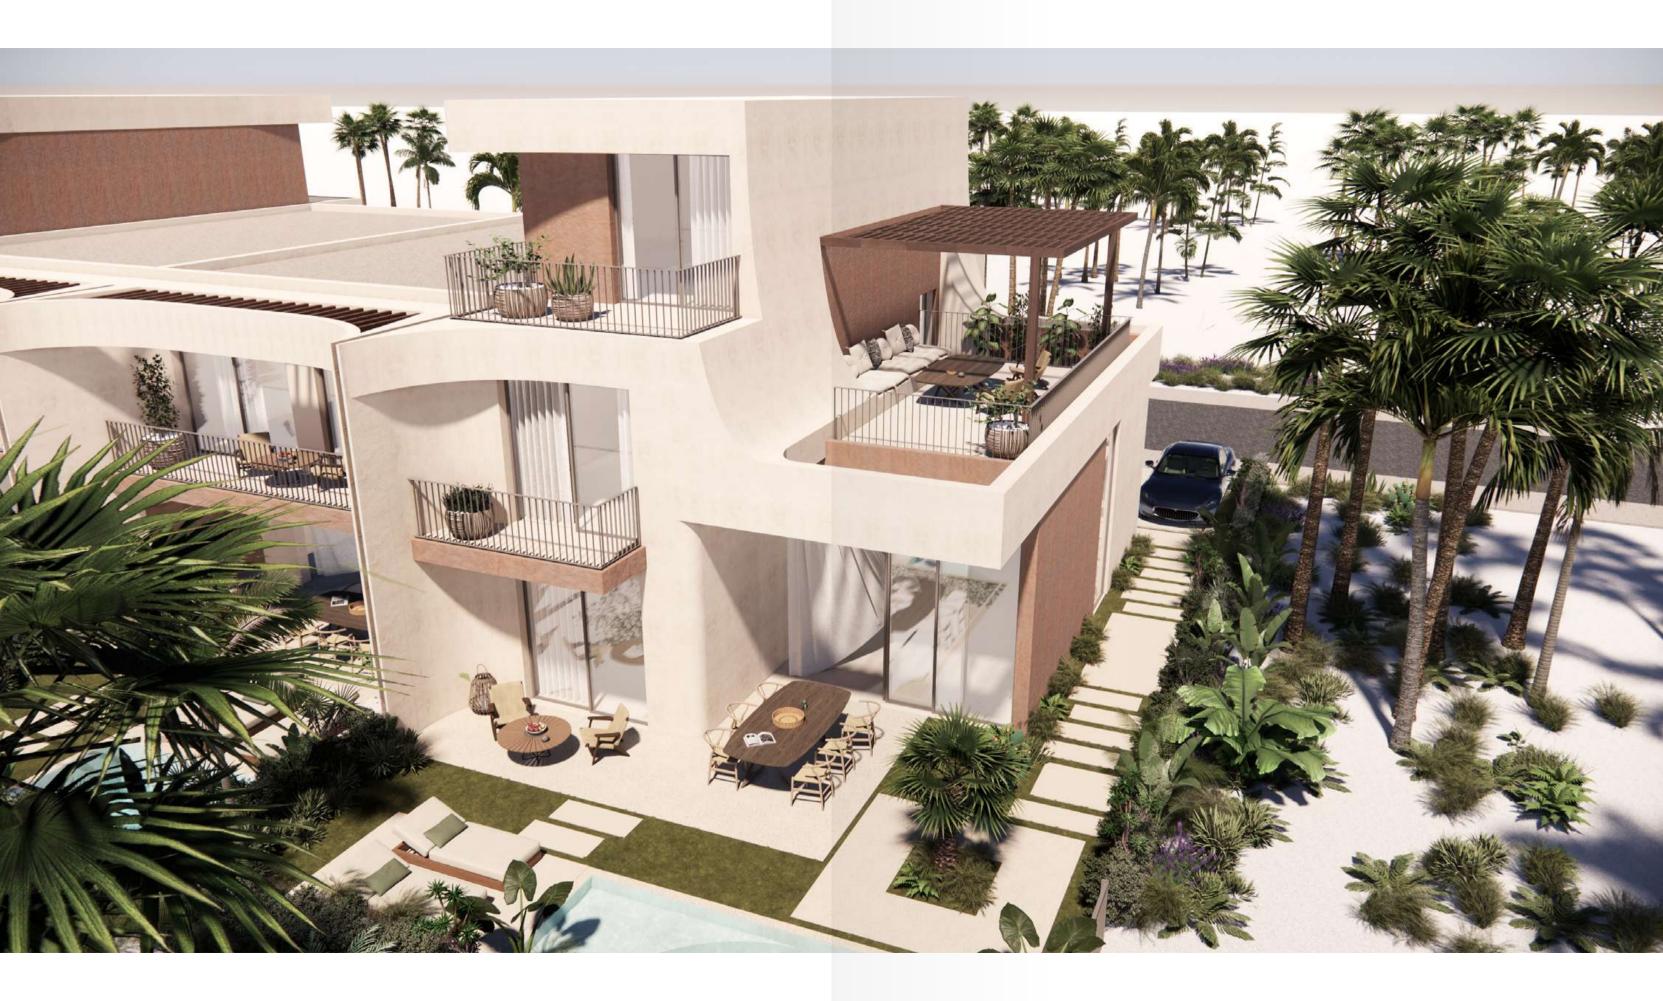

# standalone villas

## UNIT TYPE C3

| Bedrooms        | 4       |
|-----------------|---------|
| BUA             | 246 SQM |
| Covered Terrace | 57 SQM  |