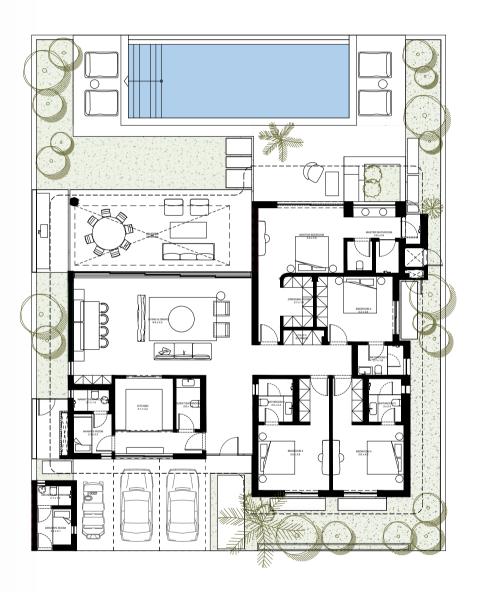

those in love with the greens of the countryside. It enjoys open land views, the community farm, and spacious ranch-style villas.

### **R 5 : Seaside West**

This exclusive beachside neighbourhood lays on ramla's west side. It is low-density, high-privacy neighbourhood that enjoys close proximity to the beach and the vibrant vibes of the town.

### **B6:** The Resort

into summer.

In this, our car-free neighbourhood featuring serviced residences, communal pools and beautiful green open spaces, all is taken care of, leaving you to relax

# master plan





# lakeside

<sup>N</sup>



# your summer home



# floor plans



# standalone villas











## UNIT TYPE C3

| Bedrooms        | 4       |
|-----------------|---------|
| BUA             | 246 SQM |
| Covered Terrace | 57 SQM  |



### Disclaimer

- All renderings and other visual materials, designs, facades are for illustrative purposes only and subject to change.
- All landscaping visuals are for illustrative purposes only and not included in the property.
- MARAKEZ reserves the right to change, amend or modify the drawings and/or perspectives at any phase or in accordance with construction and permits requirements.
- This brochure contains material, which is owned by or licensed to MARAKEZ. Reproduction is prohibited.





# UNIT TYPE H2 A

| Bedrooms          | 4       |
|-------------------|---------|
| BUA               | 222 SQM |
| Covered Terrace   | 21 SQM  |
| Uncovered Terrace | 27 SQM  |



GROUND FLOOR

### Disclaimer

- All renderings and other visual materials, designs, facades are for illustrative