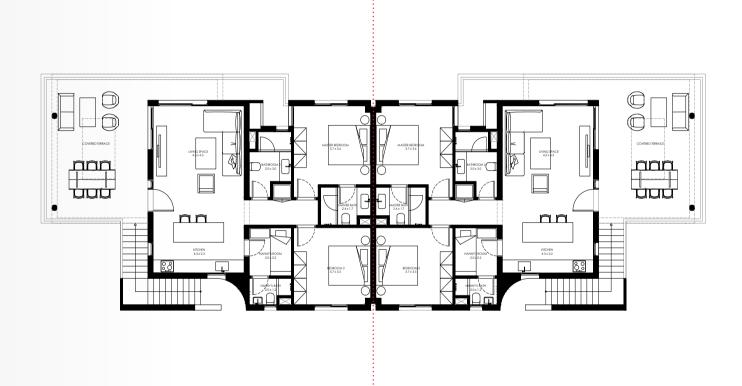

## UNIT TYPE I5-Ground Floor

| Bedrooms        | 2       |
|-----------------|---------|
| BUA             | 100 SQM |
| Covered Terrace | 40 SQM  |



(B)

- All renderings and other visual materials, designs, facades are for illustrative purposes only and subject to change.
- All landscaping visuals are for illustrative purposes only and not included in the property.
- MARAKEZ reserves the right to change, amend or modify the drawings and/or perspectives at any phase or in accordance with construction and permits requirements.
- This brochure contains material, which is owned by or licensed to MARAKEZ. Reproduction is prohibited.

(A)

## UNIT TYPE I5-First Floor

| Bedrooms        | 2       |
|-----------------|---------|
| BUA             | 100 SQM |
| Covered Terrace | 40 SOM  |



(D)

- All renderings and other visual materials, designs, facades are for illustrative purposes only and subject to change.
- All landscaping visuals are for illustrative purposes only and not included in the property.
- MARAKEZ reserves the right to change, amend or modify the drawings and/or perspectives at any phase or in accordance with construction and permits requirements.
- This brochure contains material, which is owned by or licensed to MARAKEZ. Reproduction is prohibited.

(C)

# finishing specs







In ramla's residences, architecture and design carry the spirit of of elegance and simplicity. Each homes' orientation, layout, amenities and style detailing create a distinct sense of space that's crafted for free-flowing and easy summer living.



## ramla **Parcel R3 Finishin