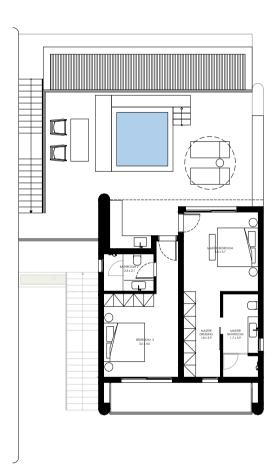

# standalone villas

# UNIT TYPE H2 A

| Bedrooms          | 4       |
|-------------------|---------|
| BUA               | 222 SQM |
| Covered Terrace   | 21 SQM  |
| Uncovered Terrace | 27 SQM  |

GROUND FLOOR

### FIRST FLOOR