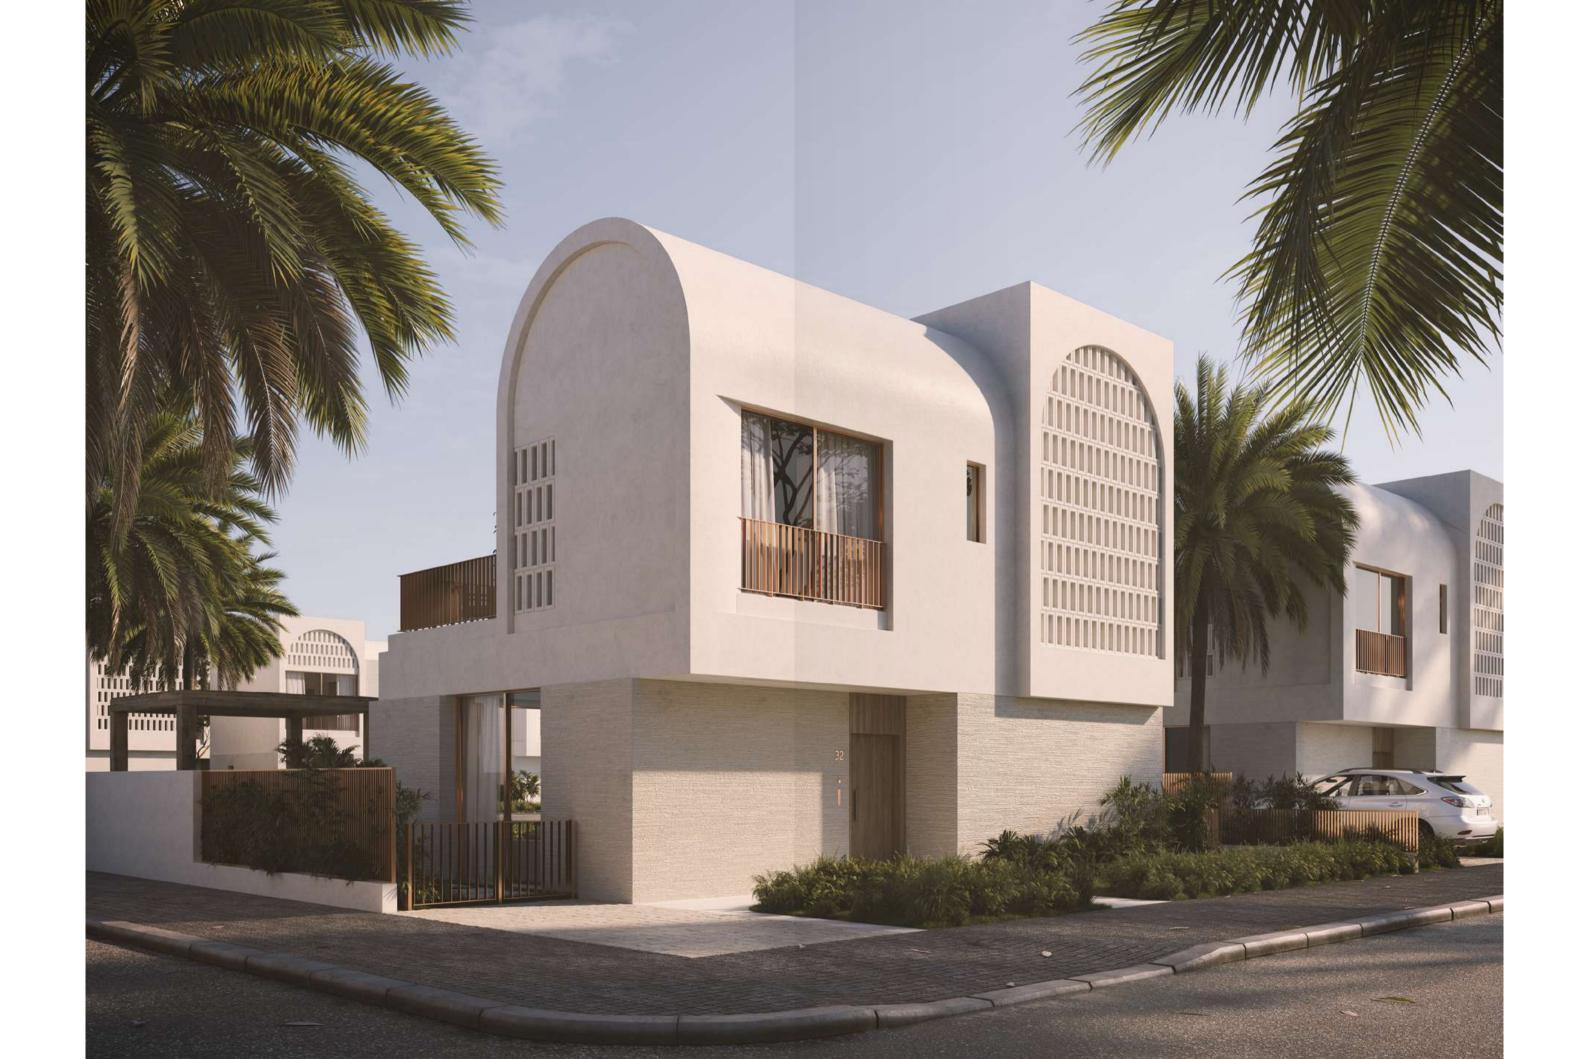

# UNIT TYPE H3 A

| Bedrooms          | 3       |  |
|-------------------|---------|--|
| BUA               | 117 SQM |  |
| Uncovered Terrace | 10 SQM  |  |

### Disclaimer

- All renderings and other visual materials, designs, facades are for illustrative purposes only and subject to change.
- All landscaping visuals are for illustrative purposes only and not included in the property.
- MARAKEZ reserves the right to change, amend or modify the drawings and/or perspectives at any phase or in accordance with construction and permits requirements.
- This brochure contains material, which is owned by or licensed to MARAKEZ. Reproduction is prohibited.

GROUND FLOOR

DRIVER'S ROOM (OPTIONAL)

FIRST FLOOR