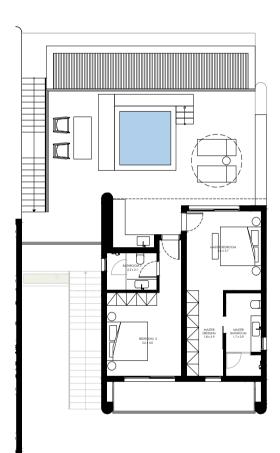

# UNIT TYPE H2 A

| Bedrooms          | 4       |
|-------------------|---------|
| BUA               | 222 SQM |
| Covered Terrace   | 21 SQM  |
| Uncovered Terrace | 27 SQM  |

GROUND FLOOR

### FIRST FLOOR