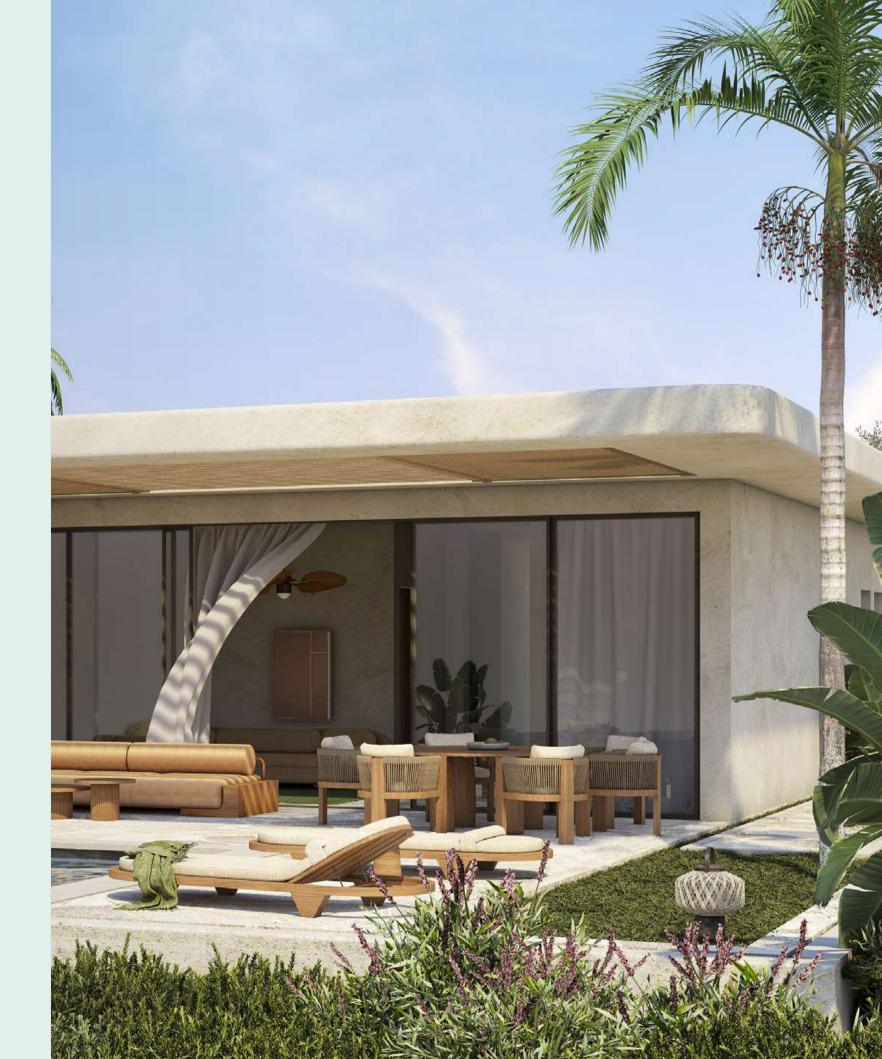

# twin villas

## UNIT TYPE F3

| Bedrooms          | 3       |
|-------------------|---------|
| BUA               | 163 SQM |
| Covered Terrace   | 37 SQM  |
| Uncovered Terrace | 9 SQM   |

B