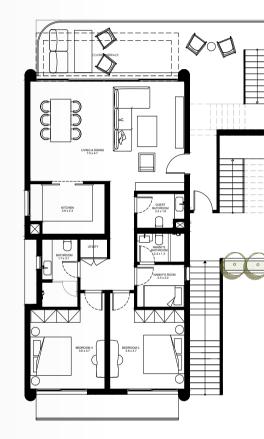

# UNIT TYPE H2 B

Bedrooms4BUA207 SQMCovered Terrace13 SQM

GROUND FLOOR

|--|--|

DRIVER'S ROOM (OPTIONAL)

### FIRST FLOOR