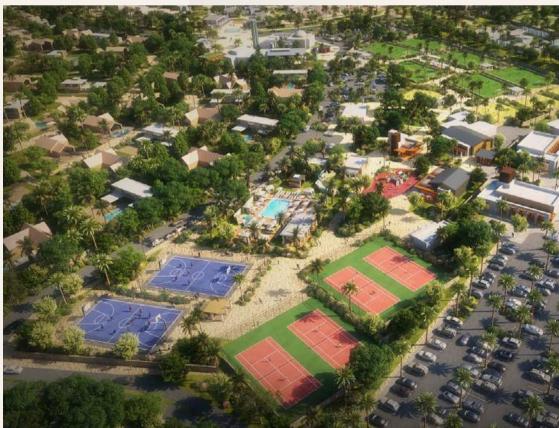

## The sports campus

An extensive sports club with its facilities and activites is at the corner of this beautiful community to make sure that our kids don't miss a beat on their sports progress in the summer time with the country's top sports academies operating on its state-of-the-art facilities and courts.

## Sports facilities

Football Pitches Paddle Tennis Courts Tennis Courts Basketball Court Multi-purpose Court Fitness Studios Semi-Olympic Pool Kids Pool Kids Playground