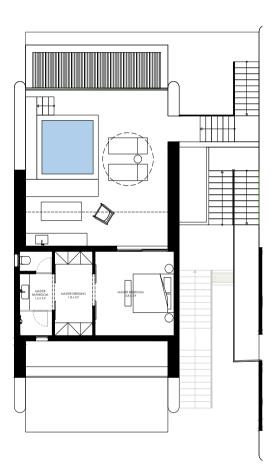

## UNIT TYPE I5-Ground Floor

| Bedrooms        | 2       |
|-----------------|---------|
| BUA             | 100 SQM |
| Covered Terrace | 40 SQM  |

(B)

- All renderings and other visual materials, designs, facades are for illustrative purposes only and subject to change.
- All landscaping visuals are for illustrative purposes only and not included in the property.
- MARAKEZ reserves the right to change, amend or modify the drawings and/or perspectives at any phase or in accordance with construction and permits requirements.
- This brochure contains material, which is owned by or licensed to MARAKEZ. Reproduction is prohibited.

## UNIT TYPE I5-First Floor

| Bedrooms        | 2       |
|-----------------|---------|
| BUA             | 100 SQM |
| Covered Terrace | 40 SOM  |

(D)

- All renderings and other visual materials, designs, facades are for illustrative purposes only and subject to change.
- All landscaping visuals are for illustrative purposes only and not included in the property.
- MARAKEZ reserves the right to change, amend or modify the drawings and/or perspectives at any phase or in accordance with construction and permits requirements.
- This brochure contains material, which is owned by or licensed to MARAKEZ. Reproduction is prohibited.