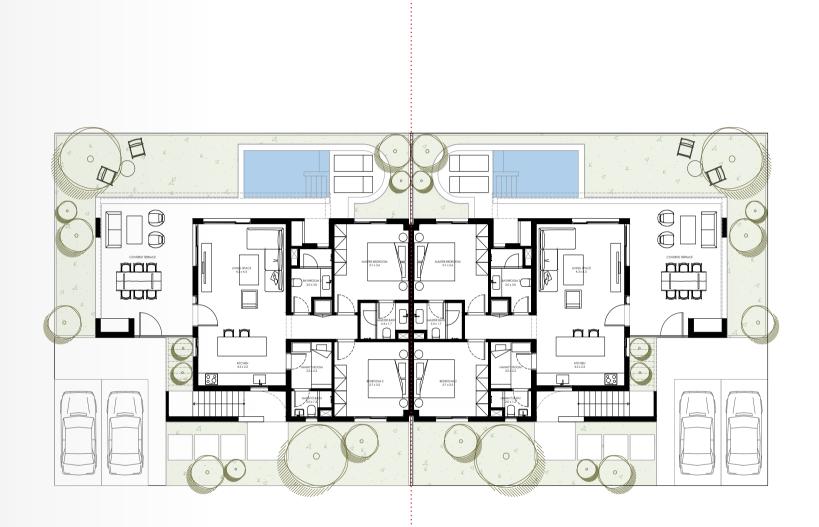

rooms          | 3       |
| BUA               | 177 SQM |
| Covered Terrace   | 34 SQM  |
| Uncovered Terrace | 14 SQM  |



(H)

### Disclaimer

- All renderings and other visual materials, designs, facades are for illustrative purposes only and subject to change.
- All landscaping visuals are for illustrative purposes only and not included in the property.
- MARAKEZ reserves the right to change, amend or modify the drawings and/or perspectives at any phase or in accordance with construction and permits requirements.
- This brochure contains material, which is owned by or licensed to MARAKEZ. Reproduction is prohibited.

(1)

(E)









## UNIT TYPE I5-Ground Floor

| Bedrooms        | 2       |
|-----------------|---------|
| BUA             | 100 SQM |
| Covered Terrace | 40 SQM  |



(B)

- All renderings and other visual materials, designs, facades are for illustrative purposes only and subject to change.
- All landscaping visuals are for illustrative purposes only and not included in the property.
- MARAKEZ reserves the right to change, amend or modify the drawings and/or perspectives at any phase or in accordance with construction and permits requirements.
- This brochure contains material, which is owned by or licensed to MARAKEZ. Reproduction is prohibited.

(A)

## UNIT TYPE I5-First Floor

| Bedrooms        | 2       |
|-----------------|---------|
| BUA             | 100 SQM |
| Covered Terrace | 40 SOM  |



(D)

- All renderings and other visual materials, designs, facades are for illustrative purposes only and subject to change.
- All landscaping visuals a