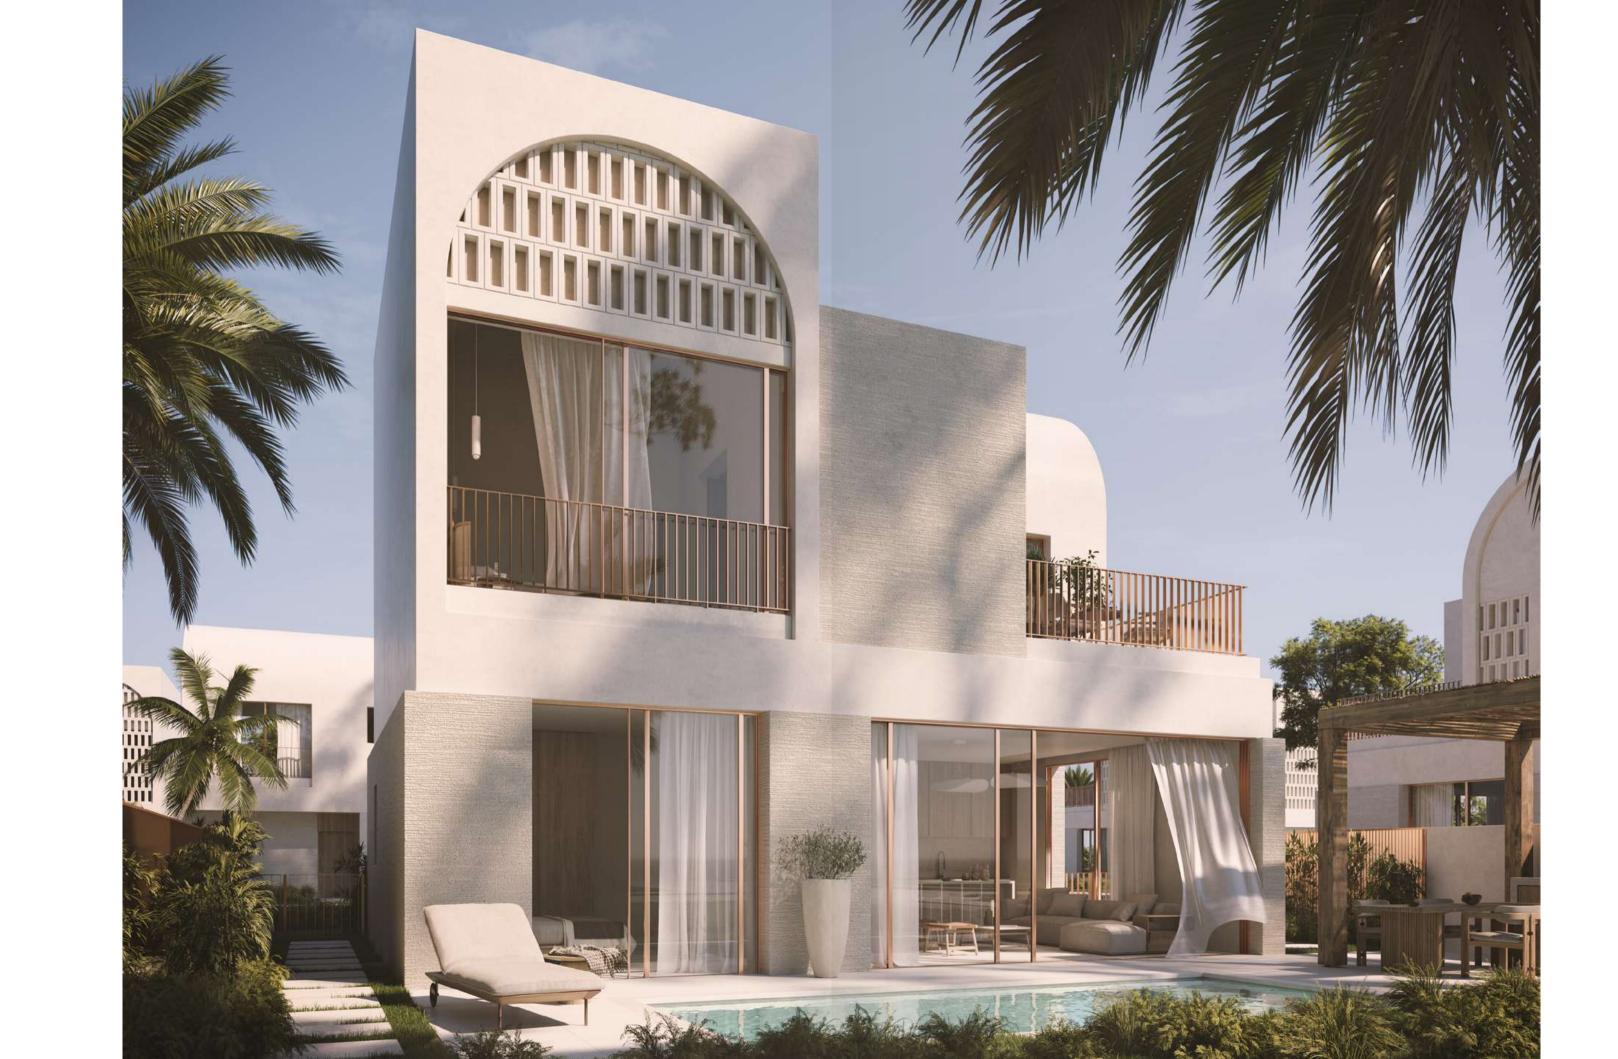

# UNIT TYPE H3 A

| Bedrooms          | 3       |  |
|-------------------|---------|--|
| BUA               | 117 SQM |  |
| Uncovered Terrace | 10 SQM  |  |

### Disclaimer

- All renderings and other visual materials, designs, facades are for illustrative purposes only and subject to change.
- All landscaping visuals are for illustrative purposes only and not included in the property.
- MARAKEZ reserves the right to change, amend or modify the drawings and/or perspectives at any phase or in accordance with construction and permits requirements.
- This brochure contains material, which is owned by or licensed to MARAKEZ. Reproduction is prohibited.