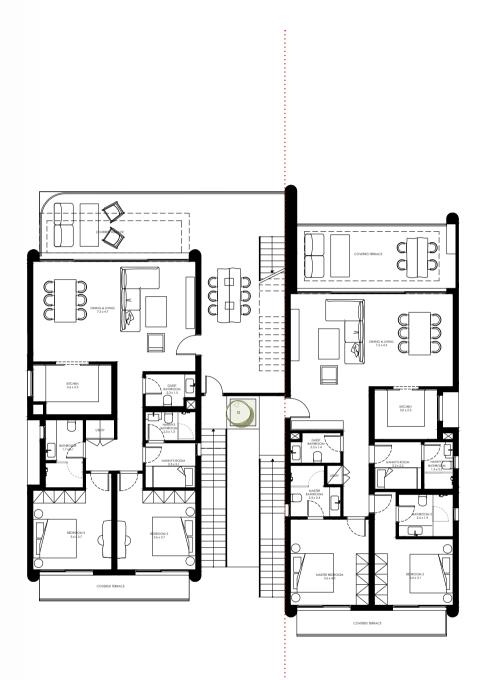

| 156 SQM |
| Covered Terrace | 34 SQM  |



### 3 BEROOM (B)

### Disclaimer

- All renderings and other visual materials, designs, facades are for illustrative purposes only and subject to change.
- All landscaping visuals are for illustrative purposes only and not included in the property.
- MARAKEZ reserves the right to change, amend or modify the drawings and/or perspectives at any phase or in accordance with construction and permits requirements.
- This brochure contains material, which is owned by or licensed to MARAKEZ. Reproduction is prohibited.

2 BEROOM (A)

## UNIT TYPE I2-First Floor

| Unit              | с       |
|-------------------|---------|
| Bedrooms          | 2       |
| BUA               | 132 SQM |
| Covered Terrace   | 21 SQM  |
| Uncovered Terrace | 8 SQM   |



### Disclaimer

- All renderings and other visual materials, designs, facades are for illustrative purposes only and subject to change.
- All landscaping visuals are for illustrative purposes only and not included in the property.
- MARAKEZ reserves the right to change, amend or modify the drawings and/or perspectives at any phase or in accordance with construction and permits requirements.
- This brochure contains material, which is owned by or licensed to MARAKEZ. Reproduction is prohibited.

(C)

# UNIT TYPE **I2-Duplex**

| Unit              | D       |
|-------------------|---------|
| Bedrooms          | 3       |
| BUA               | 168 SQM |
| Covered Terrace   | 14 SQM  |
| Uncovered Terrace | 120 SQM |



FIRST (D)

- All renderings and other visual materials, designs, facade