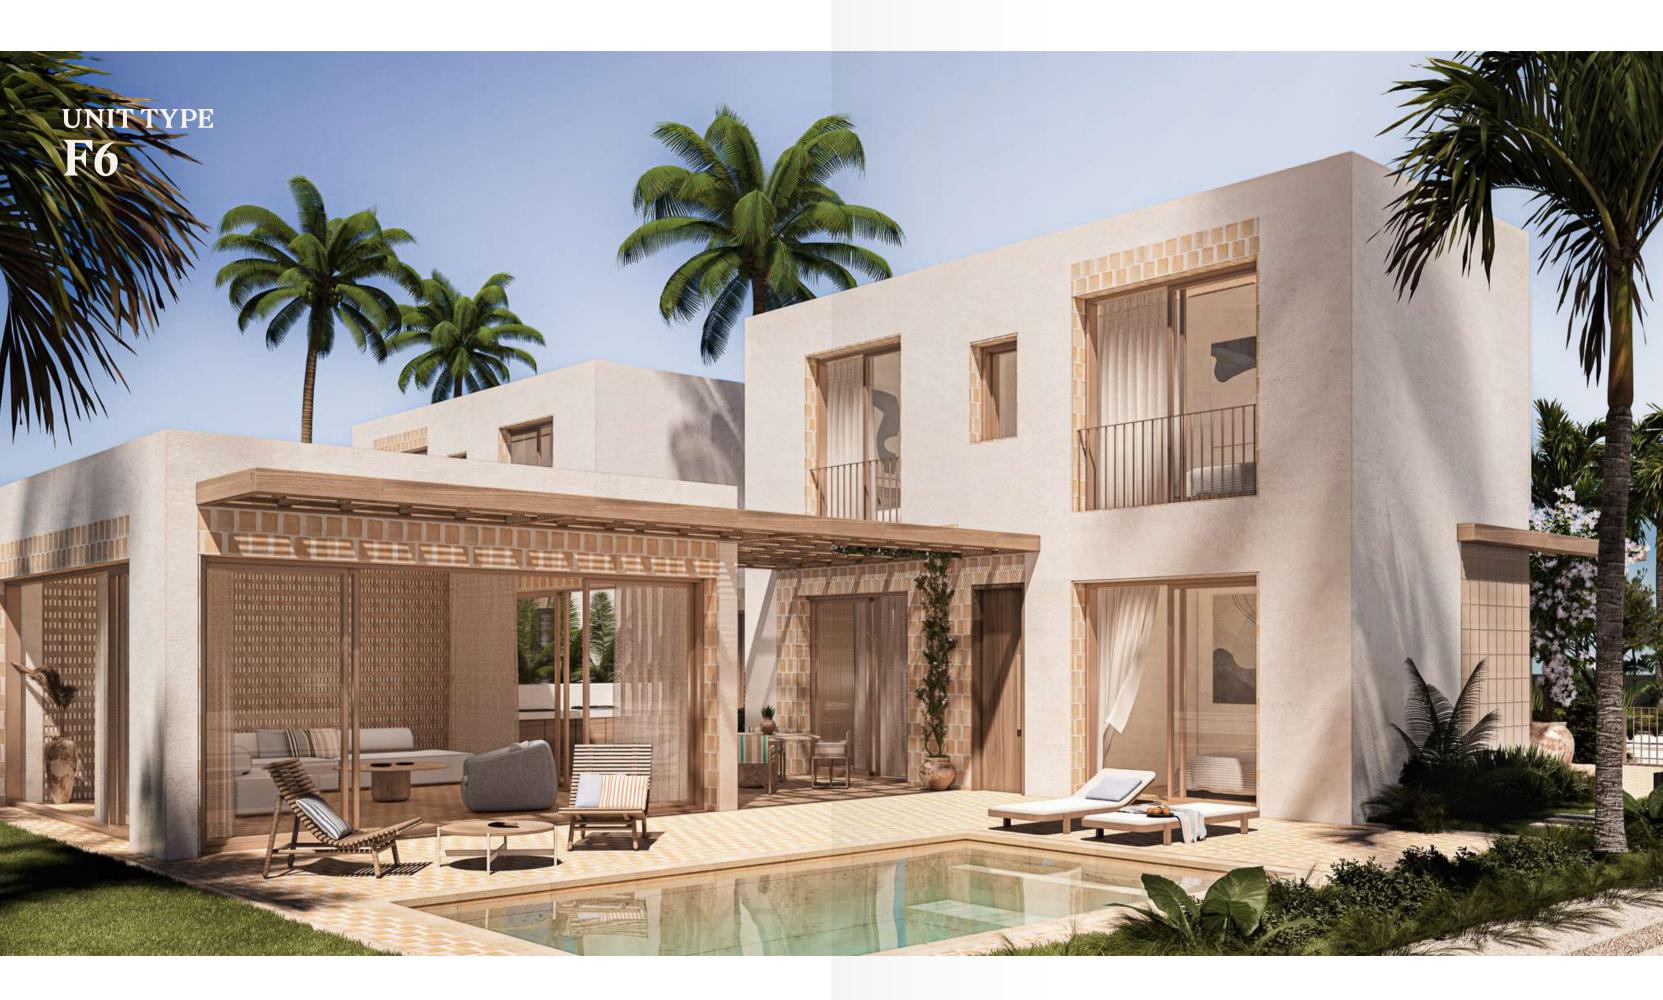

## **UNIT TYPE F6-Ground Floor**

| Bedrooms        | 3       |
|-----------------|---------|
| BUA             | 167 SQM |
| Covered Terrace | 26 SQM  |

- All renderings and other visual materials, designs, facades are for illustrative purposes only and subject to change.
- All landscaping visuals are for illustrative purposes only and not included in the property.
- MARAKEZ reserves the right to change, amend or modify the drawings and/or perspectives at any phase or in accordance with construction and permits requirements.
- This brochure contains material, which is owned by or licensed to MARAKEZ. Reproduction is prohibited.

## UNIT TYPE F6-First Floor

- All renderings and other visual materials, designs, facades are for illustrative purposes only and subject to change.
- All landscaping visuals are for illustrative purposes only and not included in the property.
- MARAKEZ reserves the right to change, amend or modify the drawings and/or perspectives at any phase or in accordance with construction and permits requirements.
- This brochure contains material, which is owned by or licensed to MARAKEZ. Reproduction is prohibited.