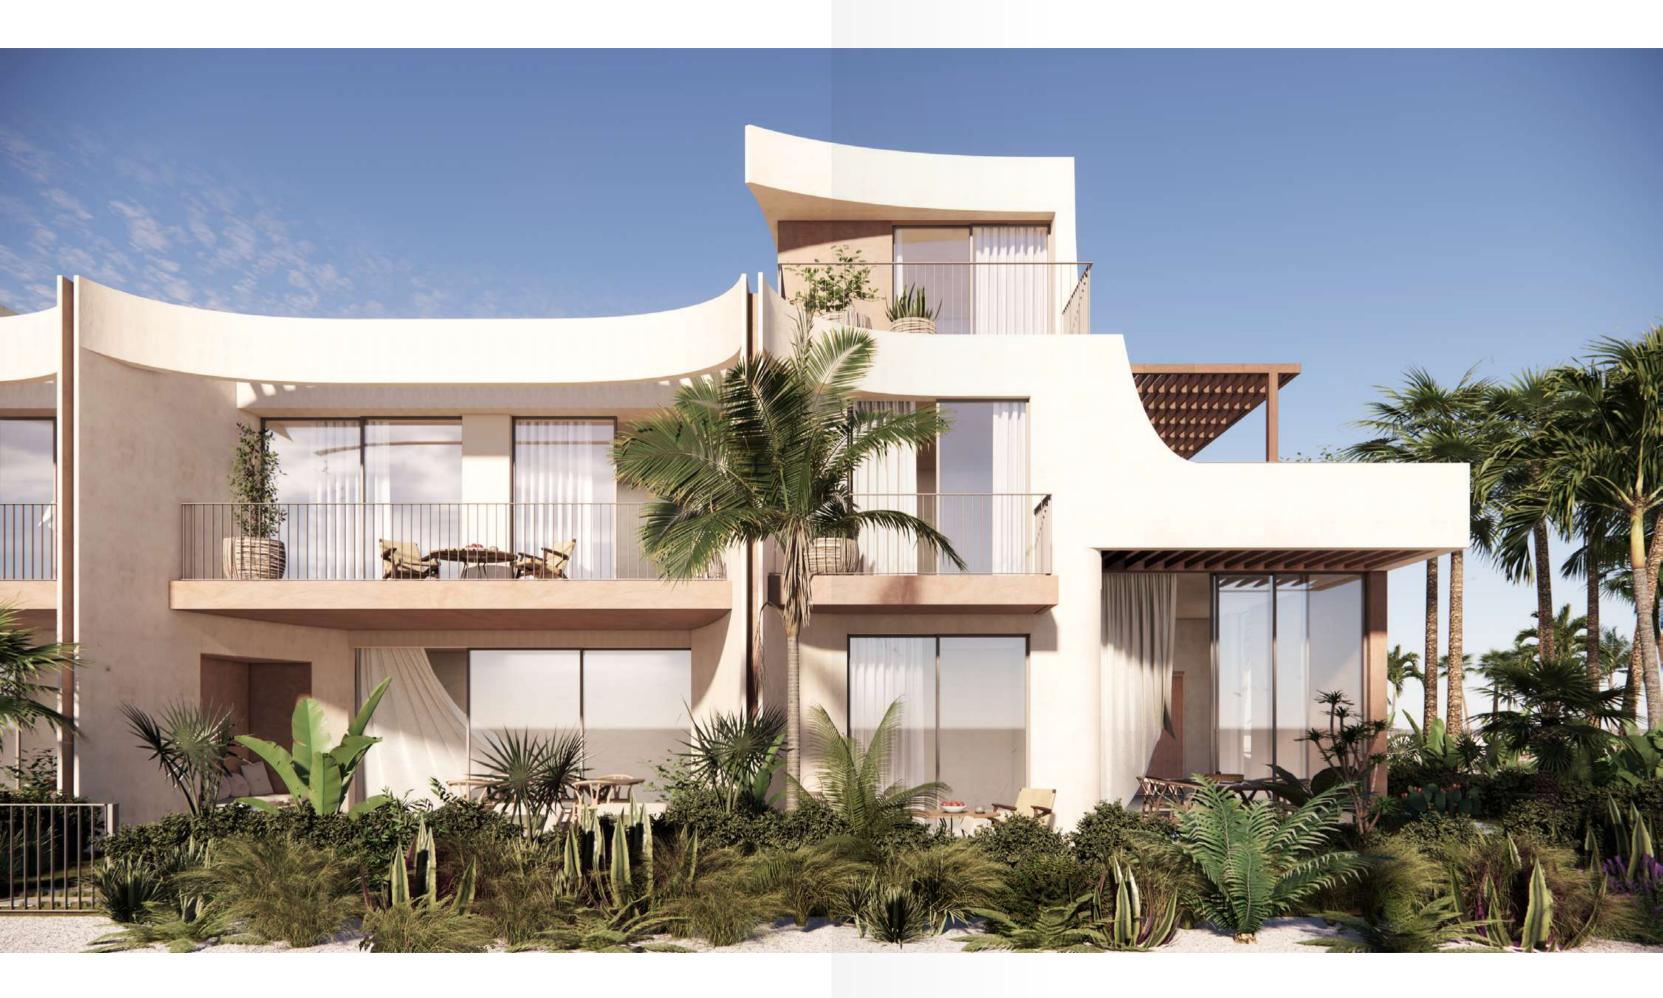

# townhomes

# UNIT TYPE J1-Ground Floor

| Units             | A & D   |
|-------------------|---------|
| Bedrooms          | 4       |
| BUA               | 219 SQM |
| Covered Terrace   | 41 SQM  |
| Uncovered Terrace | 22 SQM  |
|                   |         |

| Units           | B & C   |
|-----------------|---------|
| Bedrooms        | 3       |
| BUA             | 183 SQM |
| Covered Terrace | 37 SQM  |