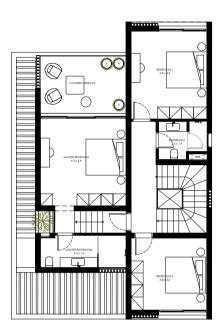

# UNIT TYPE H2 B

Bedrooms4BUA207 SQMCovered Terrace13 SQM

GROUND FLOOR

|--|--|

DRIVER'S ROOM (OPTIONAL)

### FIRST FLOOR