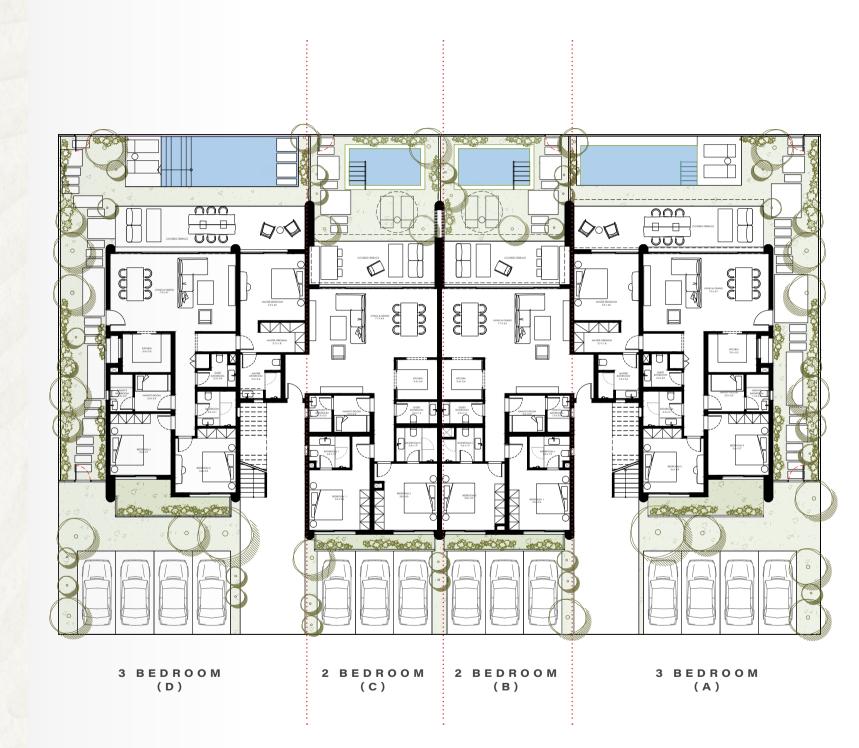

# townhomes

# UNIT TYPE J1-Ground Floor

| Units             | A & D   |
|-------------------|---------|
| Bedrooms          | 4       |
| BUA               | 219 SQM |
| Covered Terrace   | 41 SQM  |
| Uncovered Terrace | 22 SQM  |
|                   |         |

| Units           | B & C   |
|-----------------|---------|
| Bedrooms        | 3       |
| BUA             | 183 SQM |
| Covered Terrace | 37 SQM  |