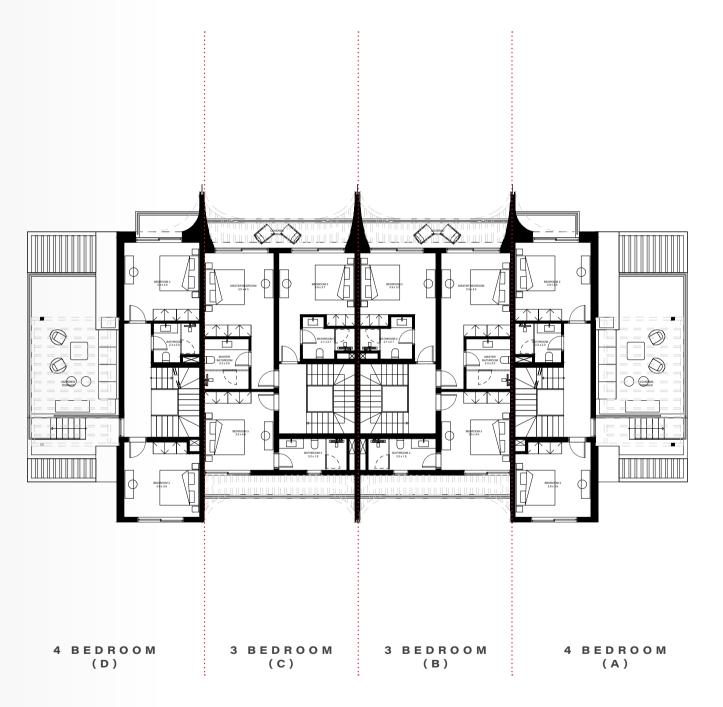

# UNIT TYPE J1-Ground Floor

| Units             | A & D   |
|-------------------|---------|
| Bedrooms          | 4       |
| BUA               | 219 SQM |
| Covered Terrace   | 41 SQM  |
| Uncovered Terrace | 22 SQM  |
|                   |         |

| Units           | B & C   |
|-----------------|---------|
| Bedrooms        | 3       |
| BUA             | 183 SQM |
| Covered Terrace | 37 SQM  |

## **UNIT TYPE J1-Roof Floor**

4 BEDROOM (D)

 $\overline{\mathbb{Q}}$ 

3 BEDROOM (C)

- All renderings and other visual materials, designs, facades are for illustrative purposes only and subject to change.
- All landscaping visuals are for illustrative purposes only and not included in the property.
- MARAKEZ reserves the right to change, amend or modify the drawings and/or perspectives at any phase or in accordance with construction and permits requirements. .
- This brochure contains material, which is owned by or licensed to MARAKEZ. Reproduction is prohibited.