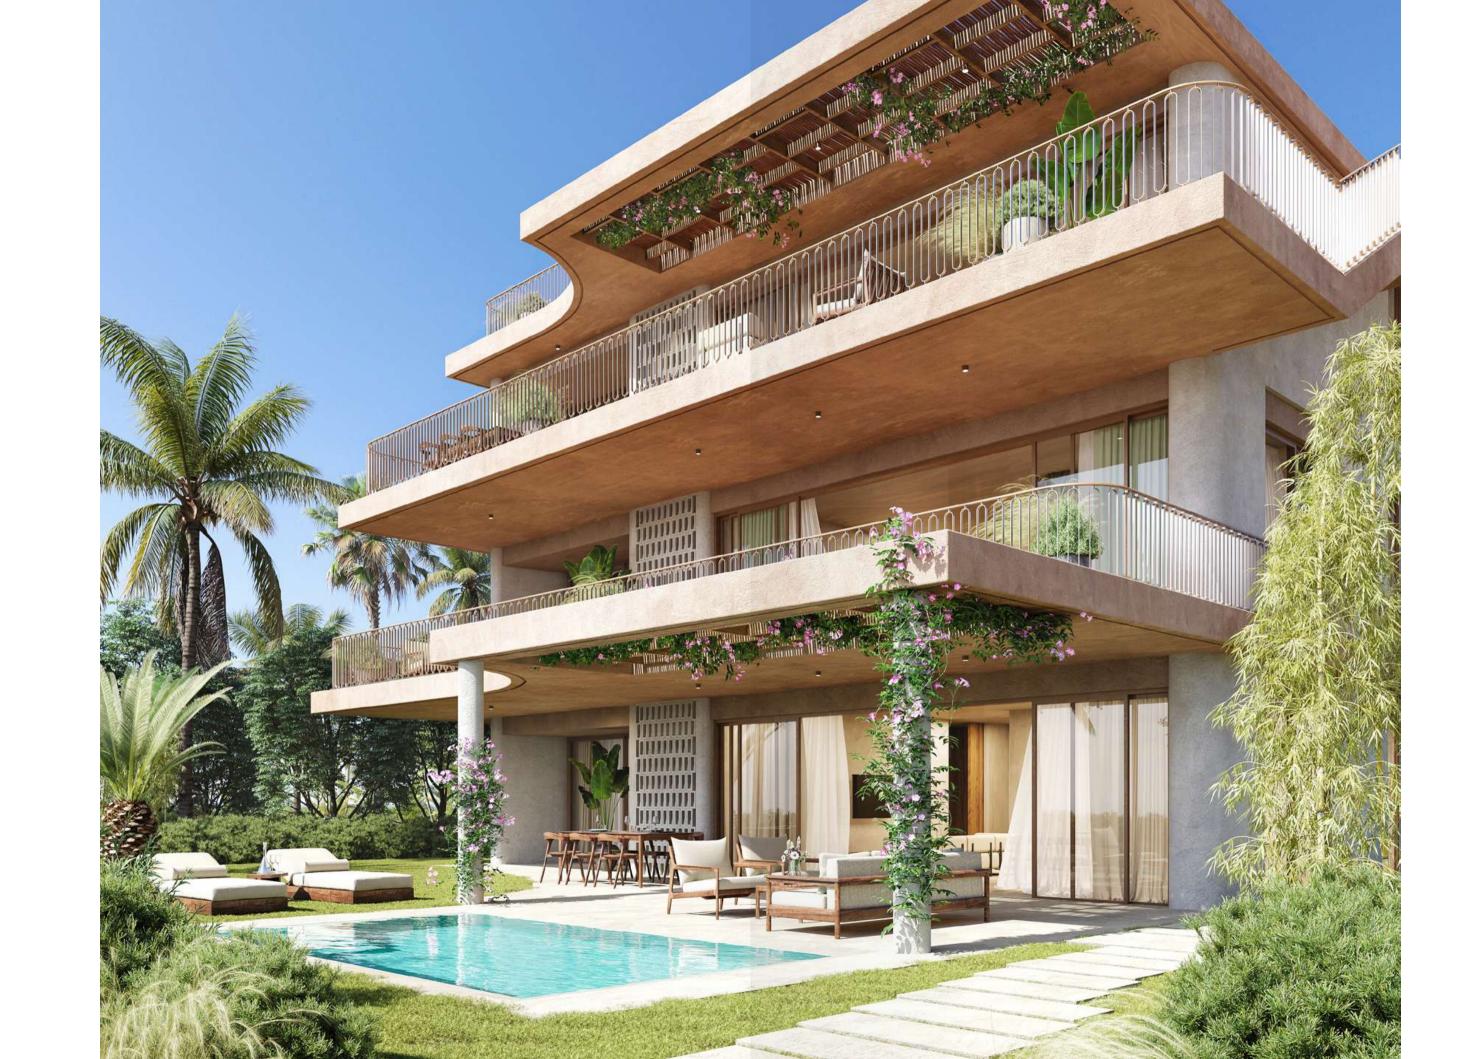

### UNIT TYPE K1-Ground Floor

3

Bedrooms

BUA 174 SQM

Covered Terrace 60 SQM

- All renderings and other visual materials, designs, facades are for illustrative purposes only and subject to change.
- All landscaping visuals are for illustrative purposes only and not included in the property.
- MARAKEZ reserves the right to change, amend or modify the drawings and/or perspectives at any phase or in accordance with construction and permits requirements.
- This brochure contains material, which is owned by or licensed to MARAKEZ. Reproduction is prohibited.

### UNIT TYPE K1-First Floor

3

Bedrooms

BUA 174 SQM

Covered Terrace 48 SQM

- All renderings and other visual materials, designs, facades are for illustrative purposes only and subject to change.
- All landscaping visuals are for illustrative purposes only and not included in the property.
- MARAKEZ reserves the right to change, amend or modify the drawings and/or perspectives at any phase or in accordance with construction and permits requirements.
- This brochure contains material, which is owned by or licensed to MARAKEZ. Reproduction is prohibited.

# UNIT TYPE K1-Duplex

| Bedrooms          | 4       |
|-------------------|---------|
| BUA               | 203 SQM |
| Covered Terrace   | 94 SQM  |
| Uncovered Terrace | 121 SQM |