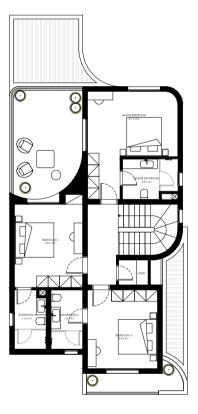

# UNIT TYPE H2 A

| Bedrooms          | 4       |
|-------------------|---------|
| BUA               | 222 SQM |
| Covered Terrace   | 21 SQM  |
| Uncovered Terrace | 27 SQM  |

GROUND FLOOR

### FIRST FLOOR