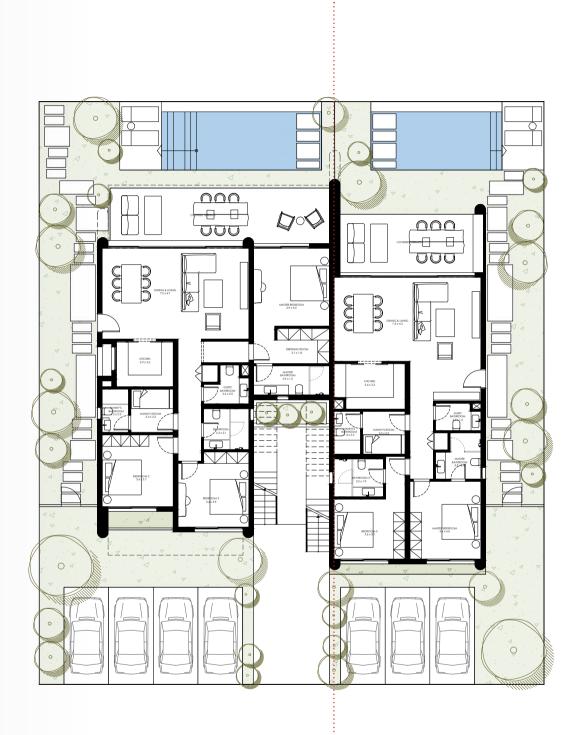

# UNIT TYPE I2-Ground Floor

| Unit            | A       |
|-----------------|---------|
| Bedrooms        | 2       |
| BUA             | 129 SQM |
| Covered Terrace | 21 SQM  |
|                 |         |
| Unit            | В       |
| Bedrooms        | 3       |
| BUA             | 156 SQM |
| Covered Terrace | 34 SQM  |

### 3 BEROOM (B)

2 BEROOM (A)

## UNIT TYPE I2-First Floor

| Unit              | с       |
|-------------------|---------|
| Bedrooms          | 2       |
| BUA               | 132 SQM |
| Covered Terrace   | 21 SQM  |
| Uncovered Terrace | 8 SQM   |

(C)

# UNIT TYPE **I2-Duplex**

| Unit              | D       |
|-------------------|---------|
| Bedrooms          | 3       |
| BUA               | 168 SQM |
| Covered Terrace   | 14 SQM  |
| Uncovered Terrace | 120 SQM |

FIRST (D)

- All renderings and other visual materials, designs, facades are for illustrative purposes only and subject to change.
- All landscaping visuals are for illustrative purposes only and not included in the property.
- MARAKEZ reserves the right to change, amend or modify the drawings and/or perspectives at any phase or in accordance with construction and permits requirements.
- This brochure contains material, which is owned by or licensed to MARAKEZ. Reproduction is prohibited.

R O O F ( D )