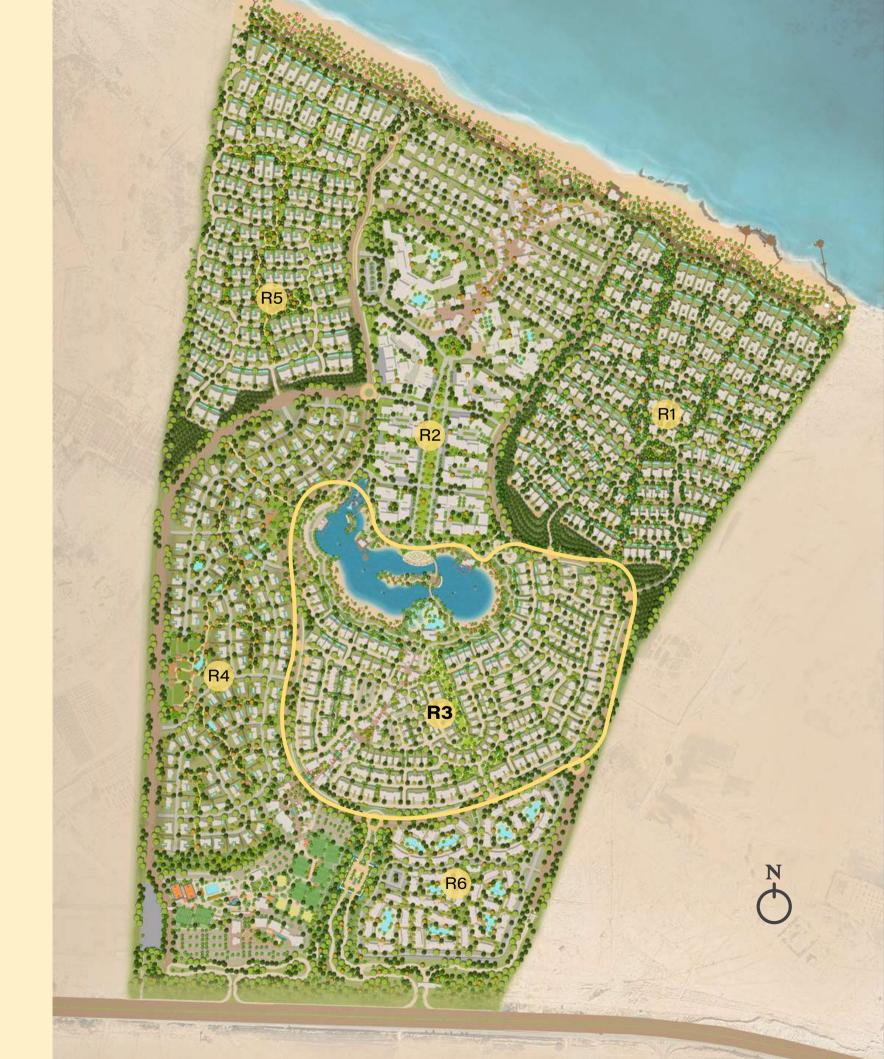

### **B1:** Seaside East

If closeness to the sea is what you yearn for, Seaside East places you right on the beach. Enjoy uninterrupted views of the bay and enhanced privacy in this spacious, exclusive neighbourhood comprised mostly of single-family residences.

### **B2**: The Town

Be at the centre of it all in this neighbourhood positioned between thew town's energy and the lake's serenity.

### R3: Lakeside

This neighborhood has a variety of family residence types ranging from single family villas to multi-family chalets. All properties have easy access to the lake. There are semi-private communal green spaces between chalets, a boutique-lined street and a vareity of lakeside amenities.

### **B4**: The Ranches

This is a boundless neighbourhood for those in love with the greens of the countryside. It enjoys open land views, the community farm, and spacious ranch-style villas.

### **R 5 : Seaside West**

This exclusive beachside neighbourhood lays on ramla's west side. It is low-density, high-privacy neighbourhood that enjoys close proximity to the beach and the vibrant vibes of the town.

### **B6:** The Resort

into summer.

In this, our car-free neighbourhood featuring serviced residences, communal pools and beautiful green open spaces, all is taken care of, leaving you to relax