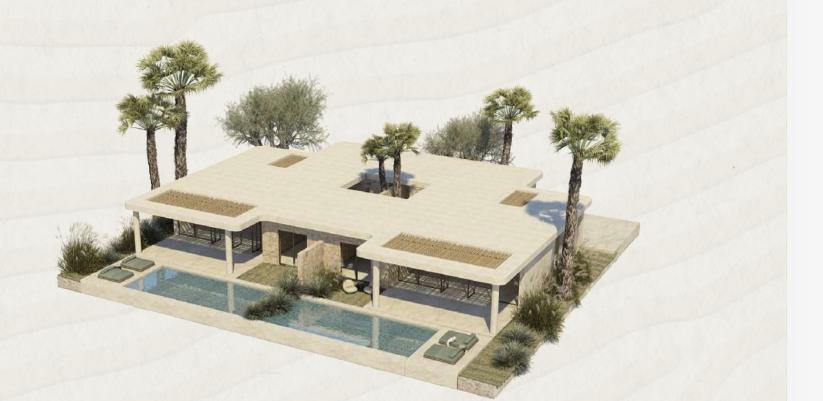

KEZ. Reproduction is prohibited.





### FIRST FLOOR









# UNIT TYPE H3 A

| Bedrooms          | 3       |  |
|-------------------|---------|--|
| BUA               | 117 SQM |  |
| Uncovered Terrace | 10 SQM  |  |





### Disclaimer

- All renderings and other visual materials, designs, facades are for illustrative purposes only and subject to change.
- All landscaping visuals are for illustrative purposes only and not included in the property.
- MARAKEZ reserves the right to change, amend or modify the drawings and/or perspectives at any phase or in accordance with construction and permits requirements.
- This brochure contains material, which is owned by or licensed to MARAKEZ. Reproduction is prohibited.

GROUND FLOOR



DRIVER'S ROOM (OPTIONAL)

FIRST FLOOR

# twin villas







## UNIT TYPE F3

| Bedrooms          | 3       |
|-------------------|---------|
| BUA               | 163 SQM |
| Covered Terrace   | 37 SQM  |
| Uncovered Terrace | 9 SQM   |



B

### Disclaimer

- All renderings and other visual materials, designs, facades are for illustrative purposes only and subject to change.
- All landscaping visuals are for illustrative purposes only and not included in the property.
- MARAKEZ reserves the right to change, amend or modify the drawings and/or perspectives at any phase or in accordance with construction and permits requirements.
- This brochure contains material, which is owned by or licensed to MARAKEZ. Reproduction is prohibited.

Α

## UNIT TYPE F4

| Bedrooms          | 4       |
|-------------------|---------|
| BUA               | 166 SQM |