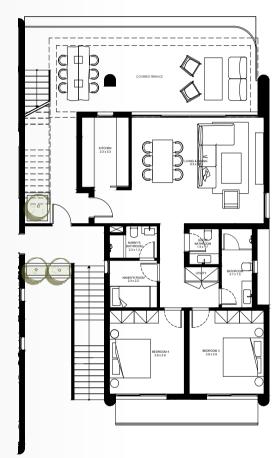

# UNIT TYPE H2 A

| Bedrooms          | 4       |
|-------------------|---------|
| BUA               | 222 SQM |
| Covered Terrace   | 21 SQM  |
| Uncovered Terrace | 27 SQM  |

GROUND FLOOR

### FIRST FLOOR