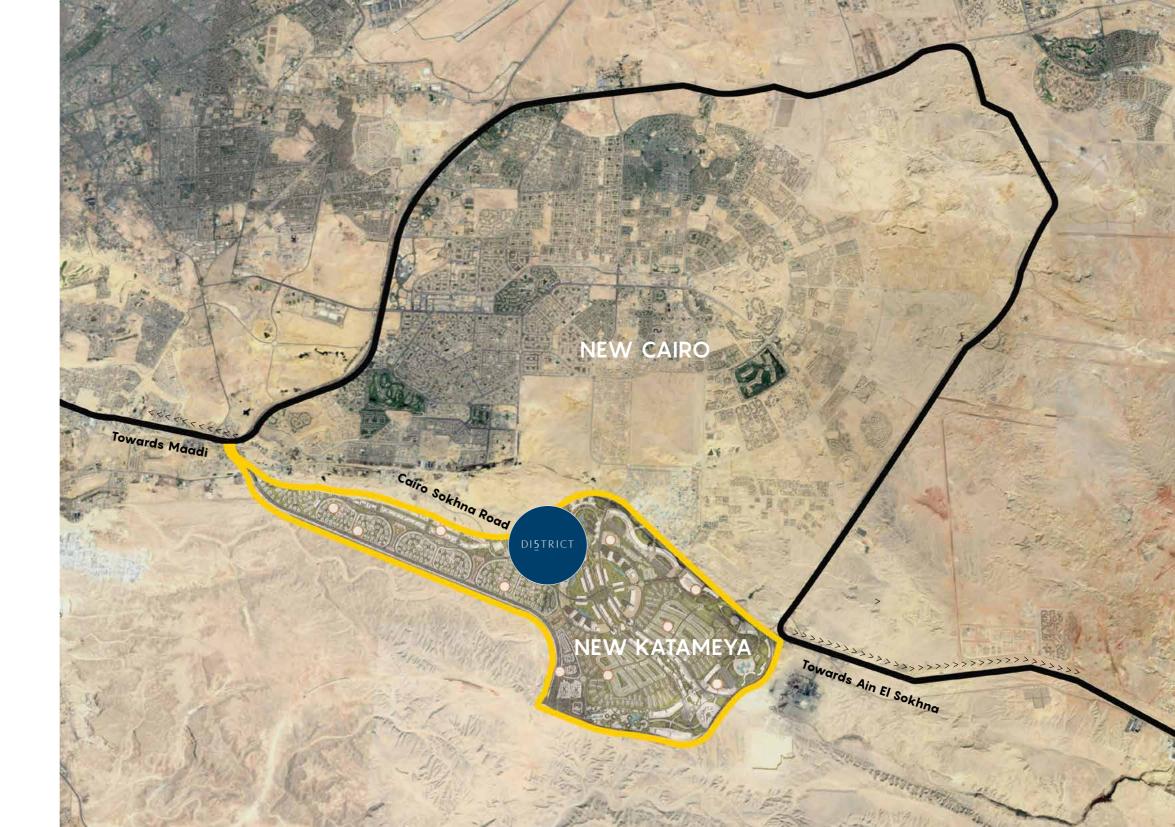

#### Location.

8 minutes away from 90 Street business district, Mindhaus will offer you connectivity without traffic and parking issues.

As Marakez's flagship project in East Cairo, the location of District 5 was selected with excellence and convenience in mind. Among the planned 13,000 acres south extension of New Cairo, District 5 will be at the centre of New Katameya. Located on the Cairo - Ain Sokhna highway, District 5 is connected to the Red Sea. Closer to home, Wadi Degla Protectorate lies on the southern edge of the development, giving you easy access to the great outdoors whenever you need a quick break from the city.

#### **02.** Strategic location