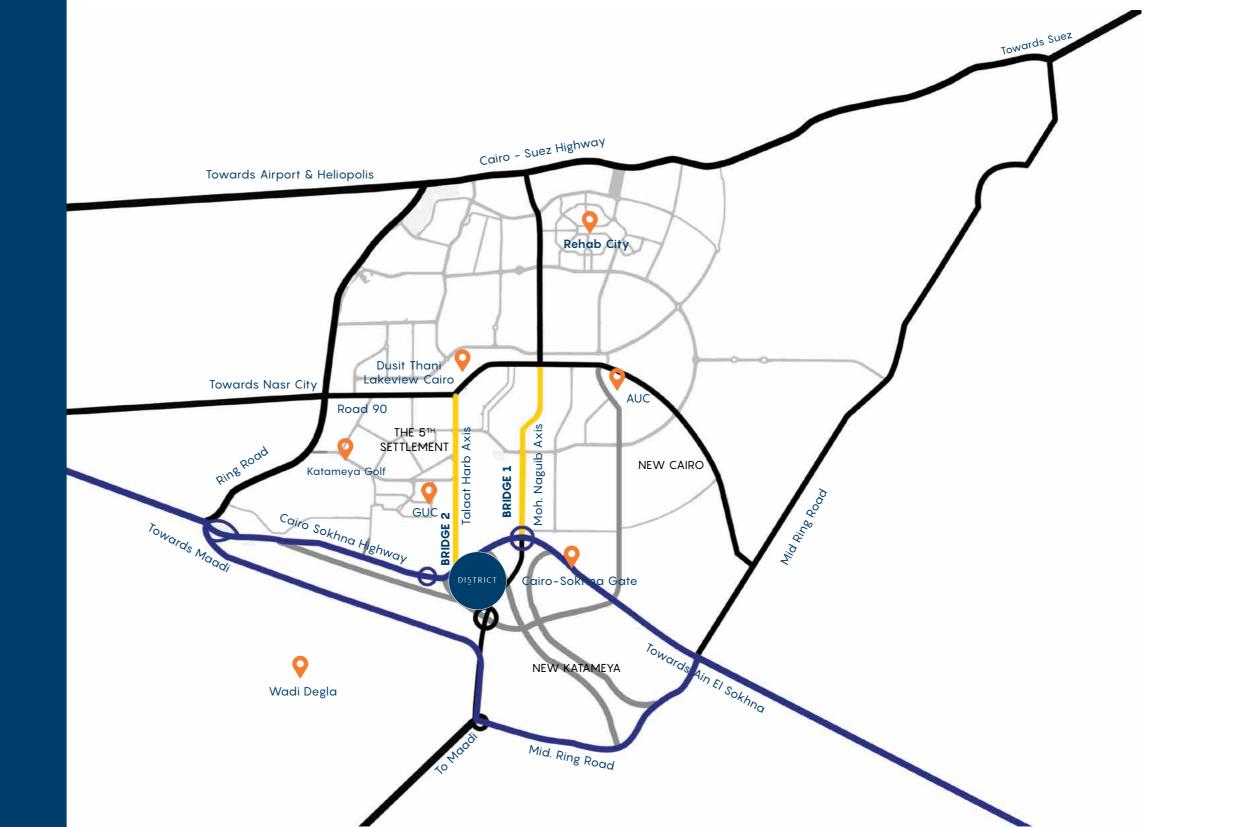

# Connectivity & Mobility.

Connectivity has become an imperative factor playing a major role in our ability to get the most out of every single day.

Through the construction of two major bridges crossing over Ain Sokhna Highway, MARAKEZ seamlessly connects District 5 to New Cairo and its surrounding neighbourhoods granting easy access to and from.

| Road 90    | 7 min   |  |  |
|------------|---------|--|--|
| AUC        | 8 min   |  |  |
| Maadi      | 13 min  |  |  |
| Airport    | 19 min  |  |  |
| Heliopolis | 30 min  |  |  |
| Sokhna     | 45 min  |  |  |
| Gouna      | 210 min |  |  |