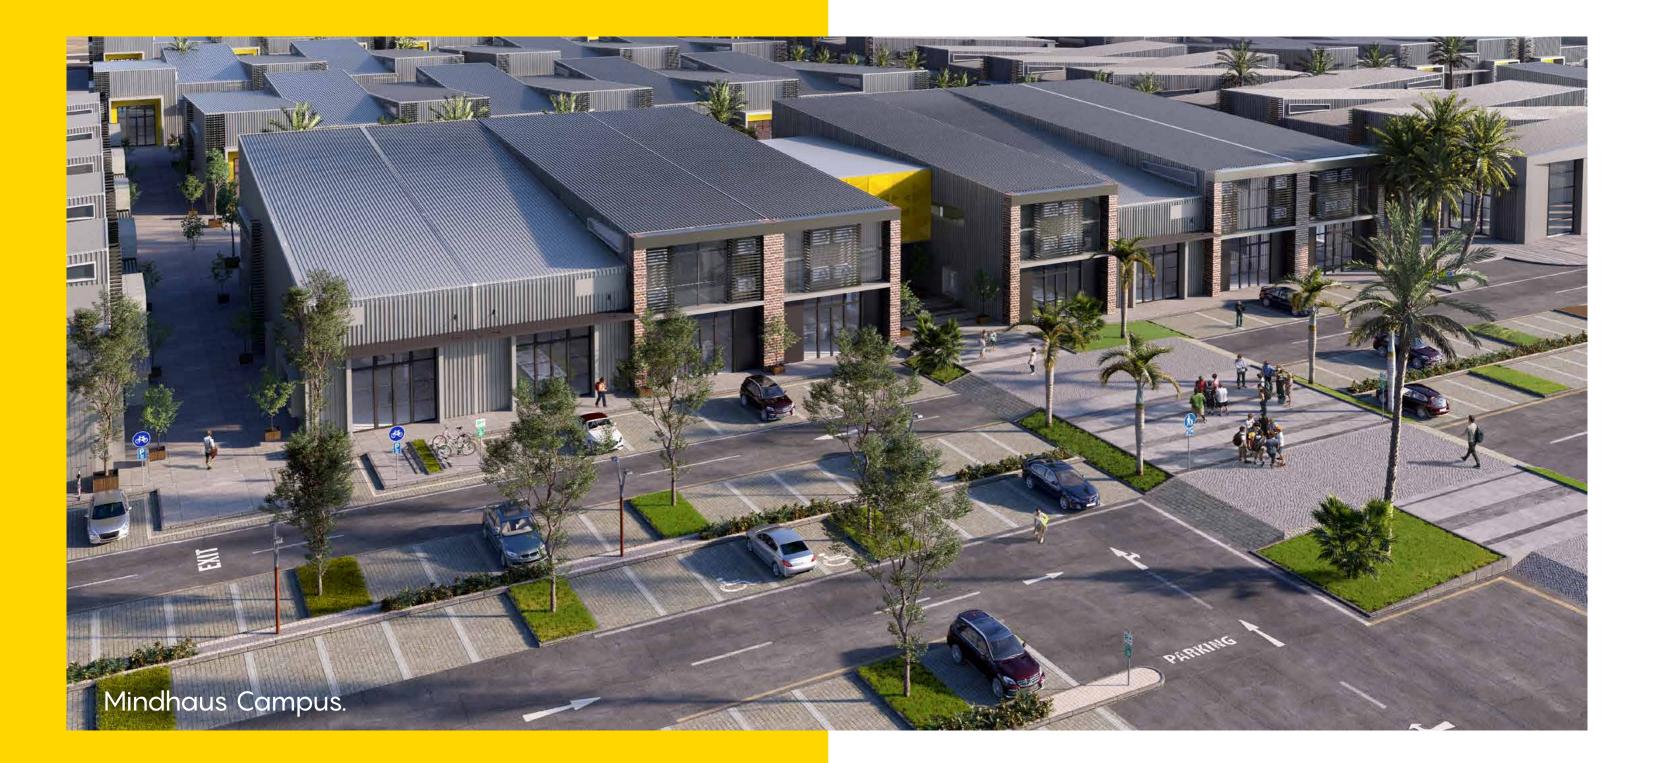

# Mindhaus COMPUS.

Meticulously planned and executed, Mindhaus Campus offers leasable offices that require minimal fit-out and co-working spaces ideal for entrepreneurs and start ups as well as small enterprises looking for flexible offices in a premium location.

#### Mindhaus COMPUS.

Intelligently designed to match all business needs, Mindhaus Campus spreads over a total land area of 106,000 sqm with communal piazzas offering over 50,000 sqm of leasable office spaces with over 110 office modules. Each module is designed to allow for optimum day light as well as a flexible layout that is both divisible and/or expandable to suit a wider range of needs, with an option of adding a mezzanine level.

**O3.** MINDHAUS CAMPUS & MINDHAUS STRIP