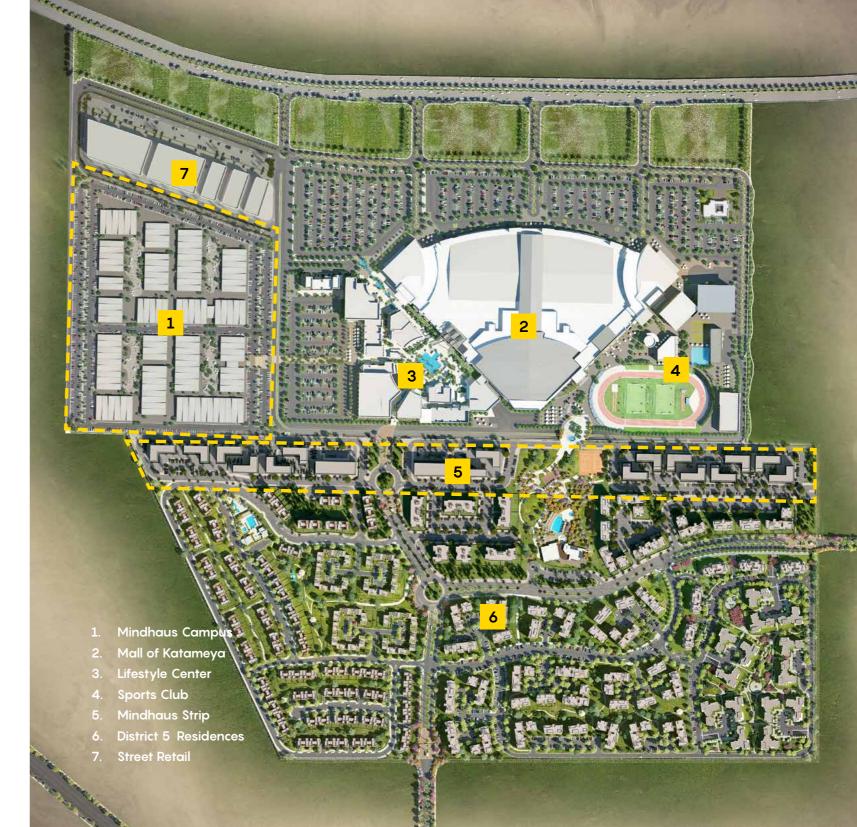

# Mindhaus

# BRING LIFE TO WORK

OFFICE SPACES | DISTRICT 5

**O1.** FIVE JOURNEYS ONE DESTINATION O2. STRATEGIC LOCATION **O3.** MINDHAUS CAMPUS AND MINDHAUS STRIP

Marakez is one of Egypt's leading real estate developers creating spaces for life through a diverse portfolio of residential, commercial, entertainment and retail developments.

#### Masterplan.

A 200-acre integrated mixed-use development offering the opportunity to experience five journeys in a single destination.

A variety of residential prototypes garden apartments and townhomes.

| DISTRICT FIVE - FOOTPRINT |       | BUILDING COMPOSITION |              |
|---------------------------|-------|----------------------|--------------|
| Open Space                | 83.1% | Apartments           | 1,336 Units  |
| Total Footprint           | 16.9% | Townhomes            | 204 Units    |
| Residential               | 13.5% | Mindhaus Campus      | 17 Buildings |
| Offices                   | 2.6%  | Mindhaus Strip       | 18 Buildings |
| Clubhouse                 | 0.8%  |                      |              |

# Mindhaus COMPUS.

Meticulously planned and executed, Mindhaus Campus offers leasable offices that require minimal fit-out and co-working spaces ideal for entrepreneurs and start ups as well as small enterprises looking for flexible offices in a premium location.

#### Mindhaus COMPUS.

Intelligently designed to match all business needs, Mindhaus Campus spreads over a total land area of 106,000 sqm with communal piazzas offering over 50,000 sqm of leasable office spaces with over 110 office modules. Each module is designed to allow for optimum day light as well as a flexible layout that is both divisible and/or expandable to suit a wider range of needs, with an option of adding a mezzanine level.

# Mindhaus strip。

For the established medium-sized enterprises looking to uplift their headquarters into independent locations that mirror their identities and character, Mindhaus Strip introduces a variety of office typologies in a G+3 format. Spread over 16 acres, this multi-phased office park encompasses a series of boutique office buildings ranging from 600 to 2,400 sqm and overlooking District 5's residential component as well as its commercial zone, which includes Mall of Katameya, the lifestyle center, the sports complex and Mindhaus Campus.