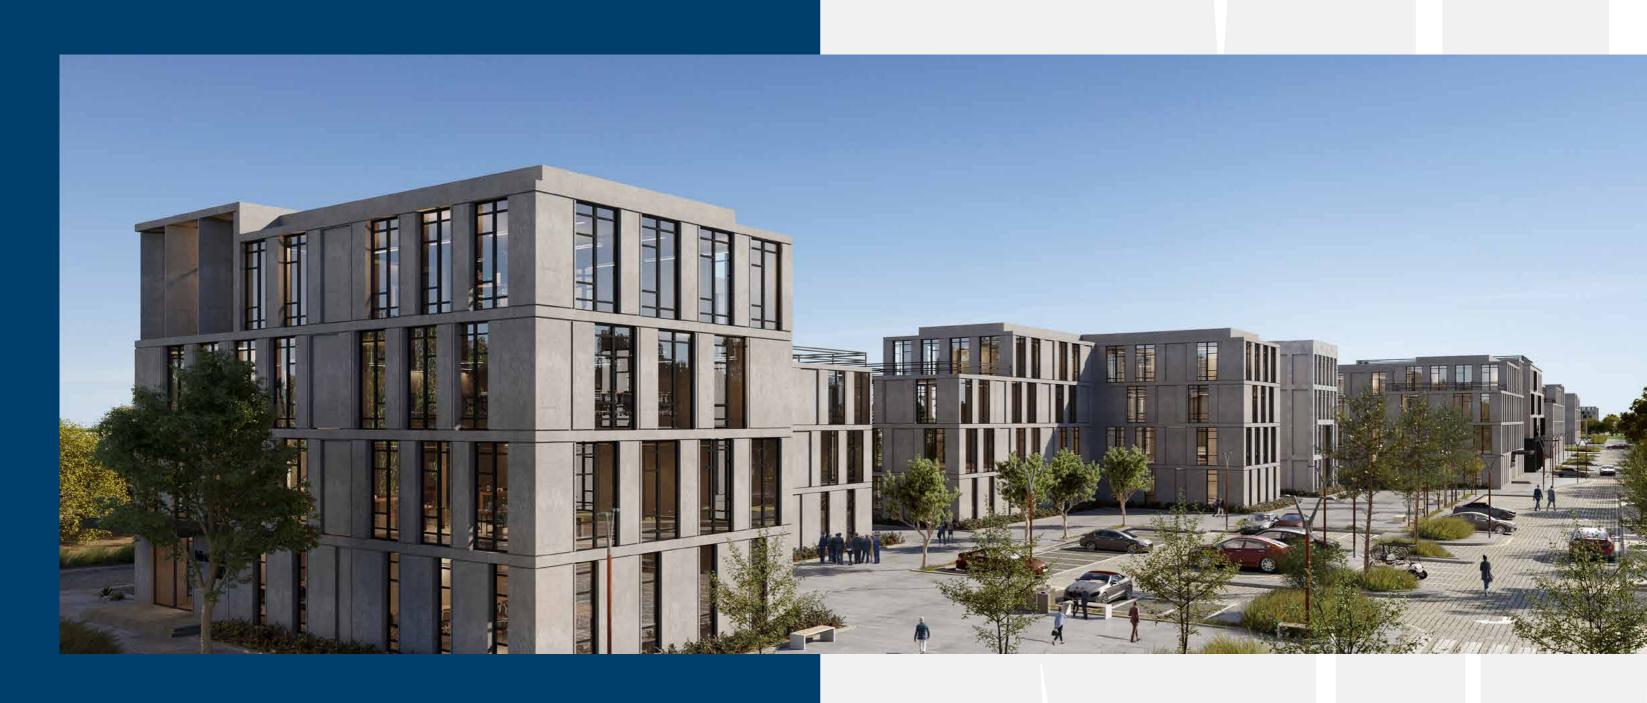

#### Masterplan.

A 200-acre integrated mixed-use development offering the opportunity to experience five journeys in a single destination.

A variety of residential prototypes garden apartments and townhomes.

A playful entertainment and leisure Lifestyle Centre on approximately 17,000 sqm of GLA.

An international standard Shopping Centre on approximately 43,000 sqm of GLA.

A professional platform to grow at the Wellness Centre on approximately 8,000 sqm of GLA. A state-of-the-art commercial area including offices and coworking spaces.

| DISTRICT FIVE - FOOTPRINT |       | BUILDING COMPOSITION |              |
|---------------------------|-------|----------------------|--------------|
| Open Space                | 83.1% | Apartments           | 1,336 Units  |
| Total Footprint           | 16.9% | Townhomes            | 204 Units    |
| Residential               | 13.5% | Mindhaus Campus      | 17 Buildings |
| Offices                   | 2.6%  | Mindhaus Strip       | 18 Buildings |
| Clubhouse                 | 0.8%  |                      |              |