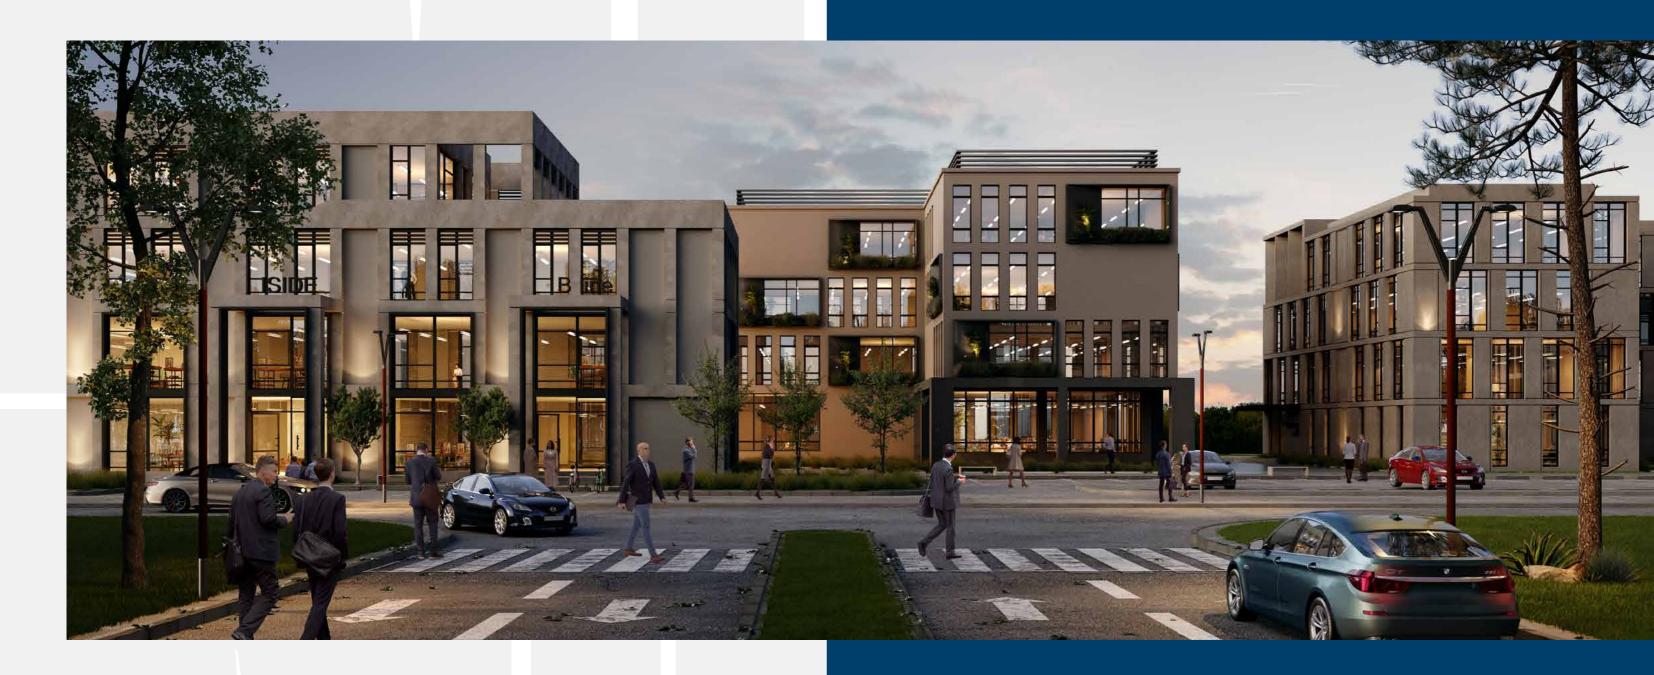

# Mindhaus strip。

For the established medium-sized enterprises looking to uplift their headquarters into independent locations that mirror their identities and character, Mindhaus Strip introduces a variety of office typologies in a G+3 format. Spread over 16 acres, this multi-phased office park encompasses a series of boutique office buildings ranging from 600 to 2,400 sqm and overlooking District 5's residential component as well as its commercial zone, which includes Mall of Katameya, the lifestyle center, the sports complex and Mindhaus Campus.

#### Mindhaus strip.

Its strategic location grants direct access to all amenities within District 5 non-residential zone. Located in close proximity to Gate 01, Mindhaus Strip provides easy access on to Cairo—Ain Sokhna Rd. Whether in search of a Privates, Twins, Quads or smaller offices, Mindhaus Strip grants businesses optimum flexibility in design. The offices allow for various internal divisions; one, two or four separate vertical units grant maximum privacy with independent entrances and common areas for each office space.