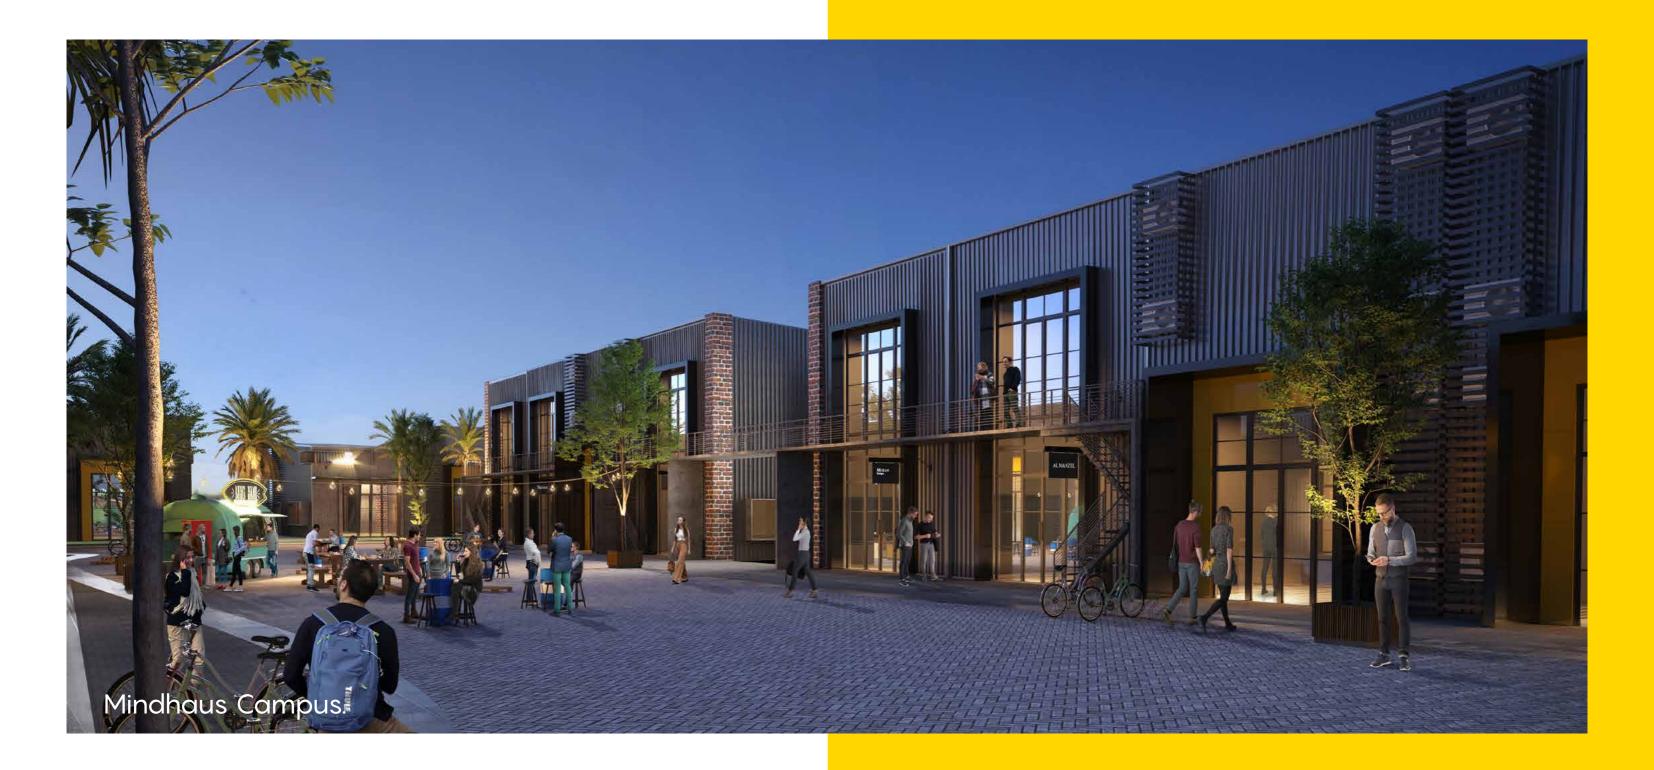

# Mindhaus strip。

For the established medium-sized enterprises looking to uplift their headquarters into independent locations that mirror their identities and character, Mindhaus Strip introduces a variety of office typologies in a G+3 format. Spread over 16 acres, this multi-phased office park encompasses a series of boutique office buildings ranging from 600 to 2,400 sqm and overlooking District 5's residential component as well as its commercial zone, which includes Mall of Katameya, the lifestyle center, the sports complex and Mindhaus Campus.

#### Mindhaus strip.

Its strategic location grants direct access to all amenities within District 5 non-residential zone. Located in close proximity to Gate 01, Mindhaus Strip provides easy access on to Cairo—Ain Sokhna Rd. Whether in search of a Privates, Twins, Quads or smaller offices, Mindhaus Strip grants businesses optimum flexibility in design. The offices allow for various internal divisions; one, two or four separate vertical units grant maximum privacy with independent entrances and common areas for each office space.