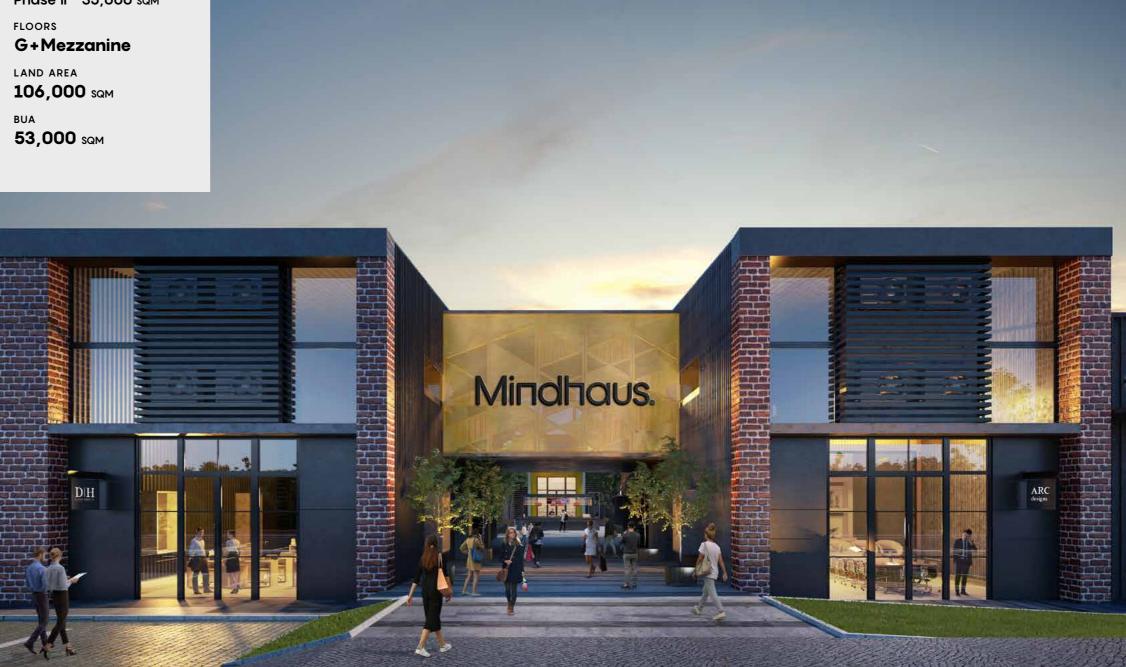

# Mindhaus COMPUS.

Meticulously planned and executed, Mindhaus Campus offers leasable offices that require minimal fit-out and co-working spaces ideal for entrepreneurs and start ups as well as small enterprises looking for flexible offices in a premium location.

#### Mindhaus COMPUS.

Intelligently designed to match all business needs, Mindhaus Campus spreads over a total land area of 106,000 sqm with communal piazzas offering over 50,000 sqm of leasable office spaces with over 110 office modules. Each module is designed to allow for optimum day light as well as a flexible layout that is both divisible and/or expandable to suit a wider range of needs, with an option of adding a mezzanine level.

Phase I 18,000 SQM Phase II 35,000 sqm