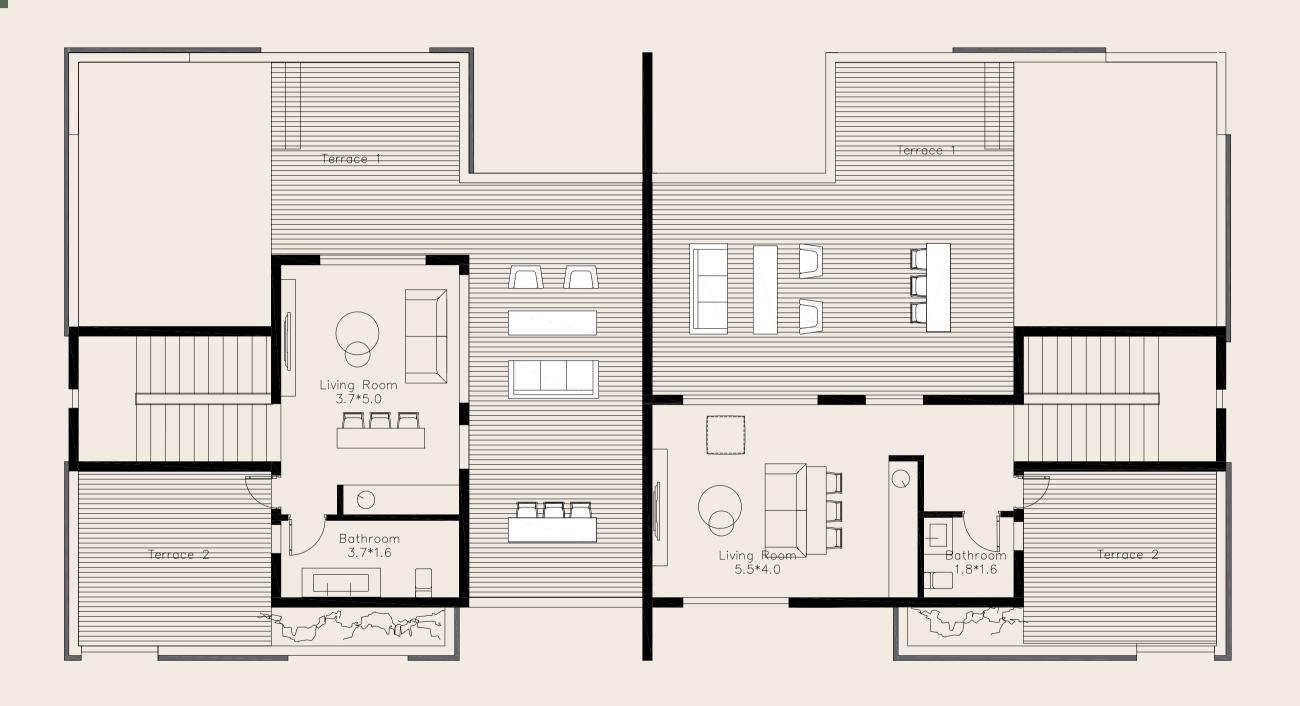

#### Second Floor

Living Room Shared Bath Roof Terrace

Unit A

Gross Area Ground Floor First Floor Roof Suite Roof Terrace 318 SQM 134 SQM 143 SQM 41 SQM

96 SQM

В

#### Second Floor

Living Room Shared Bath Roof Terrace

Unit B

Gross Area Ground Floor First Floor Roof Suite Roof Terrace 322 SQM 134 SQM 141 SQM 47 SQM 89 SQM

Marakez is the leading mixed-use developer in Egypt, with a continuously growing portfolio of residential and commercial projects including District Five, Aeon Residences, Mall of Arabia, Mall of Tanta, Mall of Katameya and Mindhaus Offices; bringing a breadth of experience from a dynamic team of experienced and innovative Egyptian professionals.