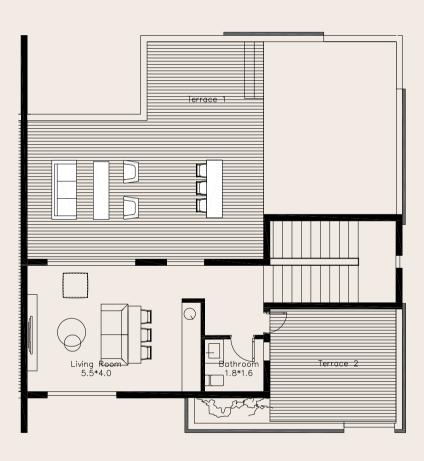

A&B GROUND FLOOR

GROUND FLOOR FIRST FLOOR SECOND FLOOR

#### UNIT COMPONENTS

#### Ground Floor

Living Room Dining Room Kitchen Guest Toilet Ensuite Nanny's Room

#### First Floor

Ensuite Master Bedroom Ensuite Bedroom Bedroom Family Living Shared Bath

#### Second Floor

Living Room Shared Bath Roof Terrace

Unit A

Gross Area Ground Floor First Floor Roof Suite Roof Terrace 318 SQM 134 SQM 143 SQM 41 SQM

96 SQM

В