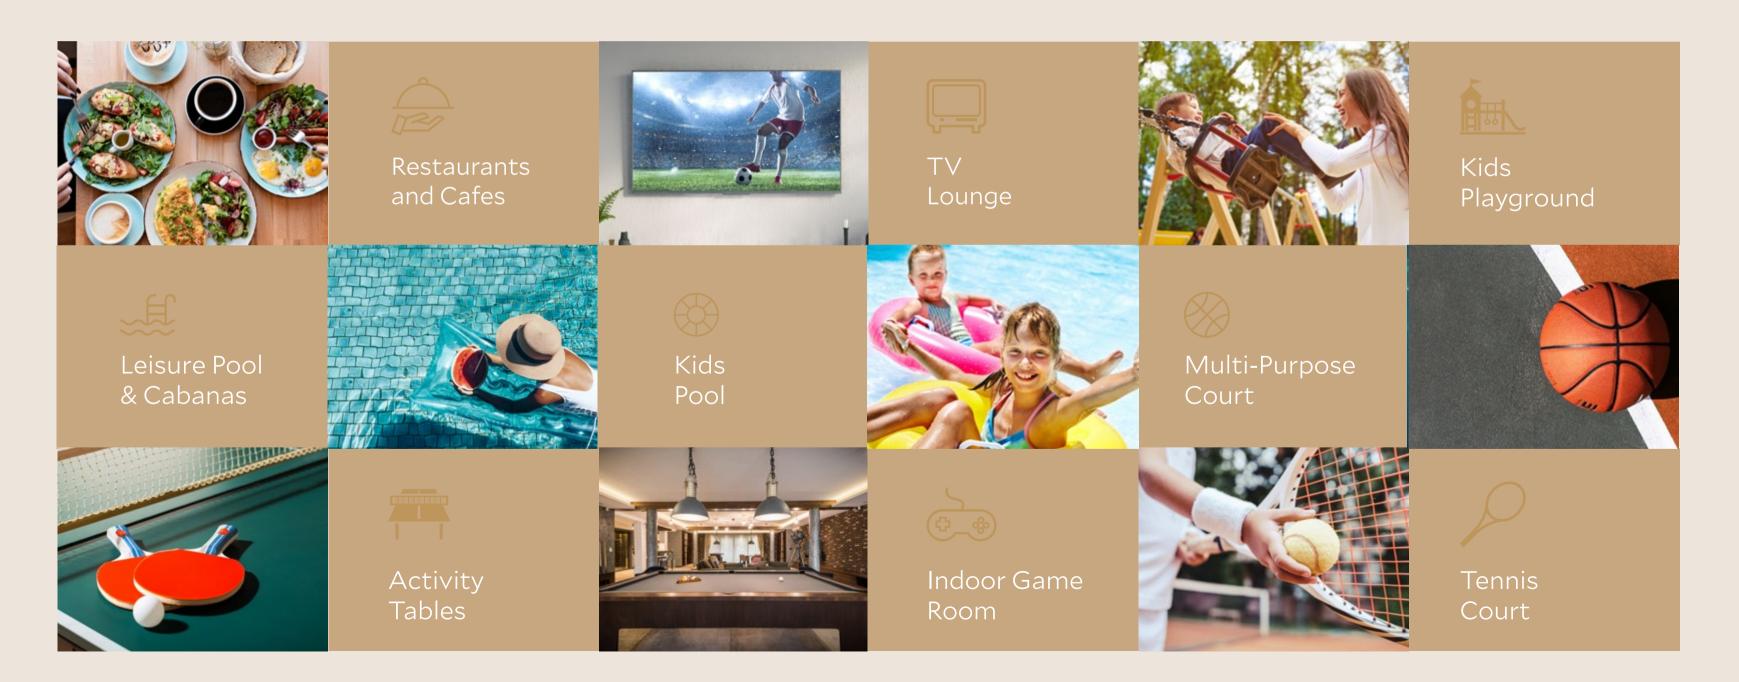

# The Clubhouse

# The Clubhouse

Amenities steps away from home

The Clubhouse is designed to be the living heart of District Five's residential community. Offering the ideal place for entertainment, sports, socializing, and relaxation; its indoor facilities include a restaurant, cafe, TV room, game room, lounge area, squash courts and a terrace opening up to the outdoor area, which includes swimming pools, tennis courts, and kids playing areas.