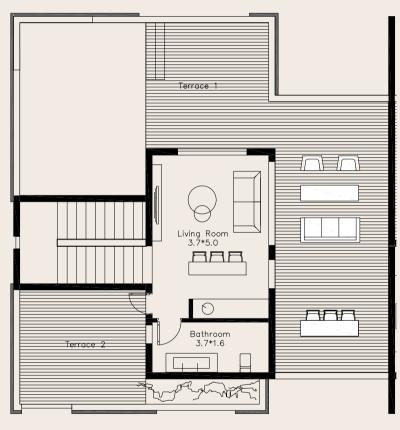

#### Second Floor

Living Room Shared Bath Roof Terrace

Unit A

Gross Area Ground Floor First Floor Roof Suite Roof Terrace 318 SQM 134 SQM 143 SQM 41 SQM

96 SQM

В