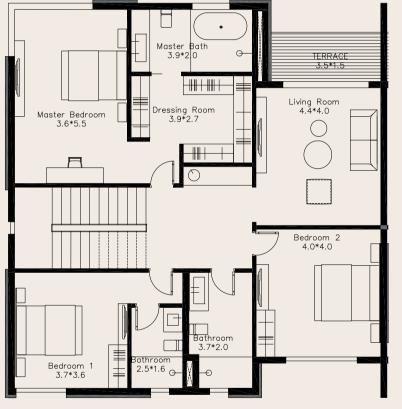

#### First Floor

Ensuite Master Bedroom Ensuite Bedroom Bedroom Family Living Shared Bath