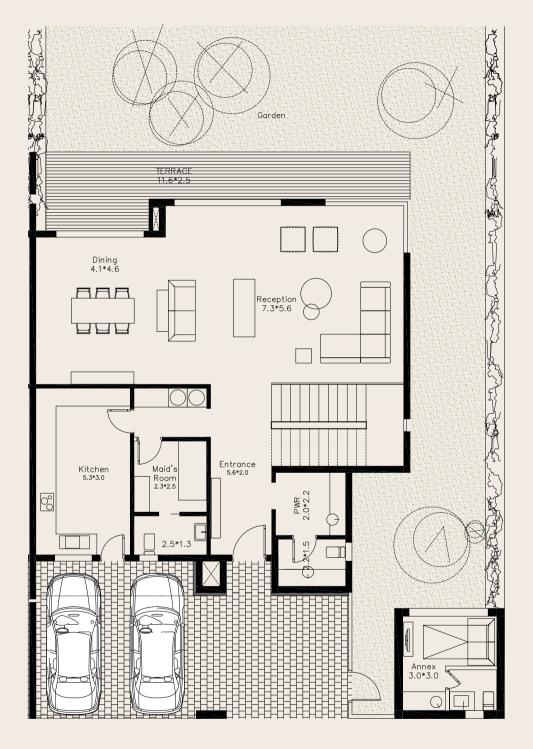

#### UNIT COMPONENTS

#### Ground Floor

Living Room
Dining Room
Kitchen
Guest Toilet
Ensuite Nanny's Room

#### Second Floor

Living Room Shared Bath Roof Terrace

Unit B

Gross Area Ground Floor First Floor Roof Suite Roof Terrace 322 SQM 134 SQM 141 SQM 47 SQM 89 SQM

Marakez is the leading mixed-use developer in Egypt, with a continuously growing portfolio of residential and commercial projects including District Five, Aeon Residences, Mall of Arabia, Mall of Tanta, Mall of Katameya and Mindhaus Offices; bringing a breadth of experience from a dynamic team of experienced and innovative Egyptian professionals.