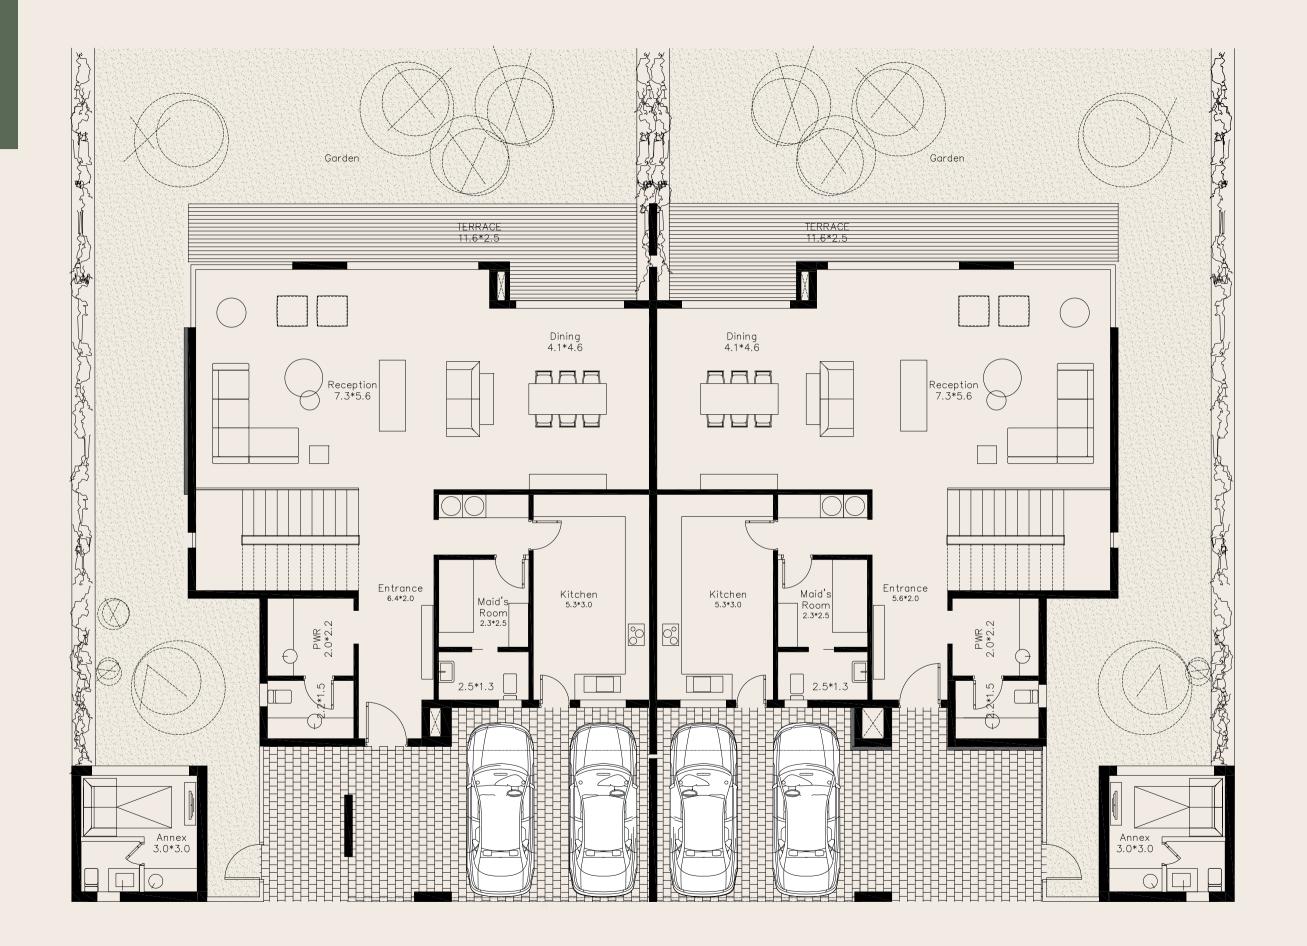

A&B GROUND FLOOR

GROUND FLOOR FIRST FLOOR SECOND FLOOR

#### UNIT COMPONENTS

#### Ground Floor

Living Room Dining Room Kitchen Guest Toilet Ensuite Nanny's Room