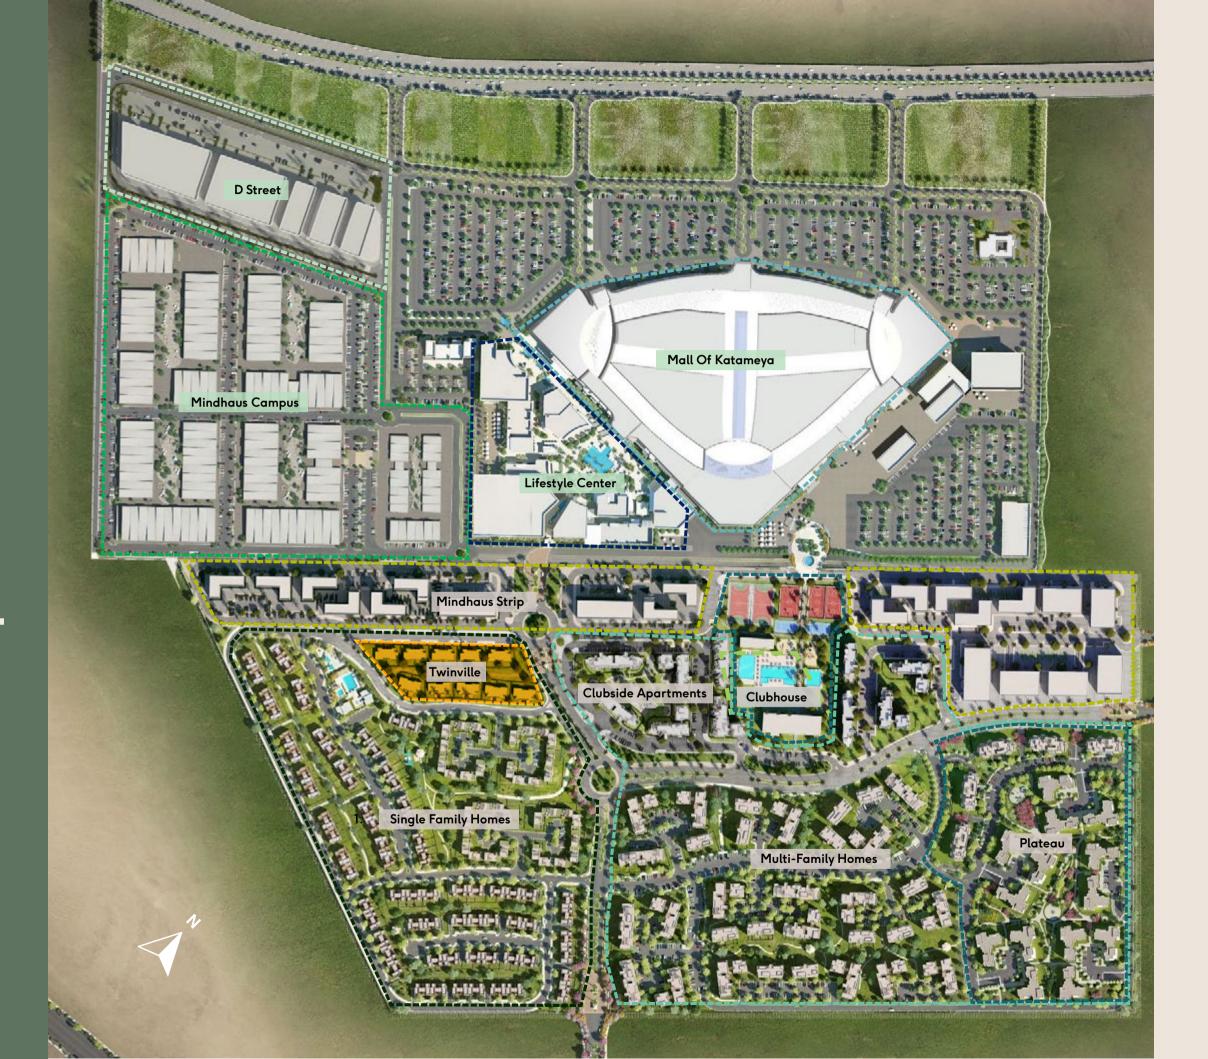

# Location & Masterplan

# Connectivity

Connectivity has become an essential factor for our ability to get the most out of every single day. Through the construction of two major bridges crossing over Ain Sokhna Highway, MARAKEZ seamlessly connects District Five to New Cairo and its surrounding neighborhoods granting easy access to and from.

A 200-acre integrated mixed-use development offering the opportunity to experience five journeys in a single destination.

A variety of residential prototypes – garden apartments and townhomes.

A playful entertainment and leisure Lifestyle Centre on approximately 17,000 sqm of GLA.

A professional platform to grow at the Wellness facilities.

A state-of-the-art commercial area including offices and coworking spaces.

An international standard Shopping Centre on approximately 43,000 sqm of GLA.