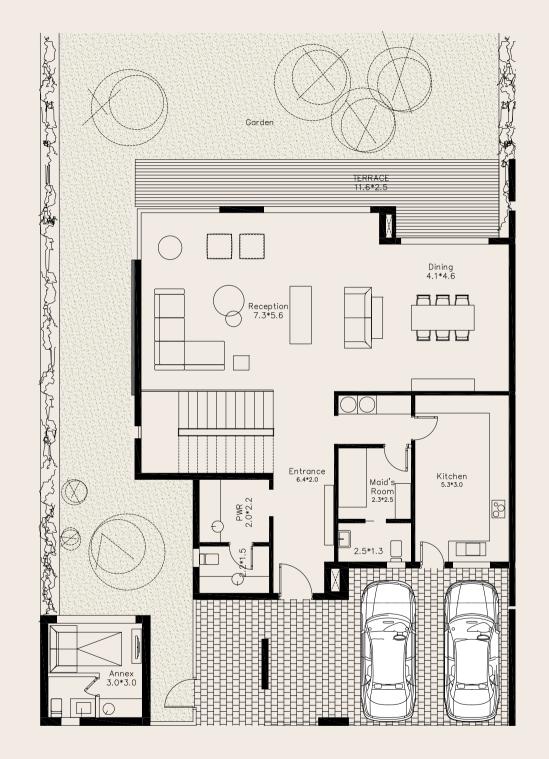

A&B GROUND FLOOR

GROUND FLOOR FIRST FLOOR SECOND FLOOR

#### UNIT COMPONENTS

#### Ground Floor

Living Room Dining Room Kitchen Guest Toilet Ensuite Nanny's Room