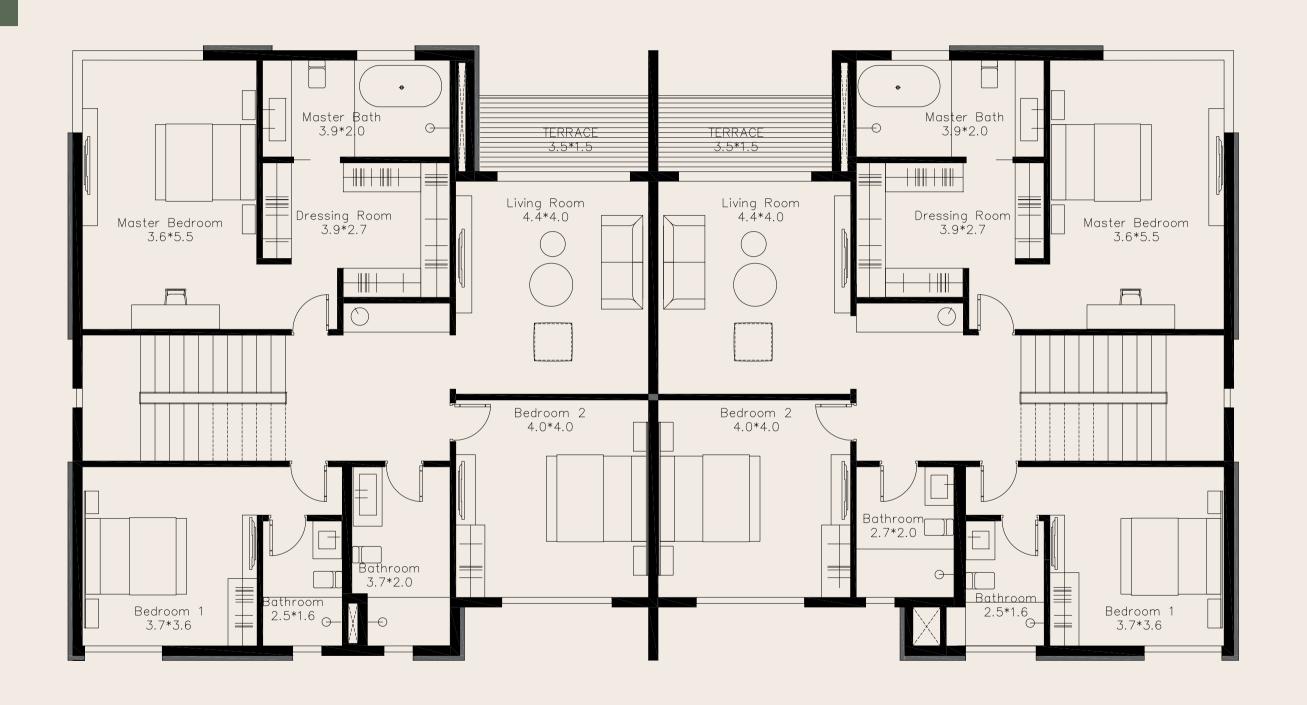

#### First Floor

Ensuite Master Bedroom Ensuite Bedroom Bedroom Family Living Shared Bath

#### Second Floor

Living Room Shared Bath Roof Terrace

Unit A

Gross Area Ground Floor First Floor Roof Suite Roof Terrace 318 SQM 134 SQM 143 SQM 41 SQM

96 SQM

В